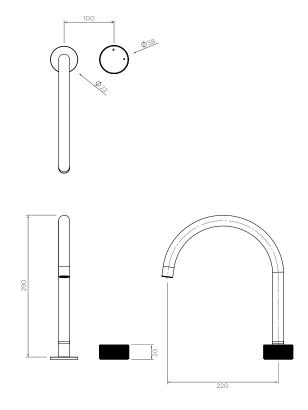

## Vierra Kitchen Mixer with Swivel Spout - 296 (h) x 220mm (proj)

RR012700

WELS: 5 star

Litre/min: 5L

WELS License / Reg No: 1483 / T37414

Finishes available:

Brushed

Brass

## INFORMATION

Pressure Rating 150 - 500kPa Hot and cold water inlet pressures should be equal.