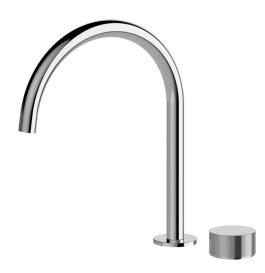

## Vierra Kitchen Mixer with Swivel Spout - 296 (h) x 220mm (proj)

RR012700

WELS: 5 star

Litre/min: 5L

WELS License / Reg No: 1483 / T37414

Finishes available:

Brushed

Brass