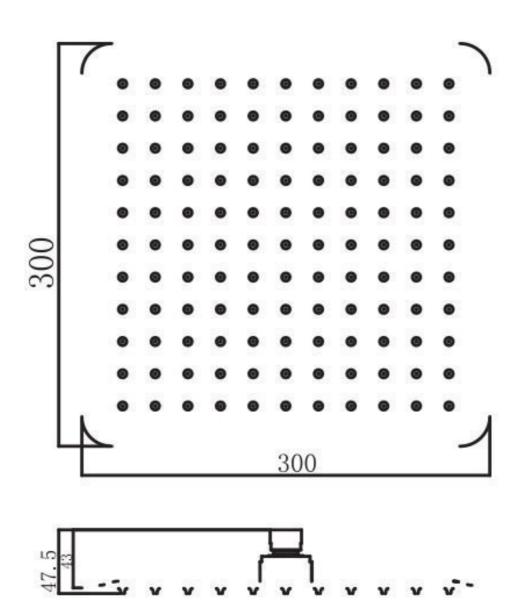

## Brushed Brass

| CODE: RUS-BB-035                   | BARCODE: 9339897003360 |
|------------------------------------|------------------------|
| MATERIAL: STAINLESS STEEL          | FINISH: BRUSHED BRASS  |
| WELS REG: S13047(V)                | WELS RATING: 3 STAR    |
| 9L/MINUTE                          | SIZE: 300X300MM        |
|                                    |                        |
| OPERATING PRESSURE: 150 - 12       | 00KPA                  |
| WELS TESTED PRESSURE: UP TO 500KPA |                        |
| WATER SUPPLY: MAINS PRESSURE       |                        |
|                                    |                        |