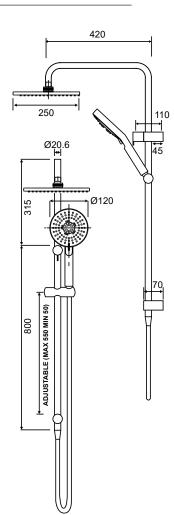

## 18-0240 TURQUOISE MKII TWIN SHOWER SYSTEM

## FUNCTIONS: Five

- **INSTALL METHOD:** Adjustable Bottom Pillar
- SUPPLY: Mains Pressure
- **CONNECTIONS:** 1/2" BSP Female
- WORKING PRESSURES: 150 500 kpa
- **OPERATING TEMPERATURE:** Recommended 50°C\*\*

\*\*Refer AS/NZS 3500

- 5 function adjustable spray handset
- Single function 250mm round overhead shower
- Rub clean silicon jets on the faceplate help to eliminate the build-up of limescale & calcium deposits, maintaining shower performance
- Twin shower rail with in-built water delivery point to eliminate the need for a separate wall elbow
- Adjustable bottom pillar for easy retro-fit installation
- Height adjustable handset holder with push button slider
- Easy switch from handset to overhead drencher with the water diverter
- Durable double wound metal hose