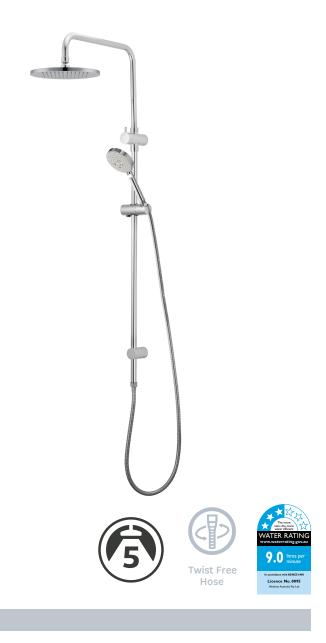

## 18-0240 TURQUOISE MKII TWIN SHOWER SYSTEM

## FUNCTIONS: Five

- **INSTALL METHOD:** Adjustable Bottom Pillar
- SUPPLY: Mains Pressure
- **CONNECTIONS:** 1/2" BSP Female
- WORKING PRESSURES: 150 500 kpa
- **OPERATING TEMPERATURE:** Recommended 50°C\*\*

\*\*Refer AS/NZS 3500

- 5 function adjustable spray handset
- Single function 250mm round overhead shower
- Rub clean silicon jets on the faceplate help to eliminate the build-up of limescale & calcium deposits, maintaining shower performance
- Twin shower rail with in-built water delivery point to eliminate the need for a separate wall elbow
- Adjustable bottom pillar for easy retro-fit installation
- Height adjustable handset holder with push button slider
- Easy switch from handset to overhead drencher with the water diverter
- Durable double wound metal hose