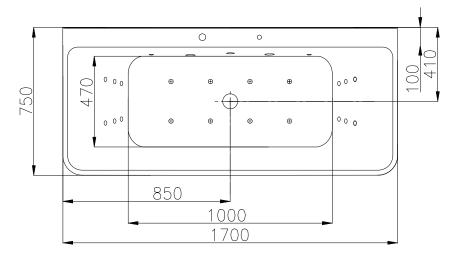

## ESCAPE Spa Bath

## Features:

- 1: 1700 x 750 x 580 mm
- 2: The 22 variable control spa jets (14 water jets+8 air jets).
- 3: New touch pad will bring you more convenience and better experience.
- 4: LED lighting with 7 colours.
- 5: Elegant appearance with contemporary design.
- 6: Sanitary grade double skin acrylic construction.