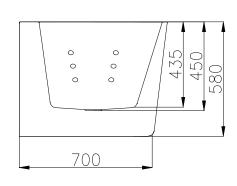

## ESCAPE Spa Bath

## Features:

- 1: 1500 x 750 x 580 mm
- 2: The 20 variable control spa jets (12 water jets+8 air jets).
- 3: New touch pad will bring you more convenience and better experience.
- 4: LED lighting with 7 colours.
- 5: Elegant appearance with contemporary design.
- 6: Sanitary grade double skin acrylic construction.