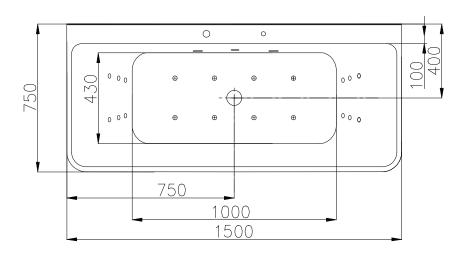

## ESCAPE Spa Bath

## Features:

- 1: 1500 x 750 x 580 mm
- 2: The 20 variable control spa jets (12 water jets+8 air jets).
- 3: New touch pad will bring you more convenience and better experience.
- 4: LED lighting with 7 colours.
- 5: Elegant appearance with contemporary design.
- 6: Sanitary grade double skin acrylic construction.