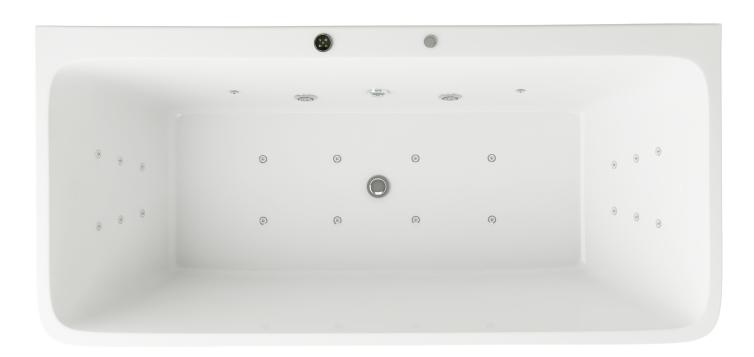

## ESCAPE Spa Bath

## Features:

- 1: 1700 x 750 x 580 mm
- 2: The 22 variable control spa jets (14 water jets+8 air jets).
- 3: New touch pad will bring you more convenience and better experience.
- 4: LED lighting with 7 colours.
- 5: Elegant appearance with contemporary design.
- 6: Sanitary grade double skin acrylic construction.