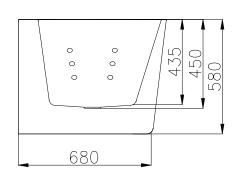

## ESCAPE Spa Bath

## Features:

- 1: 1500 x 750 x 580 mm
- 2: The 20 variable control spa jets (12 water jets+8 air jets).
- 3: New touch pad will bring you more convenience and better experience.
- 4: LED lighting with 7 colours.
- 5: Elegant appearance with contemporary design.
- 6: Sanitary grade double skin acrylic construction.