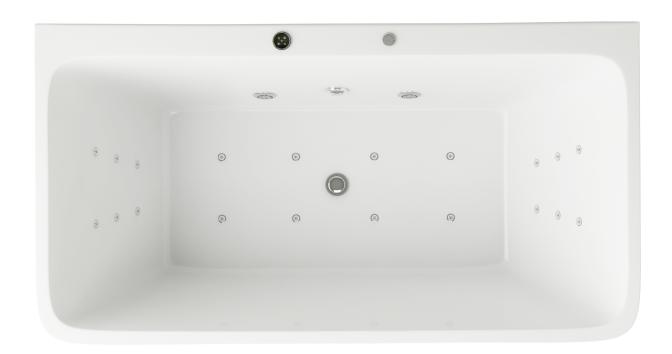

## ESCAPE Spa Bath

## Features:

- 1: 1500 x 750 x 580 mm
- 2: The 20 variable control spa jets (12 water jets+8 air jets).
- 3: New touch pad will bring you more convenience and better experience.
- 4: LED lighting with 7 colours.
- 5: Elegant appearance with contemporary design.
- 6: Sanitary grade double skin acrylic construction.