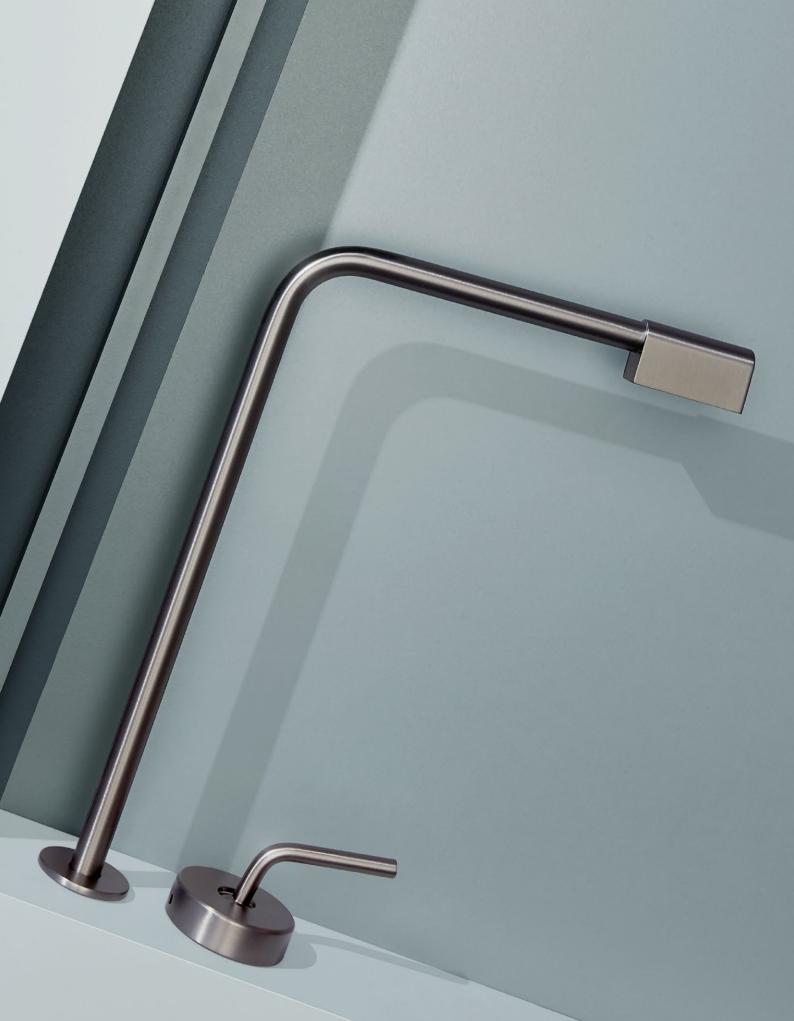

#### KANSO COUNTER BASIN MIXER SET

Brushed Gunmetal Grey - 6362.916A

WELS 6 star rated, 4.5L/min Australian designed and engineered Ultra-slimline design; 14mm diameter outlet Extended outlet with freestanding hob mixer for flexible installation Ideal for installation with above counter basins Available in Brushed Gunmetal Grey and Chrome finishes