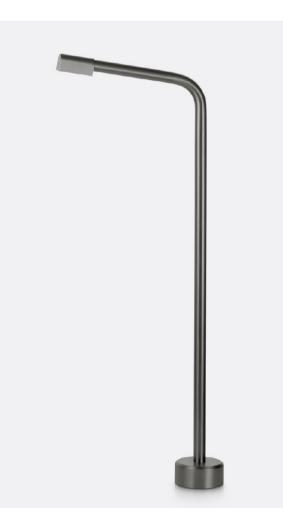

#### KANSO COUNTER BASIN MIXER SET

Brushed Gunmetal Grey - 6362.916A

WELS 6 star rated, 4.5L/min Australian designed and engineered Ultra-slimline design; 14mm diameter outlet Extended outlet with freestanding hob mixer for flexible installation Ideal for installation with above counter basins Available in Brushed Gunmetal Grey and Chrome finishes