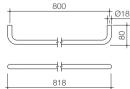

Full brass construction for premium durability and a superior finish

KANSO SINGLE TOWEL RAIL 800MM Brushed Gunmetal Grey - 6373.91 Chrome - 6373.04

Single piece brass construction for premium durability and a superior finish

Ultra-slimline design; 18mm diameter

kanso.dorf.com.au www.dorf.com.au

With the state of the

© Copyright 2018. Caroma Industries Ltd. ABN 35 000 189 499. All rights reserved. Material and design specifications subject to change without notice. Product colour reproduction is as near to actual product colour as production methods allow. Warning: Products in this flyer are the subject of registered designs and patents. ® is a registered trademark of Caroma Industries. This flyer relates to Australian products only and some product, design or specifications may differ in other countries.