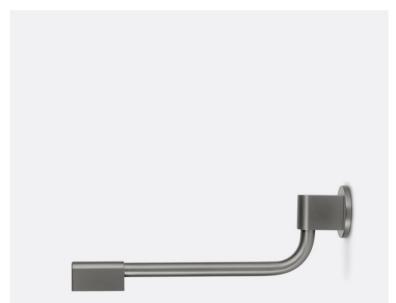

360 degree swivel function

KANSO FREESTANDING BATH OUTLET Brushed Gunmetal Grey - 6366.91 Chrome - 6366.04

Ultra-slimline design; 25mm diameter outlet

Features an unrestricted aerator for full water flow over a bath