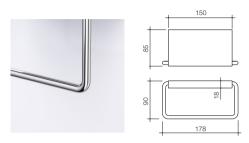

WELS 3 star rated, 9L/min

Full brass construction for premium durability and a superior finish

400mm projection and 200mm square shower head for an enhanced shower experience

CONTRACTOR OF A

11111

KANSO TOILET ROLL HOLDER Brushed Gunmetal Grey - 6369.91 Chrome - 6369.04

Full brass construction for premium durability and a superior finish

Integrated shelf space

KANSO SINGLE TOWEL RAIL 600MM Brushed Gunmetal Grey - 6372.91 Chrome - 6372.04

Single piece brass construction for premium durability and a superior finish

Ultra-slimline design; 18mm diameter

KANSO TOWEL RING Brushed Gunmetal Grey - 6370.91 Chrome - 6370.04

Full brass construction for premium durability and a superior finish

Integrated shelf space

KANSO ROBE HOOK Brushed Gunmetal Grey - 6371.91 Chrome - 6371.04