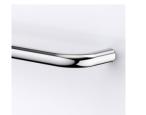

360 degree swivel function

KANSO FREESTANDING BATH OUTLET Brushed Gunmetal Grey - 6366.91 Chrome - 6366.04

Ultra-slimline design; 25mm diameter outlet

Features an unrestricted aerator for full water flow over a bath