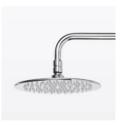

WELS 3 star rated, 9L/min

Full brass construction for premium durability and a superior finish

400mm projection and 200mm diameter shower head for an enhanced shower experience

KANSO FIXED WALL UPSWEPT SQUARE SHOWER Brushed Gunmetal Grey – 6368.913A Chrome – 6368.043A