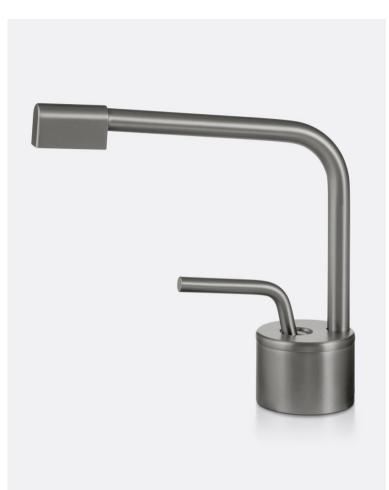

#### KANSO COUNTER BASIN MIXER SET

Brushed Gunmetal Grey - 6362.916A

WELS 6 star rated, 4.5L/min Australian designed and engineered Ultra-slimline design; 14mm diameter outlet Extended outlet with freestanding hob mixer for flexible installation Ideal for installation with above counter basins Available in Brushed Gunmetal Grey and Chrome finishes