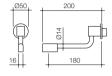

#### KANSO WALL MIXER

Brushed Gunmetal Grey - 6365.91

Australian designed and engineered Joystick lever for precise temperature and flow control Quick and flexible installation system Available in Brushed Gunmetal Grey and Chrome finishes

Joystick lever for precise temperature and flow control

Quick and flexible installation system

KANSO BASIN/BATH OUTLET 240MM Brushed Gunmetal Grey - 6361.916A Chrome - 6361.046A

WELS 6 star rated, 4.5L/min