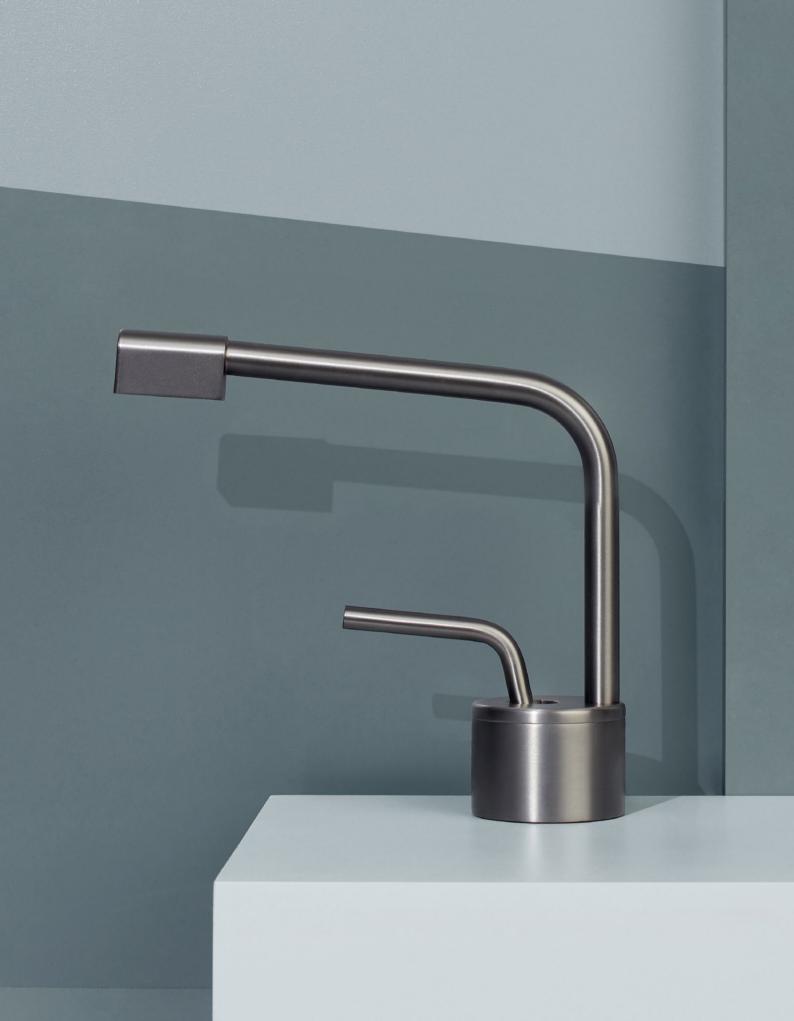

#### KANSO COUNTER BASIN MIXER SET

Brushed Gunmetal Grey - 6362.916A

WELS 6 star rated, 4.5L/min Australian designed and engineered Ultra-slimline design; 14mm diameter outlet Extended outlet with freestanding hob mixer for flexible installation Ideal for installation with above counter basins Available in Brushed Gunmetal Grey and Chrome finishes