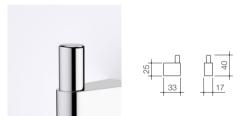

#### KANSO WALL MIXER

Brushed Gunmetal Grey - 6365.91

Australian designed and engineered Joystick lever for precise temperature and flow control Quick and flexible installation system Available in Brushed Gunmetal Grey and Chrome finishes

WELS 6 star rated, 4.5L/min

Ultra-slimline design; 14mm diameter outlet

Extended outlet with freestanding hob mixer for flexible installation

Ideal for installation with above counter basins

KANSO WALL MIXER Brushed Gunmetal Grey - 6365.91 Chrome - 6365.04

Joystick lever for precise temperature and flow control

Quick and flexible installation system

KANSO BASIN/BATH OUTLET 240MM Brushed Gunmetal Grey - 6361.916A Chrome - 6361.046A

WELS 6 star rated, 4.5L/min