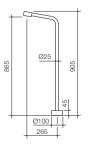

360 degree swivel function

KANSO FREESTANDING BATH OUTLET Brushed Gunmetal Grey - 6366.91 Chrome - 6366.04

Ultra-slimline design; 25mm diameter outlet

Features an unrestricted aerator for full water flow over a bath