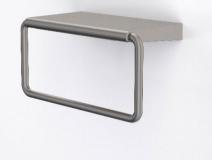

WELS 3 star rated, 9L/min

Full brass construction for premium durability and a superior finish

400mm projection and 200mm square shower head for an enhanced shower experience

CONTRACTOR OF A

11111

KANSO TOILET ROLL HOLDER Brushed Gunmetal Grey - 6369.91 Chrome - 6369.04

Full brass construction for premium durability and a superior finish

Integrated shelf space

KANSO SINGLE TOWEL RAIL 600MM Brushed Gunmetal Grey - 6372.91 Chrome - 6372.04

Single piece brass construction for premium durability and a superior finish