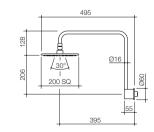

### KANSO FIXED WALL UPSWEPT SQUARE SHOWER

Brushed Gunmetal Grey - 6368.913A

WELS 3 star rated, 9L/min Australian designed and engineered Full brass construction for premium durability and a superior finish 400mm projection and 200mm square shower head for an enhanced shower experi Available in Brushed Gunmetal Grey and Chrome finishes

WELS 3 star rated, 9L/min

Full brass construction for premium durability and a superior finish

400mm projection and 200mm square shower head for an enhanced shower experience

CONTRACTOR OF A

11111

KANSO TOILET ROLL HOLDER Brushed Gunmetal Grey - 6369.91 Chrome - 6369.04