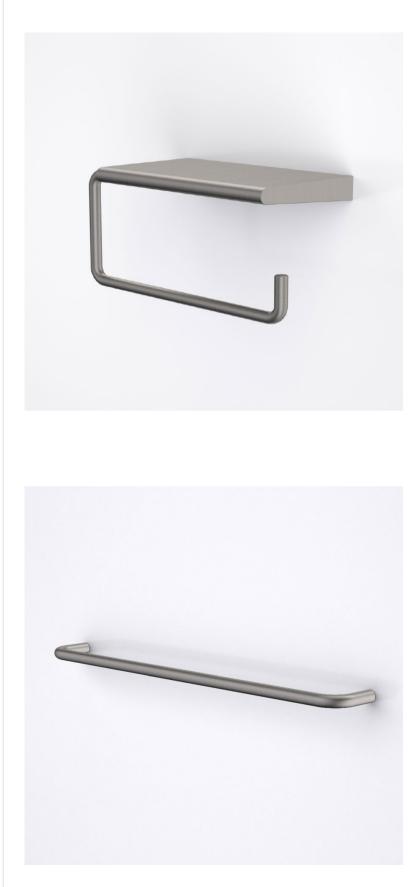

WELS 3 star rated, 9L/min

Full brass construction for premium durability and a superior finish

400mm projection and 200mm square shower head for an enhanced shower experience

CONTRACTOR OF A

11111

KANSO TOILET ROLL HOLDER Brushed Gunmetal Grey - 6369.91 Chrome - 6369.04

Full brass construction for premium durability and a superior finish

Integrated shelf space

KANSO SINGLE TOWEL RAIL 600MM Brushed Gunmetal Grey - 6372.91 Chrome - 6372.04

Single piece brass construction for premium durability and a superior finish

Full brass construction for premium durability and a superior finish

KANSO SINGLE TOWEL RAIL 800MM Brushed Gunmetal Grey - 6373.91 Chrome - 6373.04

Single piece brass construction for premium durability and a superior finish