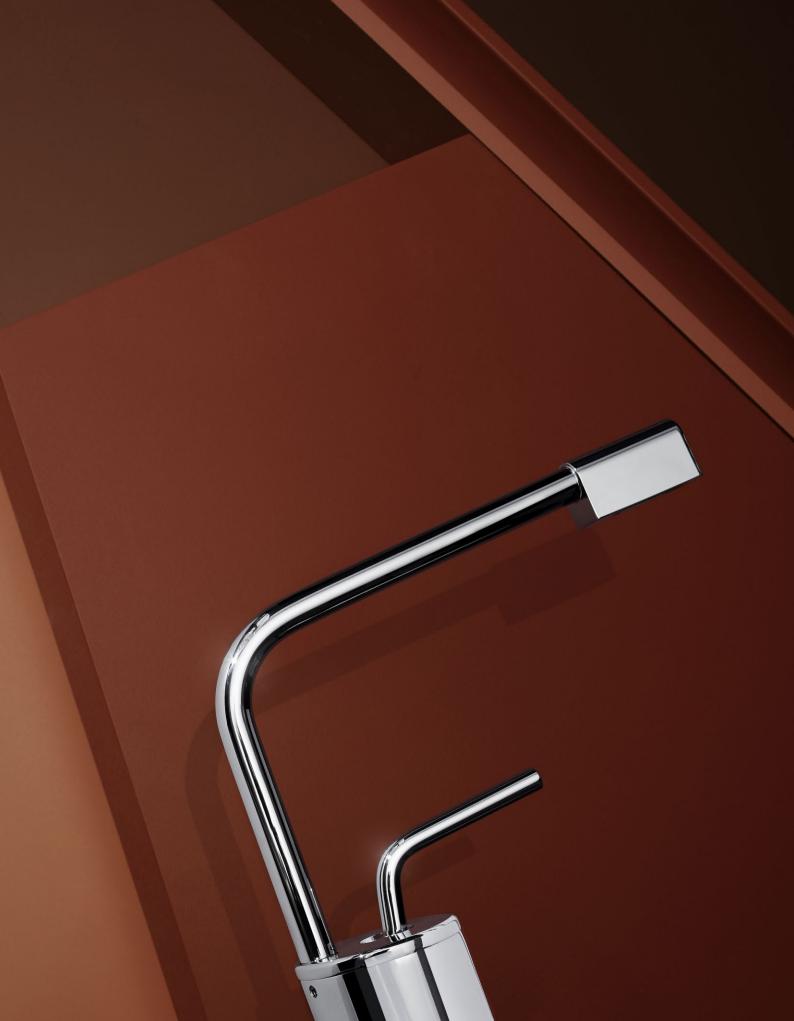

#### KANSO BASIN MIXER

Chrome - 6358.046A

WELS 6 star rated, 4.5L/min Australian designed and engineered Ultra-slimline design; 12mm diameter outlet Joystick lever for precise temperature and flow control Available in Brushed Gunmetal Grey and Chrome finishes