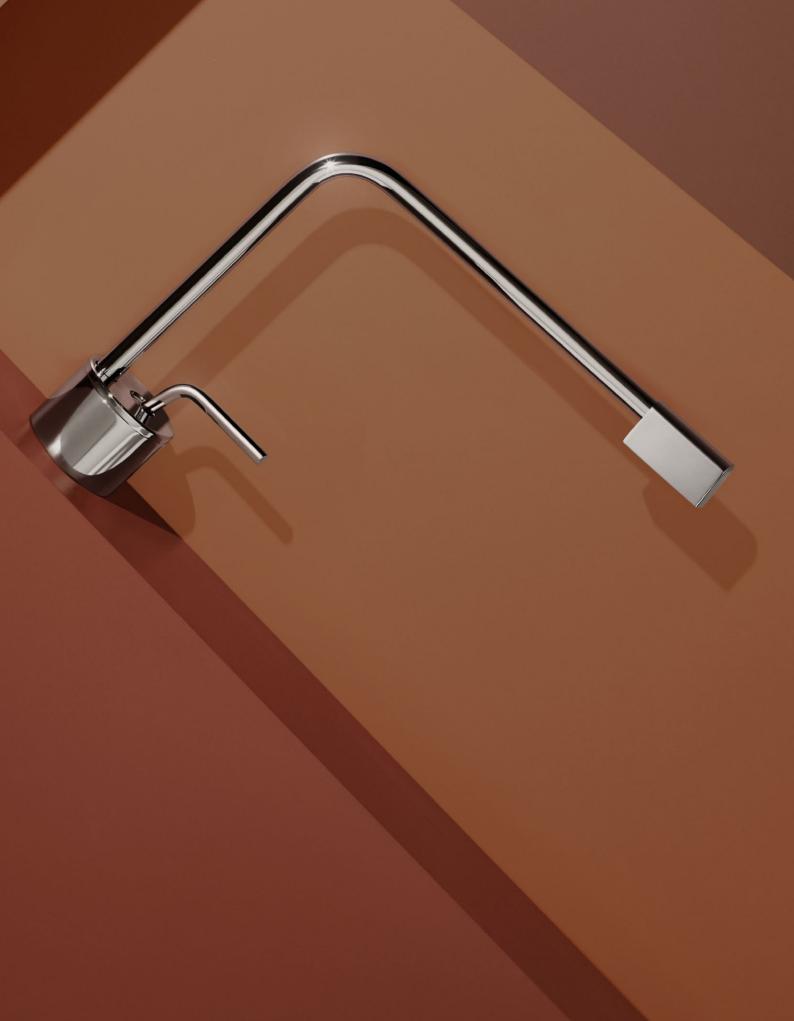

#### KANSO BASIN MIXER

Chrome - 6358.046A

WELS 6 star rated, 4.5L/min Australian designed and engineered Ultra-slimline design; 12mm diameter outlet Joystick lever for precise temperature and flow control Available in Brushed Gunmetal Grey and Chrome finishes