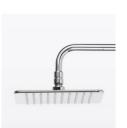

### KANSO FIXED WALL UPSWEPT SQUARE SHOWER

Brushed Gunmetal Grey - 6368.913A

WELS 3 star rated, 9L/min Australian designed and engineered Full brass construction for premium durability and a superior finish 400mm projection and 200mm square shower head for an enhanced shower experi Available in Brushed Gunmetal Grey and Chrome finishes

WELS 3 star rated, 9L/min

Full brass construction for premium durability and a superior finish

400mm projection and 200mm square shower head for an enhanced shower experience

CONTRACTOR OF A

11111

KANSO TOILET ROLL HOLDER Brushed Gunmetal Grey - 6369.91 Chrome - 6369.04