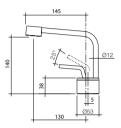

#### KANSO BASIN MIXER

Chrome - 6358.046A

WELS 6 star rated, 4.5L/min Australian designed and engineered Ultra-slimline design; 12mm diameter outlet Joystick lever for precise temperature and flow control Available in Brushed Gunmetal Grey and Chrome finishes