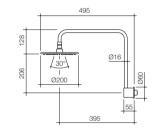

### KANSO FIXED WALL UPSWEPT SQUARE SHOWER

Brushed Gunmetal Grey - 6368.913A

WELS 3 star rated, 9L/min Australian designed and engineered Full brass construction for premium durability and a superior finish 400mm projection and 200mm square shower head for an enhanced shower experi Available in Brushed Gunmetal Grey and Chrome finishes

WELS 3 star rated, 9L/min

Full brass construction for premium durability and a superior finish

400mm projection and 200mm square shower head for an enhanced shower experience

CONTRACTOR OF A

11111

KANSO TOILET ROLL HOLDER Brushed Gunmetal Grey - 6369.91 Chrome - 6369.04