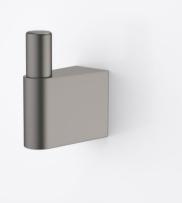

Ultra-slimline design; 18mm diameter

KANSO TOWEL RING Brushed Gunmetal Grey - 6370.91 Chrome - 6370.04

Full brass construction for premium durability and a superior finish

Integrated shelf space

KANSO ROBE HOOK Brushed Gunmetal Grey - 6371.91 Chrome - 6371.04