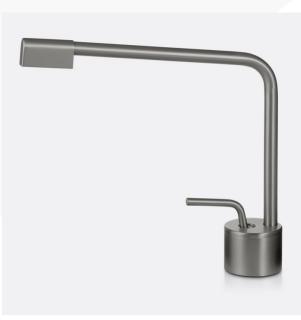

#### KANSO BASIN MIXER

Chrome - 6358.046A

WELS 6 star rated, 4.5L/min Australian designed and engineered Ultra-slimline design; 12mm diameter outlet Joystick lever for precise temperature and flow control Available in Brushed Gunmetal Grey and Chrome finishes