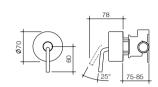

#### KANSO WALL MIXER

Brushed Gunmetal Grey - 6365.91

Australian designed and engineered Joystick lever for precise temperature and flow control Quick and flexible installation system Available in Brushed Gunmetal Grey and Chrome finishes