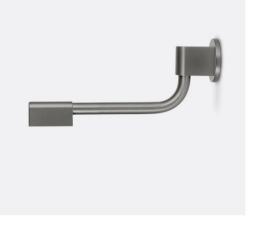

#### KANSO WALL MIXER

Brushed Gunmetal Grey - 6365.91

Australian designed and engineered Joystick lever for precise temperature and flow control Quick and flexible installation system Available in Brushed Gunmetal Grey and Chrome finishes

WELS 6 star rated, 4.5L/min

Ultra-slimline design; 14mm diameter outlet

Extended outlet with freestanding hob mixer for flexible installation

Ideal for installation with above counter basins

KANSO WALL MIXER Brushed Gunmetal Grey - 6365.91 Chrome - 6365.04

Joystick lever for precise temperature and flow control

Quick and flexible installation system

KANSO BASIN/BATH OUTLET 240MM Brushed Gunmetal Grey - 6361.916A Chrome - 6361.046A

WELS 6 star rated, 4.5L/min