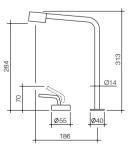

#### KANSO COUNTER BASIN MIXER SET

Brushed Gunmetal Grey - 6362.916A

WELS 6 star rated, 4.5L/min Australian designed and engineered Ultra-slimline design; 14mm diameter outlet Extended outlet with freestanding hob mixer for flexible installation Ideal for installation with above counter basins Available in Brushed Gunmetal Grey and Chrome finishes