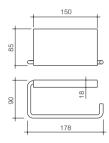

WELS 3 star rated, 9L/min

Full brass construction for premium durability and a superior finish

400mm projection and 200mm square shower head for an enhanced shower experience

CONTRACTOR OF A

11111

KANSO TOILET ROLL HOLDER Brushed Gunmetal Grey - 6369.91 Chrome - 6369.04

Full brass construction for premium durability and a superior finish

Integrated shelf space

KANSO SINGLE TOWEL RAIL 600MM Brushed Gunmetal Grey - 6372.91 Chrome - 6372.04

Single piece brass construction for premium durability and a superior finish