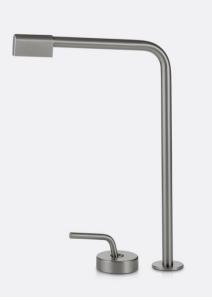

#### KANSO SINK MIXER

Chrome - 6359.044A

WELS 4 star rated, 7.5L/min Australian designed and engineered Ultra-slimline design; 14mm diameter outlet Joystick lever for precise temperature and flow control 360 degree swivel function Available in Brushed Gunmetal Grey and Chrome finishes