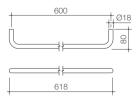

Full brass construction for premium durability and a superior finish

Integrated shelf space

KANSO SINGLE TOWEL RAIL 600MM Brushed Gunmetal Grey - 6372.91 Chrome - 6372.04

Single piece brass construction for premium durability and a superior finish

Full brass construction for premium durability and a superior finish

KANSO SINGLE TOWEL RAIL 800MM Brushed Gunmetal Grey - 6373.91 Chrome - 6373.04

Single piece brass construction for premium durability and a superior finish

Ultra-slimline design; 18mm diameter

kanso.dorf.com.au www.dorf.com.au

With the state of the

© Copyright 2018. Caroma Industries Ltd. ABN 35 000 189 499. All rights reserved. Material and design specifications subject to change without notice. Product colour reproduction is as near to actual product colour as production methods allow. Warning: Products in this flyer are the subject of registered designs and patents. ® is a registered trademark of Caroma Industries. This flyer relates to Australian products only and some product, design or specifications may differ in other countries.