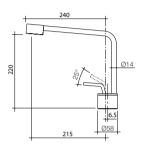

#### KANSO BASIN MIXER

Chrome - 6358.046A

WELS 6 star rated, 4.5L/min Australian designed and engineered Ultra-slimline design; 12mm diameter outlet Joystick lever for precise temperature and flow control Available in Brushed Gunmetal Grey and Chrome finishes