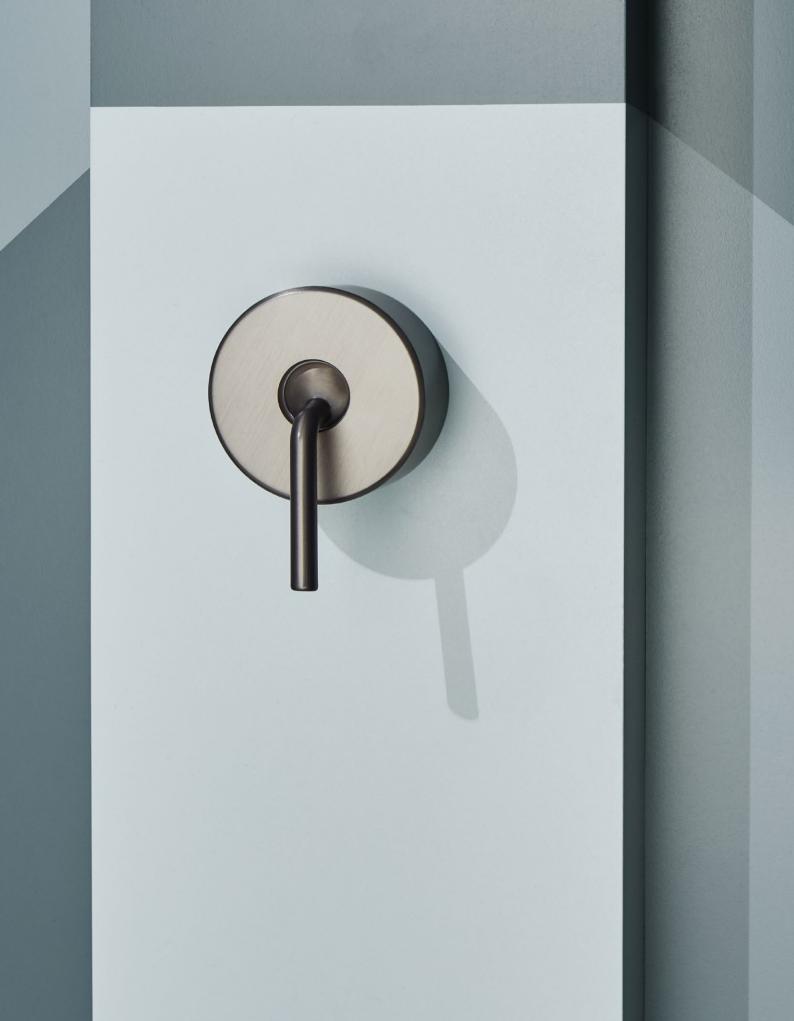

#### KANSO WALL MIXER

Brushed Gunmetal Grey - 6365.91

Australian designed and engineered Joystick lever for precise temperature and flow control Quick and flexible installation system Available in Brushed Gunmetal Grey and Chrome finishes