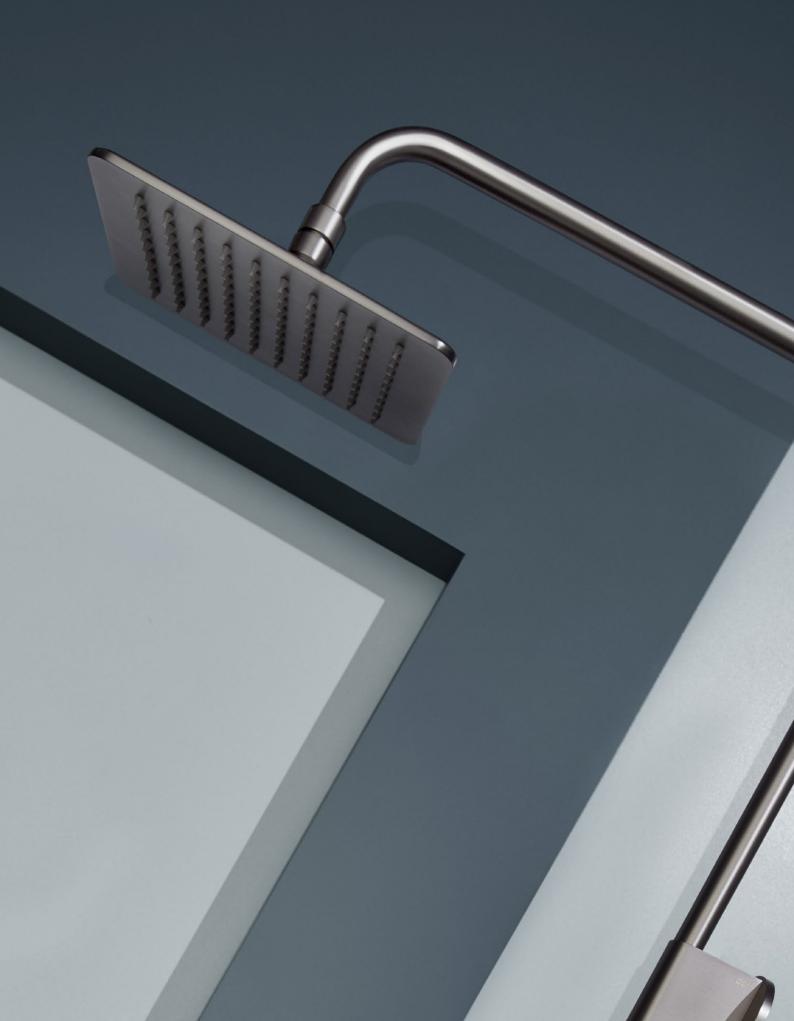

### KANSO FIXED WALL UPSWEPT SQUARE SHOWER

Brushed Gunmetal Grey - 6368.913A

WELS 3 star rated, 9L/min Australian designed and engineered Full brass construction for premium durability and a superior finish 400mm projection and 200mm square shower head for an enhanced shower experi Available in Brushed Gunmetal Grey and Chrome finishes