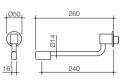

Joystick lever for precise temperature and flow control

Quick and flexible installation system

KANSO BASIN/BATH OUTLET 240MM Brushed Gunmetal Grey - 6361.916A Chrome - 6361.046A

WELS 6 star rated, 4.5L/min

KANSO BASIN/BATH OUTLET 180MM Brushed Gunmetal Grey - 6360.916A Chrome - 6360.046A

WELS 6 star rated, 4.5L/min

Ultra-slimline design; 14mm diameter outlet

180 degree swivel function

KANSO FIXED WALL UPSWEPT ROUND SHOWER Brushed Gunmetal Grey - 6367.913A Chrome - 6367.043A