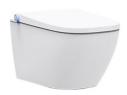

Neion intelligent toilets are available in two different styles; a round and square design and are available as a wall-faced pan and wall-hung pan so there is an option to suit any style of home.

Neion wall faced intelligent toilet with remote and Arcisan concealed cistern

NE041305

P-trap 220mm

Neion SQ wall hung intelligent toilet with remote and Arcisan concealed cistern with frame

NF041315

P-trap 220mm