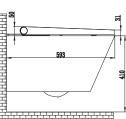

NF041005

S-trap 90mm

P-trap 180mm

Neion SQ wall faced intelligent toilet with remote and Arcisan concealed cistern

NE041015

S-trap 90mm

P-trap 180mm

Neion wall hung intelligent toilet with remote and Arcisan concealed cistern with frame