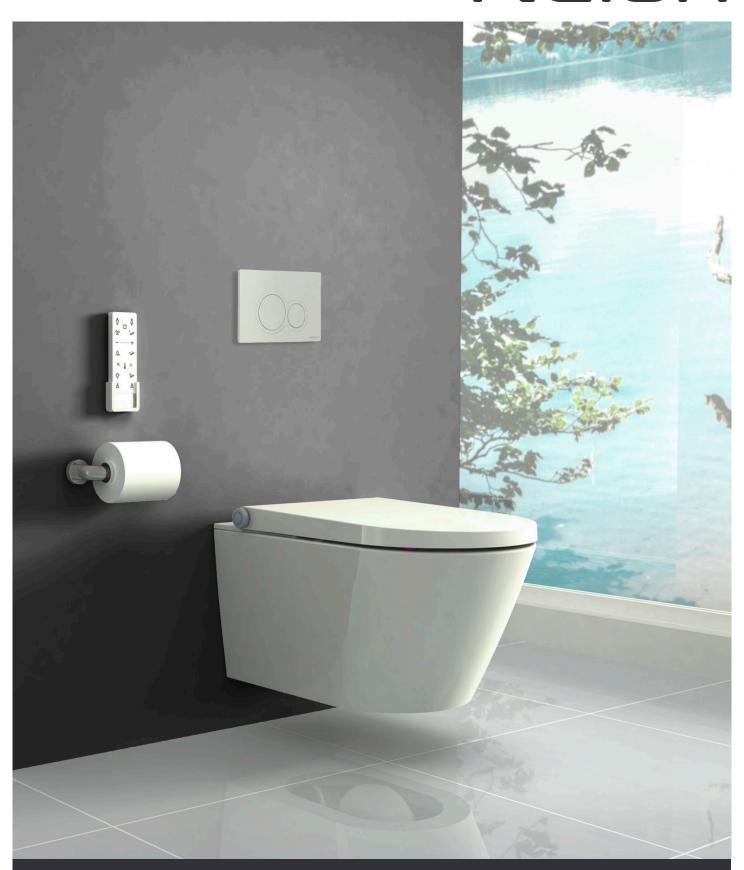

## Neion Integrated smarts by Arcisan

The Neion intelligent toilet, by Arcisan, was created by combining the aesthetics of a rimless toilet pan with the cleaning functions of bidets; to bring you the best looking intelligent toilet on the market. Its success lies in the familiar look and feel of the pan, its compact size (no bulky electronic control units) and streamlined design.

Neion intelligent toilets are available in two different styles; a round and square design and are available as a wall-faced pan and wall-hung pan so there is an option to suit any style of home.

Neion wall faced intelligent toilet with remote and Arcisan concealed cistern

NE041305

P-trap 220mm

Neion SQ wall hung intelligent toilet with remote and Arcisan concealed cistern with frame

NF041315

P-trap 220mm