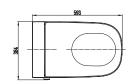

Neion intelligent toilets are available in two different styles; a round and square design and are available as a wall-faced pan and wall-hung pan so there is an option to suit any style of home.

Neion wall faced intelligent toilet with remote and Arcisan concealed cistern

NF041005

S-trap 90mm

P-trap 180mm

Neion SQ wall faced intelligent toilet with remote and Arcisan concealed cistern

NE041015

S-trap 90mm

P-trap 180mm

Neion wall hung intelligent toilet with remote and Arcisan concealed cistern with frame