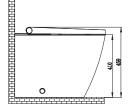

NF041005

S-trap 90mm

P-trap 180mm

Neion SQ wall faced intelligent toilet with remote and Arcisan concealed cistern

NE041015

S-trap 90mm

P-trap 180mm

Neion wall hung intelligent toilet with remote and Arcisan concealed cistern with frame

NE041305

P-trap 220mm

Neion SQ wall hung intelligent toilet with remote and Arcisan concealed cistern with frame

NF041315

P-trap 220mm