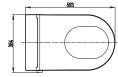

Neion intelligent toilets are available in two different styles; a round and square design and are available as a wall-faced pan and wall-hung pan so there is an option to suit any style of home.

Neion wall faced intelligent toilet with remote and Arcisan concealed cistern

NF041005

S-trap 90mm

P-trap 180mm

Neion SQ wall faced intelligent toilet with remote and Arcisan concealed cistern

NE041015

S-trap 90mm

P-trap 180mm

Neion wall hung intelligent toilet with remote and Arcisan concealed cistern with frame