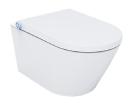

## Neion Integrated smarts by Arcisan

The Neion intelligent toilet, by Arcisan, was created by combining the aesthetics of a rimless toilet pan with the cleaning functions of bidets; to bring you the best looking intelligent toilet on the market. Its success lies in the familiar look and feel of the pan, its compact size (no bulky electronic control units) and streamlined design.

Neion intelligent toilets are available in two different styles; a round and square design and are available as a wall-faced pan and wall-hung pan so there is an option to suit any style of home.

Neion wall faced intelligent toilet with remote and Arcisan concealed cistern