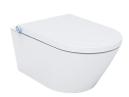

## Neion Integrated smarts by Arcisan

The Neion intelligent toilet, by Arcisan, was created by combining the aesthetics of a rimless toilet pan with the cleaning functions of bidets; to bring you the best looking intelligent toilet on the market. Its success lies in the familiar look and feel of the pan, its compact size (no bulky electronic control units) and streamlined design.

Neion intelligent toilets are available in two different styles; a round and square design and are available as a wall-faced pan and wall-hung pan so there is an option to suit any style of home.

Neion wall faced intelligent toilet with remote and Arcisan concealed cistern