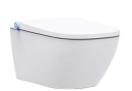

## Neion Integrated smarts by Arcisan

The Neion intelligent toilet, by Arcisan, was created by combining the aesthetics of a rimless toilet pan with the cleaning functions of bidets; to bring you the best looking intelligent toilet on the market. Its success lies in the familiar look and feel of the pan, its compact size (no bulky electronic control units) and streamlined design.

Neion intelligent toilets are available in two different styles; a round and square design and are available as a wall-faced pan and wall-hung pan so there is an option to suit any style of home.

Neion wall faced intelligent toilet with remote and Arcisan concealed cistern