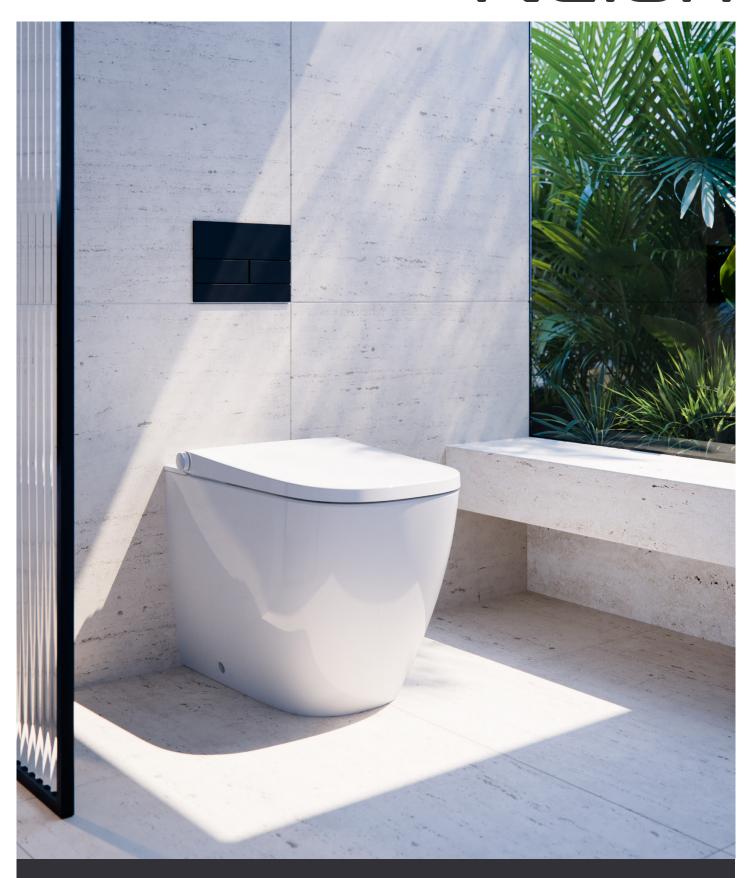

## Neion Integrated smarts by Arcisan

The Neion intelligent toilet, by Arcisan, was created by combining the aesthetics of a rimless toilet pan with the cleaning functions of bidets; to bring you the best looking intelligent toilet on the market. Its success lies in the familiar look and feel of the pan, its compact size (no bulky electronic control units) and streamlined design.

Neion intelligent toilets are available in two different styles; a round and square design and are available as a wall-faced pan and wall-hung pan so there is an option to suit any style of home.

Neion wall faced intelligent toilet with remote and Arcisan concealed cistern

NF041005

S-trap 90mm

P-trap 180mm

Neion SQ wall faced intelligent toilet with remote and Arcisan concealed cistern

NE041015

S-trap 90mm

P-trap 180mm

Neion wall hung intelligent toilet with remote and Arcisan concealed cistern with frame