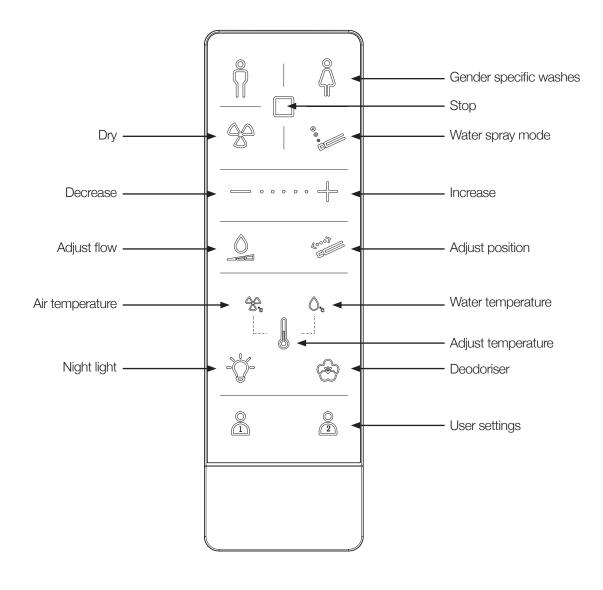

- gender specific functions
- massage function
- drying functions
- pressure increase / decrease
- air temperature controls
- water temperature controls
- LED night light
- deodoriser (using a

Many of these functions are accessible through the easy to use remote control. There is also a quick access option for the basic functions by simply turning the control knob on the side of the seat back and forth.