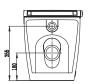

NF041005

S-trap 90mm

P-trap 180mm

Neion SQ wall faced intelligent toilet with remote and Arcisan concealed cistern

NE041015

S-trap 90mm

P-trap 180mm

Neion wall hung intelligent toilet with remote and Arcisan concealed cistern with frame

NE041305

P-trap 220mm

Neion SQ wall hung intelligent toilet with remote and Arcisan concealed cistern with frame

NF041315

P-trap 220mm