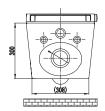

Ease of installation has also been considered with the Neion, as it does not require the extra valves installed in the wall and the added expenses associated with installing and maintaining the valves.

NE041305

P-trap 220mm

Neion SQ wall hung intelligent toilet with remote and Arcisan concealed cistern with frame

NF041315

P-trap 220mm