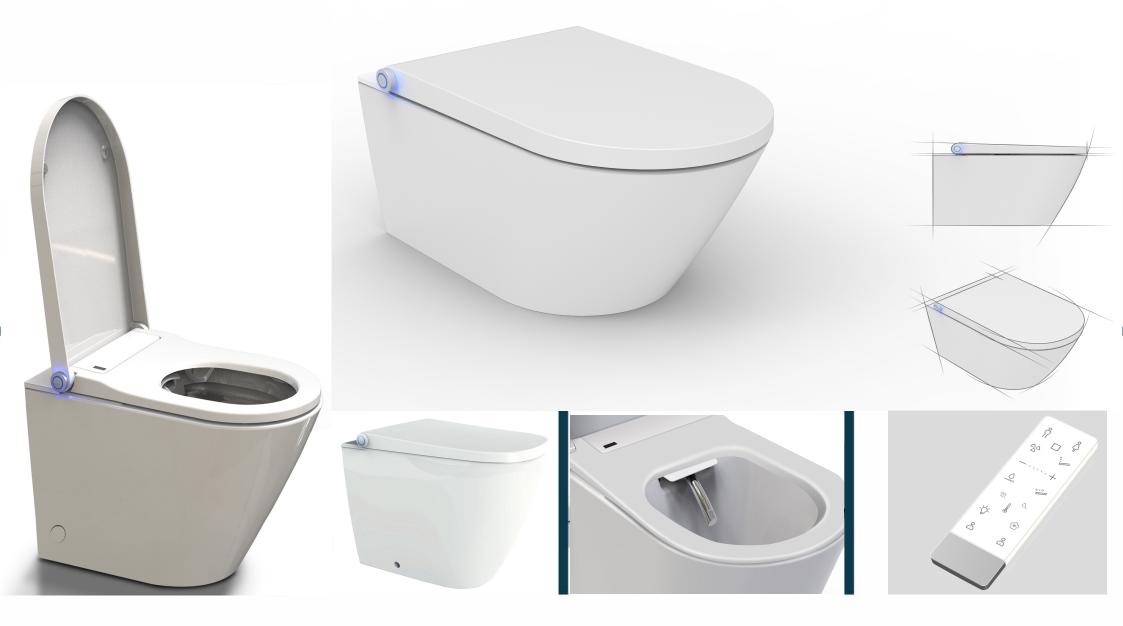

## Neion Integrated smarts by Arcisan

The Neion intelligent toilet, by Arcisan, was created by combining the aesthetics of a rimless toilet pan with the cleaning functions of bidets; to bring you the best looking intelligent toilet on the market. Its success lies in the familiar look and feel of the pan, its compact size (no bulky electronic control units) and streamlined design.

It may be compact in size but is not short on features! With a soft-close wrap seat, it also hosts a 2-user memory, so you can easily program your specific requirements. The Neion is fully customisable with:

- gender specific functions
- massage function
- drying functions
- pressure increase / decrease
- air temperature controls
- water temperature controls
- LED night light
- deodoriser (using a

Many of these functions are accessible through the easy to use remote control. There is also a quick access option for the basic functions by simply turning the control knob on the side of the seat back and forth.

The Neion intelligent toilet has been engineered to be easy to clean. The ceramic surface in the bowl has a special glaze incorporating nano-technology. Called 'CleanTect', this special glaze enables your pan stay cleaner for longer by giving the ceramic a smoother surface at a microscopic level. In addition, the nozzle is self-cleaning before and after every use plus the tank runs a self cleaning mode if left in standby for an extended period of time.