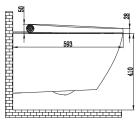

NF041005

S-trap 90mm

P-trap 180mm

Neion SQ wall faced intelligent toilet with remote and Arcisan concealed cistern

NE041015

S-trap 90mm

P-trap 180mm

Neion wall hung intelligent toilet with remote and Arcisan concealed cistern with frame

NE041305

P-trap 220mm

Neion SQ wall hung intelligent toilet with remote and Arcisan concealed cistern with frame

NF041315

P-trap 220mm