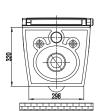

NF041005

S-trap 90mm

P-trap 180mm

Neion SQ wall faced intelligent toilet with remote and Arcisan concealed cistern

NE041015

S-trap 90mm

P-trap 180mm

Neion wall hung intelligent toilet with remote and Arcisan concealed cistern with frame

NE041305

P-trap 220mm

Neion SQ wall hung intelligent toilet with remote and Arcisan concealed cistern with frame

NF041315

P-trap 220mm