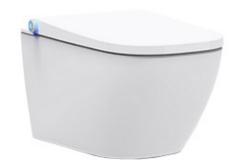

## Neion Square wall faced intelligent toilet with remote

NE041260

Power: 950W

Rated voltage: AC220 - 240V, 50-60Hz

Water proof rating: IPX4

WELS: 4 stars - 3/4.5L

WELS License / Reg No: 1483 / L06554

Set-out: S-trap 90mm

P-trap 180mm

Finish: White

The Neion floor mount water closet pan with integrated bidet seat complies with WMTS-051.

Bidet seat has integral break tank with air gap complying with AS 2845.2. Thus it meets the High-Hazard backflow prevention requirements of AS/NZS 3500.1 without the need for a RPZ valve.

The Neion intelligent toilet, by Arcisan, was created by combining the aesthetics of a rimless toilet pan with the cleaning functions of bidets.

With a soft-close wrap seat, it also hosts a 2-user memory, so you can easily program your specific requirements. The Neion is fully customisable with gender specific functions, massage function, drying functions, pressure increase / decrease, air temperature controls, water temperature controls, LED night light and deodoriser (using diatomaceous mud filter).