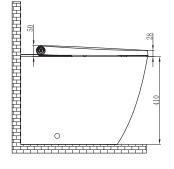

## Slim Concealed Cistern

AR04430

WELS: 4 star

**Litres/min:** 4.5 / 3

Inlet Position: Top left

Material: High density polyethylene

The slim concealed, dual flush cistern is made from high density polyethylene, incorporating inbuilt overflow. Due to it's slim design, the cistern can be installed in a standard 90mm metal or timber stud wall application.