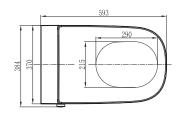

## Neion Square wall faced intelligent toilet with remote

NE041260

Power: 950W

Rated voltage: AC220 - 240V, 50-60Hz

Water proof rating: IPX4

WELS: 4 stars - 3/4.5L

WELS License / Reg No: 1483 / L06554

Set-out: S-trap 90mm

P-trap 180mm

Finish: White

The Neion floor mount water closet pan with integrated bidet seat complies with WMTS-051.

Bidet seat has integral break tank with air gap complying with AS 2845.2. Thus it meets the High-Hazard backflow prevention requirements of AS/NZS 3500.1 without the need for a RPZ valve.