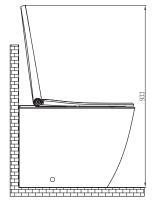

## Neion Square wall faced intelligent toilet with remote

NE041260

Power: 950W

Rated voltage: AC220 - 240V, 50-60Hz

Water proof rating: IPX4

WELS: 4 stars - 3/4.5L

WELS License / Reg No: 1483 / L06554

Set-out: S-trap 90mm

P-trap 180mm

Finish: White

The Neion floor mount water closet pan with integrated bidet seat complies with WMTS-051.

Bidet seat has integral break tank with air gap complying with AS 2845.2. Thus it meets the High-Hazard backflow prevention requirements of AS/NZS 3500.1 without the need for a RPZ valve.