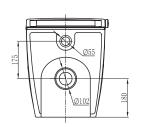

## Slim Concealed Cistern

AR04430

WELS: 4 star

**Litres/min:** 4.5 / 3

Inlet Position: Top left

Material: High density polyethylene

The slim concealed, dual flush cistern is made from high density polyethylene, incorporating inbuilt overflow. Due to it's slim design, the cistern can be installed in a standard 90mm metal or timber stud wall application.