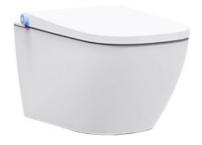

## Neion Square wall faced intelligent toilet with remote

NE041260

Power: 950W

Rated voltage: AC220 - 240V, 50-60Hz

Water proof rating: IPX4

WELS: 4 stars - 3/4.5L

WELS License / Reg No: 1483 / L06554

Set-out: S-trap 90mm

P-trap 180mm

Finish: White

The Neion floor mount water closet pan with integrated bidet seat complies with WMTS-051.

Bidet seat has integral break tank with air gap complying with AS 2845.2. Thus it meets the High-Hazard backflow prevention requirements of AS/NZS 3500.1 without the need for a RPZ valve.

The Neion intelligent toilet, by Arcisan, was created by combining the aesthetics of a rimless toilet pan with the cleaning functions of bidets.

With a soft-close wrap seat, it also hosts a 2-user memory, so you can easily program your specific requirements. The Neion is fully customisable with gender specific functions, massage function, drying functions, pressure increase / decrease, air temperature controls, water temperature controls, LED night light and deodoriser (using diatomaceous mud filter).