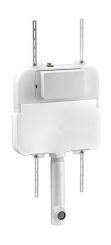

## Slim Concealed Cistern

AR04430

WELS: 4 star

**Litres/min:** 4.5 / 3

Inlet Position: Top left

Material: High density polyethylene

The slim concealed, dual flush cistern is made from high density polyethylene, incorporating inbuilt overflow. Due to it's slim design, the cistern can be installed in a standard 90mm metal or timber stud wall application.