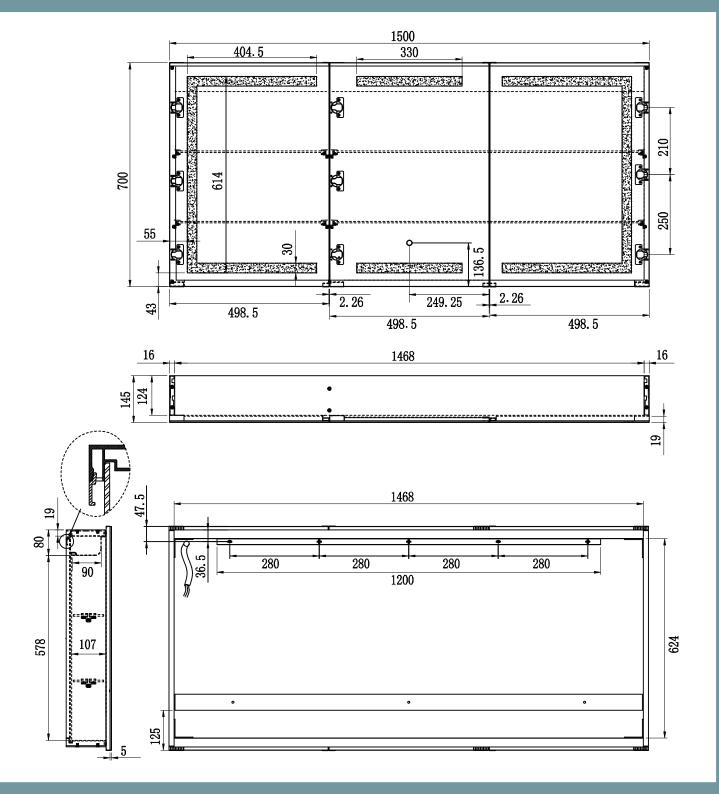

## **VERA 1500**

RSCVE150

| Size (mm):   |      | Features                             |          |
|--------------|------|--------------------------------------|----------|
| Width        | 1500 | LED Lighting                         | ~        |
| Height       | 700  | Demister                             | ~        |
| Depth        | 145  | Copper Free Mirror                   | ~        |
| Orientation: |      | Soft Close Hinges                    | ~        |
| Horizontal   |      | Concealed Wire<br>Technology         | ~        |
|              |      | Adjustable Tempered<br>Glass Shelves | <b>~</b> |
|              |      | Recessable                           | ~        |