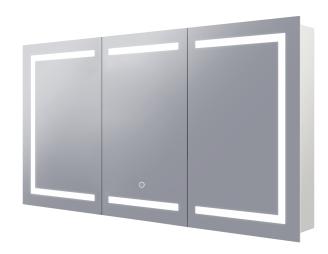

## **VERA 1500**

RSCVE150

| Size (mm):   |      | Features                             |          |
|--------------|------|--------------------------------------|----------|
| Width        | 1500 | LED Lighting                         | ~        |
| Height       | 700  | Demister                             | ~        |
| Depth        | 145  | Copper Free Mirror                   | ~        |
| Orientation: |      | Soft Close Hinges                    | ~        |
| Horizontal   |      | Concealed Wire<br>Technology         | ~        |
|              |      | Adjustable Tempered<br>Glass Shelves | <b>~</b> |
|              |      | Recessable                           | ~        |