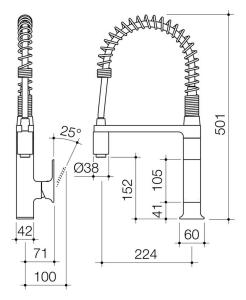

- 35mm adjustable cartridge for added temperature and flow control
- Silicone aerator prevents calcium and limescale build-up for easy maintenance
- · Pull down design for versatile use
- 180 degree swivel for increased control
- Braided stainless steel hose with polyurethane coating for strength, durability and easy cleaning
- Designed with a unique cavity for clearer sink visibility
- Quality European internals
- Complete range of Jovian mixers, showers and accessories available

## **PRODUCT CODES**

2134.044A

Jovian Pull Down Sink Mixer

\$850.00\*

© COPYRIGHT 2014 - CAROMA INDUSTRIES LIMITED

\*All price are recommended retail inclusive of GST in AUD. To be used as a guide only, prices may vary between model variations, and are subject to change without notice.