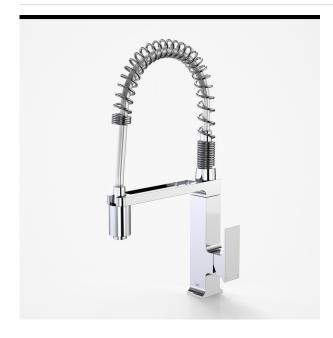

## JOVIAN PULL DOWN SINK MIXER

The below products have been shared with you through the Caroma Specify website.

Visit specify.caroma.com.au to find more inspirational and innovative bathroom products.

Sleek, artistic and functional. Jovian's intense lines and distinctly European looking design will transform your bathroom or kitchen into the creative space you want it to be. Clever engineering ensures premium performance without compromising on aesthetic beauty. Our Jovian Collection is perfect for any modern home where style is celebrated.

- 35mm adjustable cartridge for added temperature and flow control
- Silicone aerator prevents calcium and limescale build-up for easy maintenance
- · Pull down design for versatile use
- 180 degree swivel for increased control
- Braided stainless steel hose with polyurethane coating for strength, durability and easy cleaning
- Designed with a unique cavity for clearer sink visibility
- Quality European internals
- Complete range of Jovian mixers, showers and accessories available