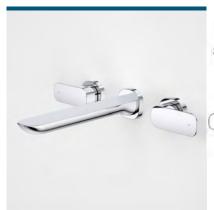

#### CONTURA WALL BASIN/BATH SET

code

99589C5A

Elegantly designed, Contura tapware is meticulously detailed and strikingly sculptural. Inspired by European trends and designed to suit an Australian sense of style, Contura Collection delivers a pure, honest aesthetic to match a range of bathroom styles. Ideal for those seeking a signature look with design ingenuity and lifespan, Contura sets a new benchmark for simple luxury in the bathroom