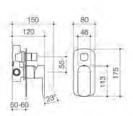

#### CONTURA WALL BASIN/BATH MIXER

code

99587C5A

Elegantly designed, Contura tapware is meticulously detailed and strikingly sculptural. Inspired by European trends and designed to suit an Australian sense of style, Contura Collection delivers a pure, honest aesthetic to match a range of bathroom styles. Ideal for those seeking a signature look with design ingenuity and lifespan, Contura sets a new benchmark for simple luxury in the bathroom.

#### CONTURA BASIN/BATH SET

cod

99588C5A

Elegantly designed, Contura tapware is meticulously detailed and strikingly sculptural. Inspired by European trends and designed to suit an Australian sense of style, Contura Collection delivers a pure, honest aesthetic to match a range of bathroom styles. Ideal for those seeking a signature look with design ingenuity and lifespan, Contura sets a new benchmark for simple luxury in the bathroom

#### CONTURA WALL BASIN/BATH SET

code

99589C5A

Elegantly designed, Contura tapware is meticulously detailed and strikingly sculptural. Inspired by European trends and designed to suit an Australian sense of style, Contura Collection delivers a pure, honest aesthetic to match a range of bathroom styles. Ideal for those seeking a signature look with design ingenuity and lifespan, Contura sets a new benchmark for simple luxury in the bathroom