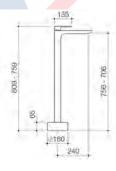

#### **CONTURA TOWER BASIN MIXER**

code

99584C5A

Elegantly designed, Contura tapware is meticulously detailed and strikingly sculptural. Inspired by European trends and designed to suit an Australian sense of style, Contura Collection delivers a pure, honest aesthetic to match a range of bathroom styles. - Ideal for those seeking a signature look with design ingenuity and lifespan, Contura sets a new benchmark for simple luxury in the bathroom.