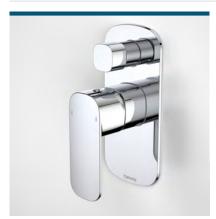

#### CONTURA WALL BASIN/BATH MIXER

code

99587C5A

Elegantly designed, Contura tapware is meticulously detailed and strikingly sculptural. Inspired by European trends and designed to suit an Australian sense of style, Contura Collection delivers a pure, honest aesthetic to match a range of bathroom styles. Ideal for those seeking a signature look with design ingenuity and lifespan, Contura sets a new benchmark for simple luxury in the bathroom.

#### CONTURA BASIN/BATH SET

cod

99588C5A

Elegantly designed, Contura tapware is meticulously detailed and strikingly sculptural. Inspired by European trends and designed to suit an Australian sense of style, Contura Collection delivers a pure, honest aesthetic to match a range of bathroom styles. Ideal for those seeking a signature look with design ingenuity and lifespan, Contura sets a new benchmark for simple luxury in the bathroom

#### CONTURA WALL BASIN/BATH SET

code

99589C5A

Elegantly designed, Contura tapware is meticulously detailed and strikingly sculptural. Inspired by European trends and designed to suit an Australian sense of style, Contura Collection delivers a pure, honest aesthetic to match a range of bathroom styles. Ideal for those seeking a signature look with design ingenuity and lifespan, Contura sets a new benchmark for simple luxury in the bathroom