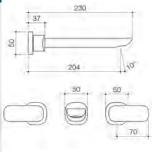

#### CONTURA BASIN/BATH OUTLET

code

99591C5A

Elegantly designed, Contura tapware is meticulously detailed and strikingly sculptural. Inspired by European trends and designed to suit an Australian sense of style, Contura Collection delivers a pure, honest aesthetic to match a range of bathroom styles. Ideal for those seeking a signature look with design ingenuity and lifespan, Contura sets a new benchmark for simple luxury in the bathroom