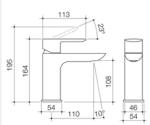

#### CONTURA BASIN MIXER

code

99583C5A

Elegantly designed, Contura tapware is meticulously detailed and strikingly sculptural. Inspired by European trends and designed to suit an Australian sense of style, Contura Collection delivers a pure, honest aesthetic to match a range of bathroom styles. - Ideal for those seeking a signature look with design ingenuity and lifespan, Contura sets a new benchmark for simple luxury in the bathroom.