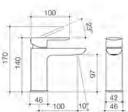

#### CONTURA PETITE BASIN MIXER

code

99582C5A

Elegantly designed, Contura tapware is meticulously detailed and strikingly sculptural. Inspired by European trends and designed to suit an Australian sense of style, Contura Collection delivers a pure, honest aesthetic to match a range of bathroom styles. - Ideal for those seeking a signature look with design ingenuity and lifespan, Contura sets a new benchmark for simple luxury in the bathroom.