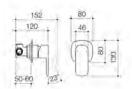

#### **CONTURA WALL TOP ASSEMBLIES**

code

99601C

Elegantly designed, Contura tapware is meticulously detailed and strikingly sculptural. Inspired by European trends and designed to suit an Australian sense of style, Contura Collection delivers a pure, honest aesthetic to match a range of bathroom styles. Ideal for those seeking a signature look with design ingenuity and lifespan, Contura sets a new benchmark for simple luxury in the bathroom