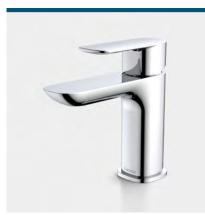

#### CONTURA BASIN MIXER

code

99583C5A

Elegantly designed, Contura tapware is meticulously detailed and strikingly sculptural. Inspired by European trends and designed to suit an Australian sense of style, Contura Collection delivers a pure, honest aesthetic to match a range of bathroom styles. - Ideal for those seeking a signature look with design ingenuity and lifespan, Contura sets a new benchmark for simple luxury in the bathroom.