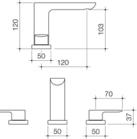

#### CONTURA BASIN/BATH SET

cod

99588C5A

Elegantly designed, Contura tapware is meticulously detailed and strikingly sculptural. Inspired by European trends and designed to suit an Australian sense of style, Contura Collection delivers a pure, honest aesthetic to match a range of bathroom styles. Ideal for those seeking a signature look with design ingenuity and lifespan, Contura sets a new benchmark for simple luxury in the bathroom