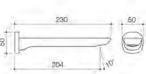

#### CONTURA BASIN/BATH OUTLET

code

99591C5A

Elegantly designed, Contura tapware is meticulously detailed and strikingly sculptural. Inspired by European trends and designed to suit an Australian sense of style, Contura Collection delivers a pure, honest aesthetic to match a range of bathroom styles. Ideal for those seeking a signature look with design ingenuity and lifespan, Contura sets a new benchmark for simple luxury in the bathroom