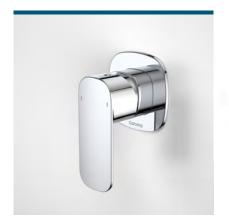

#### **CONTURA WALL TOP ASSEMBLIES**

code

99601C

Elegantly designed, Contura tapware is meticulously detailed and strikingly sculptural. Inspired by European trends and designed to suit an Australian sense of style, Contura Collection delivers a pure, honest aesthetic to match a range of bathroom styles. Ideal for those seeking a signature look with design ingenuity and lifespan, Contura sets a new benchmark for simple luxury in the bathroom