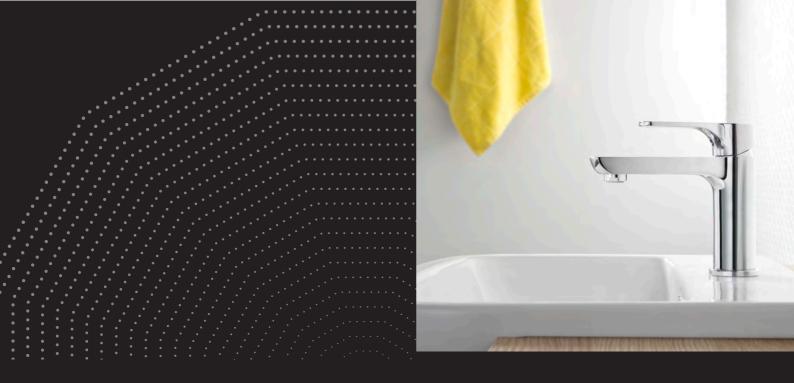

#### CONTURA PETITE BASIN MIXER

code

99582C5A

Elegantly designed, Contura tapware is meticulously detailed and strikingly sculptural. Inspired by European trends and designed to suit an Australian sense of style, Contura Collection delivers a pure, honest aesthetic to match a range of bathroom styles. - Ideal for those seeking a signature look with design ingenuity and lifespan, Contura sets a new benchmark for simple luxury in the bathroom.

#### CONTURA BASIN MIXER

code

99583C5A

Elegantly designed, Contura tapware is meticulously detailed and strikingly sculptural. Inspired by European trends and designed to suit an Australian sense of style, Contura Collection delivers a pure, honest aesthetic to match a range of bathroom styles. - Ideal for those seeking a signature look with design ingenuity and lifespan, Contura sets a new benchmark for simple luxury in the bathroom.