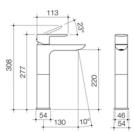

#### **CONTURA TOWER BASIN MIXER**

code

99584C5A

Elegantly designed, Contura tapware is meticulously detailed and strikingly sculptural. Inspired by European trends and designed to suit an Australian sense of style, Contura Collection delivers a pure, honest aesthetic to match a range of bathroom styles. - Ideal for those seeking a signature look with design ingenuity and lifespan, Contura sets a new benchmark for simple luxury in the bathroom.