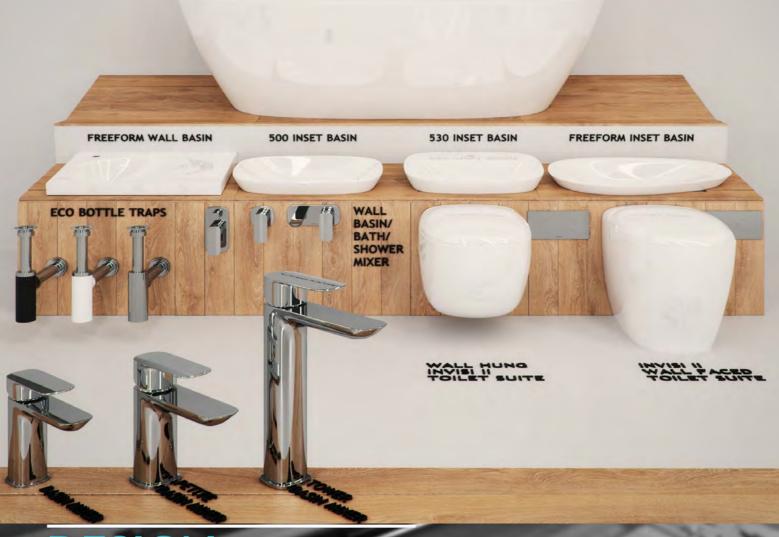

# Caroma

Contura

**CONTURA FREESTANDING BATH** 

### **CAROMA CONTURA TAPWARE**

#### CONTURA PETITE BASIN MIXER

code

99582C5A

Elegantly designed, Contura tapware is meticulously detailed and strikingly sculptural. Inspired by European trends and designed to suit an Australian sense of style, Contura Collection delivers a pure, honest aesthetic to match a range of bathroom styles. - Ideal for those seeking a signature look with design ingenuity and lifespan, Contura sets a new benchmark for simple luxury in the bathroom.

#### CONTURA BASIN MIXER

code

99583C5A

Elegantly designed, Contura tapware is meticulously detailed and strikingly sculptural. Inspired by European trends and designed to suit an Australian sense of style, Contura Collection delivers a pure, honest aesthetic to match a range of bathroom styles. - Ideal for those seeking a signature look with design ingenuity and lifespan, Contura sets a new benchmark for simple luxury in the bathroom.

#### **CONTURA TOWER BASIN MIXER**

code

99584C5A

Elegantly designed, Contura tapware is meticulously detailed and strikingly sculptural. Inspired by European trends and designed to suit an Australian sense of style, Contura Collection delivers a pure, honest aesthetic to match a range of bathroom styles. - Ideal for those seeking a signature look with design ingenuity and lifespan, Contura sets a new benchmark for simple luxury in the bathroom.

#### CONTURA BATH/SHOWER MIXER

code

99585C

Elegantly designed, Contura tapware is meticulously detailed and strikingly sculptural. Inspired by European trends and designed to suit an Australian sense of style, Contura Collection delivers a pure, honest aesthetic to match a range of bathroom styles. Ideal for those seeking a signature look with design ingenuity and lifespan, Contura sets a new benchmark for simple luxury in the bathroom.

#### CONTURA BATH/SHOWER MIXER WITH DIVERTER

code

99586C

Elegantly designed, Contura tapware is meticulously detailed and strikingly sculptural. Inspired by European trends and designed to suit an Australian sense of style, Contura Collection delivers a pure, honest aesthetic to match a range of bathroom styles. Ideal for those seeking a signature look with design ingenuity and lifespan, Contura sets a new benchmark for simple luxury in the bathroom.

#### CONTURA WALL BASIN/BATH MIXER

code

99587C5A

Elegantly designed, Contura tapware is meticulously detailed and strikingly sculptural. Inspired by European trends and designed to suit an Australian sense of style, Contura Collection delivers a pure, honest aesthetic to match a range of bathroom styles. Ideal for those seeking a signature look with design ingenuity and lifespan, Contura sets a new benchmark for simple luxury in the bathroom.

#### CONTURA BASIN/BATH SET

cod

99588C5A

Elegantly designed, Contura tapware is meticulously detailed and strikingly sculptural. Inspired by European trends and designed to suit an Australian sense of style, Contura Collection delivers a pure, honest aesthetic to match a range of bathroom styles. Ideal for those seeking a signature look with design ingenuity and lifespan, Contura sets a new benchmark for simple luxury in the bathroom

#### CONTURA WALL BASIN/BATH SET

code

99589C5A

Elegantly designed, Contura tapware is meticulously detailed and strikingly sculptural. Inspired by European trends and designed to suit an Australian sense of style, Contura Collection delivers a pure, honest aesthetic to match a range of bathroom styles. Ideal for those seeking a signature look with design ingenuity and lifespan, Contura sets a new benchmark for simple luxury in the bathroom

#### CONTURA BASIN/BATH OUTLET

code

99591C5A

Elegantly designed, Contura tapware is meticulously detailed and strikingly sculptural. Inspired by European trends and designed to suit an Australian sense of style, Contura Collection delivers a pure, honest aesthetic to match a range of bathroom styles. Ideal for those seeking a signature look with design ingenuity and lifespan, Contura sets a new benchmark for simple luxury in the bathroom

#### **CONTURA WALL TOP ASSEMBLIES**

code

99601C

Elegantly designed, Contura tapware is meticulously detailed and strikingly sculptural. Inspired by European trends and designed to suit an Australian sense of style, Contura Collection delivers a pure, honest aesthetic to match a range of bathroom styles. Ideal for those seeking a signature look with design ingenuity and lifespan, Contura sets a new benchmark for simple luxury in the bathroom

#### CONTURA FREESTANDING BATH MIXER

code

99603C

Elegantly designed, Contura tapware is meticulously detailed and strikingly sculptural. Inspired by European trends and designed to suit an Australian sense of style, Contura Collection delivers a pure, honest aesthetic to match a range of bathroom styles. Ideal for those seeking a signature look with design ingenuity and lifespan, Contura sets a new benchmark for simple luxury in the bathroom