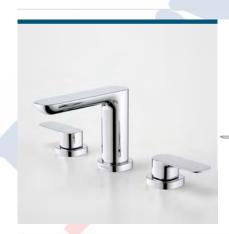

#### CONTURA BASIN/BATH SET

cod

99588C5A

Elegantly designed, Contura tapware is meticulously detailed and strikingly sculptural. Inspired by European trends and designed to suit an Australian sense of style, Contura Collection delivers a pure, honest aesthetic to match a range of bathroom styles. Ideal for those seeking a signature look with design ingenuity and lifespan, Contura sets a new benchmark for simple luxury in the bathroom