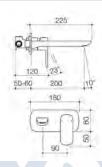

#### **CONTURA TOWER BASIN MIXER**

code

99584C5A

Elegantly designed, Contura tapware is meticulously detailed and strikingly sculptural. Inspired by European trends and designed to suit an Australian sense of style, Contura Collection delivers a pure, honest aesthetic to match a range of bathroom styles. - Ideal for those seeking a signature look with design ingenuity and lifespan, Contura sets a new benchmark for simple luxury in the bathroom.