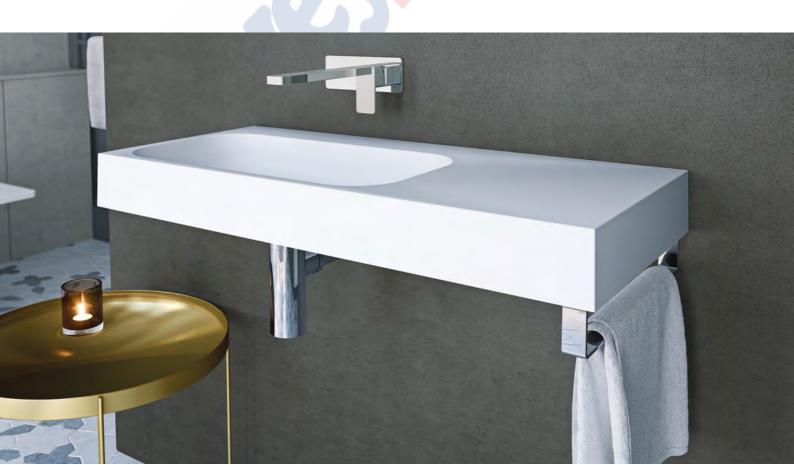

#### **CONTURA TOWER BASIN MIXER**

code

99584C5A

Elegantly designed, Contura tapware is meticulously detailed and strikingly sculptural. Inspired by European trends and designed to suit an Australian sense of style, Contura Collection delivers a pure, honest aesthetic to match a range of bathroom styles. - Ideal for those seeking a signature look with design ingenuity and lifespan, Contura sets a new benchmark for simple luxury in the bathroom.

#### CONTURA WALL BASIN/BATH MIXER

code

99587C5A

Elegantly designed, Contura tapware is meticulously detailed and strikingly sculptural. Inspired by European trends and designed to suit an Australian sense of style, Contura Collection delivers a pure, honest aesthetic to match a range of bathroom styles. Ideal for those seeking a signature look with design ingenuity and lifespan, Contura sets a new benchmark for simple luxury in the bathroom.