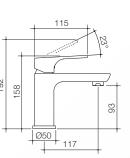

## Mixers

123

O

50-60

Urbane Basin Mixer WELS 5 star rated, 6L/min 98582C5A

Urbane Bath Shower Mixe 98584C

### surements illustrated are in millimetres

Urbane Tower Basin Mixer WELS 5 star rated, 6L/min 98583C5A

Urbane Bath/Shower Mixer with Diverter 98585C

Urbane Wall Basin/ Wall Bath Mixer WELS 5 star rated, 6L/min 98586C5A