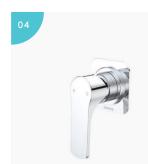

Products featured (this page and cover): Urbane Basin Mixer with Urbane Semi Recessed Basin

| // 01 | Urbane Basin Mixer<br>98582C5A                          |
|-------|---------------------------------------------------------|
| // 02 | Urbane Tower Basin Mixer<br>98583C5A                    |
| // 03 | Urbane Wall Basin Mixer/<br>Wall Bath Mixer<br>98586C5A |
| //04  | Urbane Bath/Shower Mixer<br>98584C                      |
| // 05 | Urbane Bath/Shower Mixer<br>with Diverter<br>98585C     |

## Dual purpose Wall Basin/Wall Bath Mixer

• Supplied with an unrestricted aerator to convert it to a full flow Wall Bath Mixer.

- Silicone aerator prevents calcium & limescale build up for easy maintenance
- WELS 5 star rated Basin Mixer, Tower Basin Mixer and Wall Basin Mixer