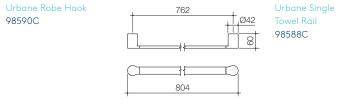

### Features

• Polished chrome finish • Solid brass construction for durability

- 98591C //02 Urbane Robe Hook 98590C

//01 Urbane Toilet Roll Holder

- //03 Urbane Single Towel Rail 98588C
- //04 Urbane Double Towel 98587C
- 98592C //06

//05 Urbane Towel Ring

98589C