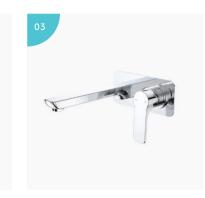

Products featured (this page and cover): Urbane Basin Mixer with Urbane Semi Recessed Basin

| // 01 | Urbane Basin Mixer<br>98582C5A                          |
|-------|---------------------------------------------------------|
| // 02 | Urbane Tower Basin Mixer<br>98583C5A                    |
| // 03 | Urbane Wall Basin Mixer/<br>Wall Bath Mixer<br>98586C5A |
| //04  | Urbane Bath/Shower Mixer<br>98584C                      |
| // 05 | Urbane Bath/Shower Mixer<br>with Diverter<br>98585C     |

## Dual purpose Wall Basin/Wall Bath Mixer

• Supplied with an unrestricted aerator to convert it to a full flow Wall Bath Mixer.

- Silicone aerator prevents calcium & limescale build up for easy maintenance
- WELS 5 star rated Basin Mixer, Tower Basin Mixer and Wall Basin Mixer