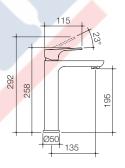

## Mixers

123

O

50-60

Urbane Basin Mixer WELS 5 star rated, 6L/min 98582C5A

Urbane Bath Shower Mixe 98584C