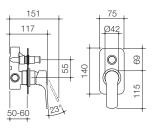

### surements illustrated are in millimetres

Urbane Tower Basin Mixer WELS 5 star rated, 6L/min 98583C5A

Urbane Bath/Shower Mixer with Diverter 98585C

Urbane Wall Basin/ Wall Bath Mixer WELS 5 star rated, 6L/min 98586C5A