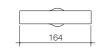

### Features

• Polished chrome finish • Solid brass construction for durability

- 98591C //02 Urbane Robe Hook 98590C

//01 Urbane Toilet Roll Holder

- //03 Urbane Single Towel Rail 98588C
- //04 Urbane Double Towel 98587C
- 98592C //06