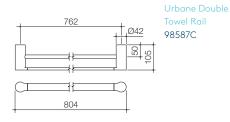

### Features

• Polished chrome finish • Solid brass construction for durability

- 98591C //02 Urbane Robe Hook 98590C

//01 Urbane Toilet Roll Holder

- //03 Urbane Single Towel Rail 98588C
- //04 Urbane Double Towel 98587C
- 98592C //06