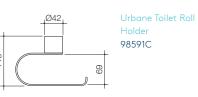

### Features

• Polished chrome finish • Solid brass construction for durability

- 98591C //02 Urbane Robe Hook 98590C

//01 Urbane Toilet Roll Holder

- //03 Urbane Single Towel Rail 98588C
- //04 Urbane Double Towel 98587C
- 98592C //06