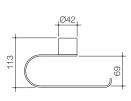

bane Bath/Shower Mixer<br>with Diverter<br>98585C     |

# Urbane Accessories

Unify your bathroom design and enhance practicality with Urbane accessories. The ideal solution for efficient organisation, don't forget to think beyond the bathroom and tie the style into the rest of the home. Add a robe hook behind a door in your bedroom or install a shelf in your laundry.

### Features

• Polished chrome finish • Solid brass construction for durability









- 98591C //02 Urbane Robe Hook 98590C

//01 Urbane Toilet Roll Holder

- //03 Urbane Single Towel Rail 98588C
- //04 Urbane Double Towel 98587C
- 98592C //06

//05 Urbane Towel Ring

98589C

## Mixers

123

O

50-60



Urbane Basin Mixer WELS 5 star rated, 6L/min 98582C5A

Urbane Bath Shower Mixe 98584C

## Urbane Accessories











200

### surements illustrated are in millimetres



Urbane Tower Basin Mixer WELS 5 star rated, 6L/min 98583C5A



Urbane Bath/Shower Mixer with Diverter 98585C



Urbane Wall Basin/ Wall Bath Mixer WELS 5 star rated, 6L/min 98586C5A