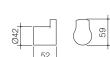

### Features

• Polished chrome finish • Solid brass construction for durability

- 98591C //02 Urbane Robe Hook 98590C

//01 Urbane Toilet Roll Holder

- //03 Urbane Single Towel Rail 98588C
- //04 Urbane Double Towel 98587C
- 98592C //06

//05 Urbane Towel Ring

98589C