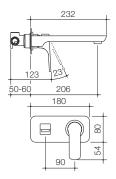

### surements illustrated are in millimetres

Urbane Tower Basin Mixer WELS 5 star rated, 6L/min 98583C5A

Urbane Bath/Shower Mixer with Diverter 98585C

Urbane Wall Basin/ Wall Bath Mixer WELS 5 star rated, 6L/min 98586C5A