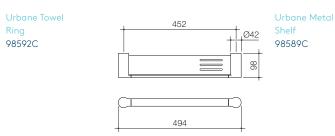

### Features

• Polished chrome finish • Solid brass construction for durability

- 98591C //02 Urbane Robe Hook 98590C

//01 Urbane Toilet Roll Holder

- //03 Urbane Single Towel Rail 98588C
- //04 Urbane Double Towel 98587C
- 98592C //06

//05 Urbane Towel Ring

98589C