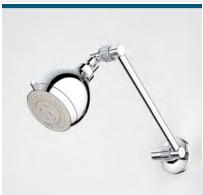

#### JOVIAN RAIL SHOWER WITH OVERHEAD

code

2126.043A

Sleek, artistic and functional. Jovian's intense lines and distinctly European looking design will transform your bathroom or kitchen into the creative space you want it to be. Clever engineering ensures premium performance without compromising on aesthetic beauty. Our Jovian Collection is perfect for any modern home where style is celebrated.