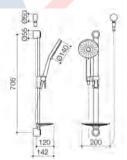

#### VILLA MULTIFUNCTION RAIL SHOWER

code

6907.043A

Villa's signature angles are softened by its flattened, rounded lines, creating simple, enduring looks and a tangible sense of quality. The unique paddle slider adjusts the height with superior ease for versatile usage. Villa is ideal for refreshing traditional or classic bathrooms.