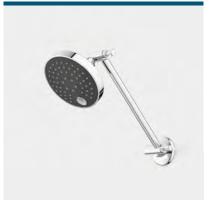

#### **EPIC FIXED WALL STRAIGHT SHOWER**

code

6406.043A

Bold, assured and stylish. Epic's sculptured, soft curves take inspiration from Europe, delivered with detailed and quality Australian design and engineering. At home in any designer bathroom or kitchen, the Epic Collection is built tough enough for everyday rigors.