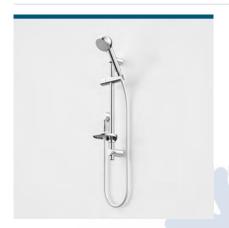

#### JOVIAN SHOWER SYSTEM

code

2128.043A

Sleek, artistic and functional. Jovian's intense lines and distinctly European looking design will transform your bathroom or kitchen into the creative space you want it to be. Clever engineering ensures premium performance without compromising on aesthetic beauty. Our Jovian Collection is perfect for any modern home where style is celebrated.