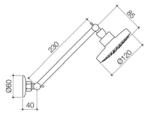

#### EPIC FIXED WALL UPSWEPT SHOWER

code

6407.043A

Bold, assured and stylish. Epic's sculptured, soft curves take inspiration from Europe, delivered with detailed and quality Australian design and engineering. At home in any designer bathroom or kitchen, the Epic Collection is built tough enough for everyday rigors.