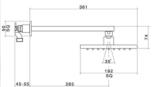

#### **EPIC FIXED WALL STRAIGHT SHOWER**

code

6406.043A

Bold, assured and stylish. Epic's sculptured, soft curves take inspiration from Europe, delivered with detailed and quality Australian design and engineering. At home in any designer bathroom or kitchen, the Epic Collection is built tough enough for everyday rigors.