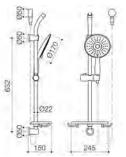

#### VILLA MULTIFUNCTION RAIL SHOWER

code

6907.043A

Villa's signature angles are softened by its flattened, rounded lines, creating simple, enduring looks and a tangible sense of quality. The unique paddle slider adjusts the height with superior ease for versatile usage. Villa is ideal for refreshing traditional or classic bathrooms.