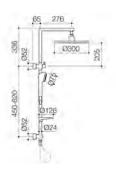

#### JOVIAN SHOWER SYSTEM

code

2128.043A

Sleek, artistic and functional. Jovian's intense lines and distinctly European looking design will transform your bathroom or kitchen into the creative space you want it to be. Clever engineering ensures premium performance without compromising on aesthetic beauty. Our Jovian Collection is perfect for any modern home where style is celebrated.