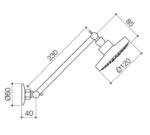

#### JOVIAN FIXED SHOWER OUTLET

code

2125.043A

Sleek, artistic and functional. Jovian's intense lines and distinctly European looking design will transform your bathroom or kitchen into the creative space you want it to be. Clever engineering ensures premium performance without compromising on aesthetic beauty. Our Jovian Collection is perfect for any modern home where style is celebrated.