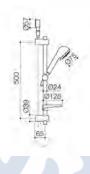

#### JOVIAN RAIL SHOWER WITH OVERHEAD

code

2126.043A

Sleek, artistic and functional. Jovian's intense lines and distinctly European looking design will transform your bathroom or kitchen into the creative space you want it to be. Clever engineering ensures premium performance without compromising on aesthetic beauty. Our Jovian Collection is perfect for any modern home where style is celebrated.