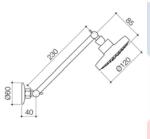

#### JOVIAN FIXED SHOWER OUTLET

code

2125.043A

Sleek, artistic and functional. Jovian's intense lines and distinctly European looking design will transform your bathroom or kitchen into the creative space you want it to be. Clever engineering ensures premium performance without compromising on aesthetic beauty. Our Jovian Collection is perfect for any modern home where style is celebrated.