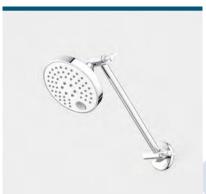

#### JOVIAN RAIL SHOWER WITH OVERHEAD

code

2126.043A

Sleek, artistic and functional. Jovian's intense lines and distinctly European looking design will transform your bathroom or kitchen into the creative space you want it to be. Clever engineering ensures premium performance without compromising on aesthetic beauty. Our Jovian Collection is perfect for any modern home where style is celebrated.