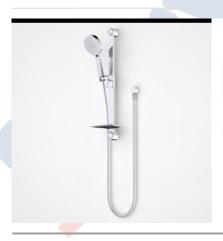

#### VILLA MULTIFUNCTION RAIL SHOWER

code

6907.043A

Villa's signature angles are softened by its flattened, rounded lines, creating simple, enduring looks and a tangible sense of quality. The unique paddle slider adjusts the height with superior ease for versatile usage. Villa is ideal for refreshing traditional or classic bathrooms.