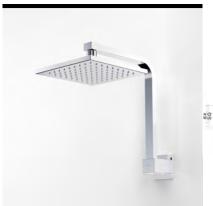

#### JOVIAN FIXED SHOWER OUTLET

code

2125.043A

Sleek, artistic and functional. Jovian's intense lines and distinctly European looking design will transform your bathroom or kitchen into the creative space you want it to be. Clever engineering ensures premium performance without compromising on aesthetic beauty. Our Jovian Collection is perfect for any modern home where style is celebrated.

#### JOVIAN RAIL SHOWER WITH OVERHEAD

code

2126.043A

Sleek, artistic and functional. Jovian's intense lines and distinctly European looking design will transform your bathroom or kitchen into the creative space you want it to be. Clever engineering ensures premium performance without compromising on aesthetic beauty. Our Jovian Collection is perfect for any modern home where style is celebrated.

#### JOVIAN SHOWER SYSTEM

code

2128.043A

Sleek, artistic and functional. Jovian's intense lines and distinctly European looking design will transform your bathroom or kitchen into the creative space you want it to be. Clever engineering ensures premium performance without compromising on aesthetic beauty. Our Jovian Collection is perfect for any modern home where style is celebrated.