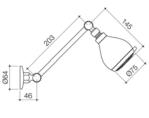

#### **EPIC FIXED WALL STRAIGHT SHOWER**

code

6406.043A

Bold, assured and stylish. Epic's sculptured, soft curves take inspiration from Europe, delivered with detailed and quality Australian design and engineering. At home in any designer bathroom or kitchen, the Epic Collection is built tough enough for everyday rigors.

#### EPIC FIXED WALL UPSWEPT SHOWER

code

6407.043A

Bold, assured and stylish. Epic's sculptured, soft curves take inspiration from Europe, delivered with detailed and quality Australian design and engineering. At home in any designer bathroom or kitchen, the Epic Collection is built tough enough for everyday rigors.