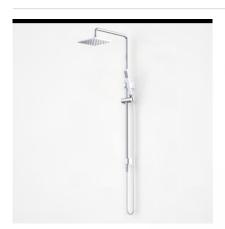

#### JOVIAN RAIL SHOWER WITH OVERHEAD

code

2126.043A

Sleek, artistic and functional. Jovian's intense lines and distinctly European looking design will transform your bathroom or kitchen into the creative space you want it to be. Clever engineering ensures premium performance without compromising on aesthetic beauty. Our Jovian Collection is perfect for any modern home where style is celebrated.