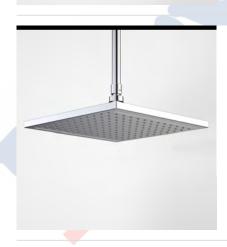

#### LUMINOUS SOUARE RAIN SHOWER HEAD

code

9276.043A

Introducing Luminous - innovative and luxurious, with technologically advanced features such as a dramatic, LED illuminated showerhead. The result is a sublimely indulgent showering experience unlike any other. The Luminous range includes options for a variety of preferences.