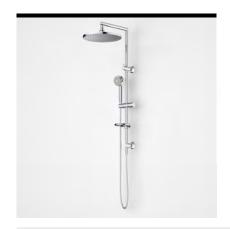

#### JOVIAN RAIL SHOWER WITH OVERHEAD

code

2126.043A

Sleek, artistic and functional. Jovian's intense lines and distinctly European looking design will transform your bathroom or kitchen into the creative space you want it to be. Clever engineering ensures premium performance without compromising on aesthetic beauty. Our Jovian Collection is perfect for any modern home where style is celebrated.