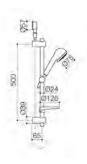

#### JOVIAN RAIL SHOWER WITH OVERHEAD

code

2126.043A

Sleek, artistic and functional. Jovian's intense lines and distinctly European looking design will transform your bathroom or kitchen into the creative space you want it to be. Clever engineering ensures premium performance without compromising on aesthetic beauty. Our Jovian Collection is perfect for any modern home where style is celebrated.