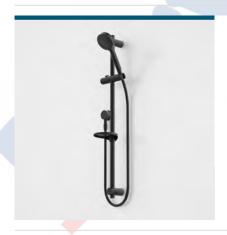

#### VILLA MULTIFUNCTION RAIL SHOWER

code

6907.043A

Villa's signature angles are softened by its flattened, rounded lines, creating simple, enduring looks and a tangible sense of quality. The unique paddle slider adjusts the height with superior ease for versatile usage. Villa is ideal for refreshing traditional or classic bathrooms.