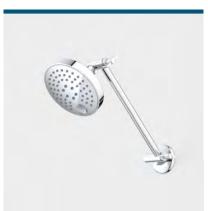

#### **EPIC FIXED WALL STRAIGHT SHOWER**

code

6406.043A

Bold, assured and stylish. Epic's sculptured, soft curves take inspiration from Europe, delivered with detailed and quality Australian design and engineering. At home in any designer bathroom or kitchen, the Epic Collection is built tough enough for everyday rigors.