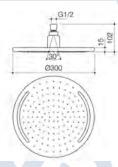

#### LUMINOUS ROUND RAIN SHOWER HEAD

code

9275.043A

Introducing Luminous - innovative and luxurious, with technologically advanced features such as a dramatic, LED illuminated showerhead. The result is a sublimely indulgent showering experience unlike any other. The Luminous range includes options for a variety of preferences.