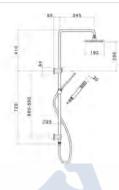

#### JOVIAN SHOWER SYSTEM

code

2128.043A

Sleek, artistic and functional. Jovian's intense lines and distinctly European looking design will transform your bathroom or kitchen into the creative space you want it to be. Clever engineering ensures premium performance without compromising on aesthetic beauty. Our Jovian Collection is perfect for any modern home where style is celebrated.