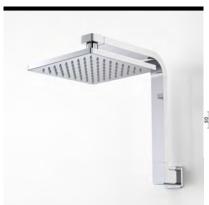

#### **EPIC FIXED WALL STRAIGHT SHOWER**

code

6406.043A

Bold, assured and stylish. Epic's sculptured, soft curves take inspiration from Europe, delivered with detailed and quality Australian design and engineering. At home in any designer bathroom or kitchen, the Epic Collection is built tough enough for everyday rigors.