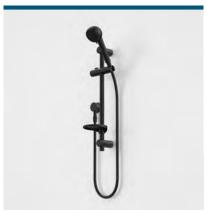

#### LIANO NEXUS MULTIFUNCTION RAIL SHOWER BLACK

cod

91053B3A

Stunning and sophisticated in design, the new range of black Liano Nexus showers make a stylish statement in any bathroom. Following the latest design trends with smooth, clean lines, the Liano Nexus showers offer a contemporary appearance that complements the complete Liano collection.