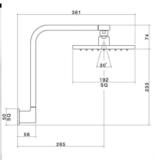

#### JOVIAN FIXED SHOWER OUTLET

code

2125.043A

Sleek, artistic and functional. Jovian's intense lines and distinctly European looking design will transform your bathroom or kitchen into the creative space you want it to be. Clever engineering ensures premium performance without compromising on aesthetic beauty. Our Jovian Collection is perfect for any modern home where style is celebrated.