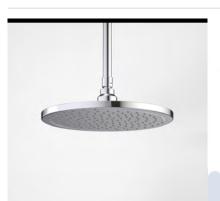

#### LUMINOUS ROUND RAIN SHOWER HEAD

code

9275.043A

Introducing Luminous - innovative and luxurious, with technologically advanced features such as a dramatic, LED illuminated showerhead. The result is a sublimely indulgent showering experience unlike any other. The Luminous range includes options for a variety of preferences.