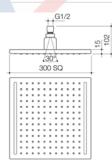

#### LUMINOUS SOUARE RAIN SHOWER HEAD

code

9276.043A

Introducing Luminous - innovative and luxurious, with technologically advanced features such as a dramatic, LED illuminated showerhead. The result is a sublimely indulgent showering experience unlike any other. The Luminous range includes options for a variety of preferences.