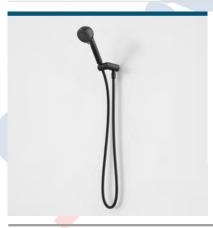

#### URBANE MULTIFUNCTION HAND SHOWER BLACK

code

98593B3A

With its fresh and unassuming design, the stunning new black Urbane showers range easily delivers style and elegance to a contemporary bathroom space. Perfectly paired to the stylish Urbane tapware, basins, bath and toilet suites, this is an on trend bathroom solution from Caroma.