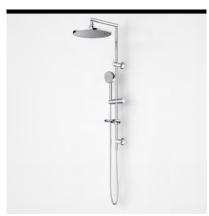

#### JOVIAN SHOWER SYSTEM

code

2128.043A

Sleek, artistic and functional. Jovian's intense lines and distinctly European looking design will transform your bathroom or kitchen into the creative space you want it to be. Clever engineering ensures premium performance without compromising on aesthetic beauty. Our Jovian Collection is perfect for any modern home where style is celebrated.