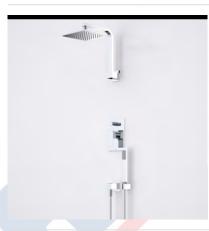

#### ILLUSION MULTIFUNCTION RAIL SHOWER WITH OVERHEAD

code

9278.043A

Dorf continues the legacy of creative Australian design with Illusion; the dual-function overhead rain shower that converts into a handshower. This dynamic and unexpectedly unique design is flexible to the needs of the entire household and its simple installation transforms any shower into your own personal retreat.