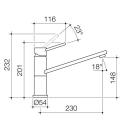

### VIRIDIAN SINK MIXER

### code

328

227

103

34 100

143 53

#### 811011C4A

Clean lines and smooth surfaces. This durable range of modern mixers incorporates simple lines and smooth curves with appealing polished surfaces. Versatile and easy to accessorise, beneath the polished chrome surface you'll find reliable, water-saving engineering and quality, built-to-last manufacturing. Perfect for contemporary and family homes.