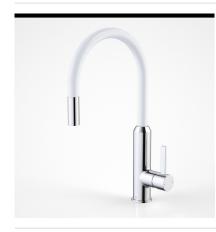

## VIXEN RETRACTABLE SINK MIXER WHITE

#### code

6496.044A

Sophisticated, spirited and stylish. The Vixen range is stunning in both looks and functionality, with a two tone finish making it an ideal kitchen feature. Available in chrome, matte black with chrome accents or white with chrome accents, let yourself be seduced by Vixen.