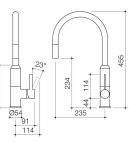

### VIXEN RETRACTABLE SINK MIXER BLACK

# code

# 6495.044A

Sophisticated, spirited and stylish. The Vixen range is stunning in both looks and functionality, with a two tone finish making it an ideal kitchen feature. Available in chrome, matte black with chrome accents or white with chrome accents, let yourself be seduced by Vixen.