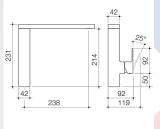

### VIRIDIAN SINK MIXER

### code

328

227

103

34 100

143 53

#### 811011C4A

Clean lines and smooth surfaces. This durable range of modern mixers incorporates simple lines and smooth curves with appealing polished surfaces. Versatile and easy to accessorise, beneath the polished chrome surface you'll find reliable, water-saving engineering and quality, built-to-last manufacturing. Perfect for contemporary and family homes.