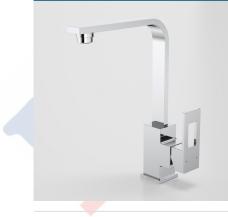

#### CAROMA QUATRO SINK MIXER

# code

90701C5A

Effortlessly stylish and exceptionally functional, the new Quatro range is designed to impress. Contemporary and refined, this range incorporates loop style handles and a polished finish to ensure that your bathroom brings you peace of mind