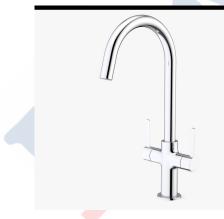

## VIXEN RETRACTABLE SINK MIXER WHITE

#### code

6496.044A

Sophisticated, spirited and stylish. The Vixen range is stunning in both looks and functionality, with a two tone finish making it an ideal kitchen feature. Available in chrome, matte black with chrome accents or white with chrome accents, let yourself be seduced by Vixen.