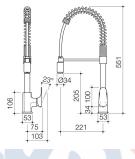

#### VIRIDIAN PULL DOWN SINK MIXER

#### code

811012C4A

Clean lines and smooth surfaces. This durable range of modern mixers incorporates simple lines and smooth curves with appealing polished surfaces. Versatile and easy to accessorise, beneath the polished chrome surface you'll find reliable, water-saving engineering and quality, built-to-last manufacturing. Perfect for contemporary and family homes.