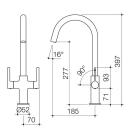

#### CAROMA QUATRO SINK MIXER

# code

90701C5A

Effortlessly stylish and exceptionally functional, the new Quatro range is designed to impress. Contemporary and refined, this range incorporates loop style handles and a polished finish to ensure that your bathroom brings you peace of mind