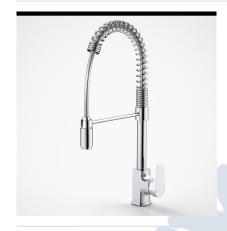

#### VIRIDIAN PULL DOWN SINK MIXER

#### code

811012C4A

Clean lines and smooth surfaces. This durable range of modern mixers incorporates simple lines and smooth curves with appealing polished surfaces. Versatile and easy to accessorise, beneath the polished chrome surface you'll find reliable, water-saving engineering and quality, built-to-last manufacturing. Perfect for contemporary and family homes.