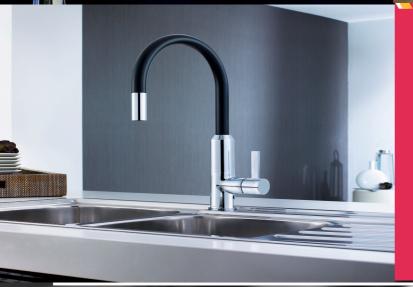

### VIXEN RETRACTABLE SINK MIXER BLACK

# 6495.044A

Sophisticated, spirited and stylish. The Vixen range is stunning in both looks and functionality, with a two tone finish making it an ideal kitchen feature. Available in chrome, matte black with chrome accents or white with chrome accents, let yourself be seduced by Vixen.