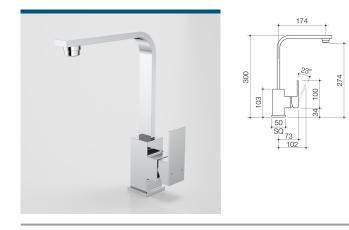

#### VIRIDIAN PULL DOWN SINK MIXER

#### code

811012C4A

Clean lines and smooth surfaces. This durable range of modern mixers incorporates simple lines and smooth curves with appealing polished surfaces. Versatile and easy to accessorise, beneath the polished chrome surface you'll find reliable, water-saving engineering and quality, built-to-last manufacturing. Perfect for contemporary and family homes.