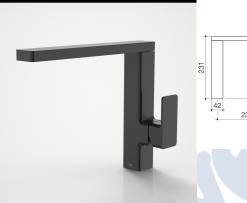

#### CAROMA QUATRO SINK MIXER

# code

90701C5A

Effortlessly stylish and exceptionally functional, the new Quatro range is designed to impress. Contemporary and refined, this range incorporates loop style handles and a polished finish to ensure that your bathroom brings you peace of mind