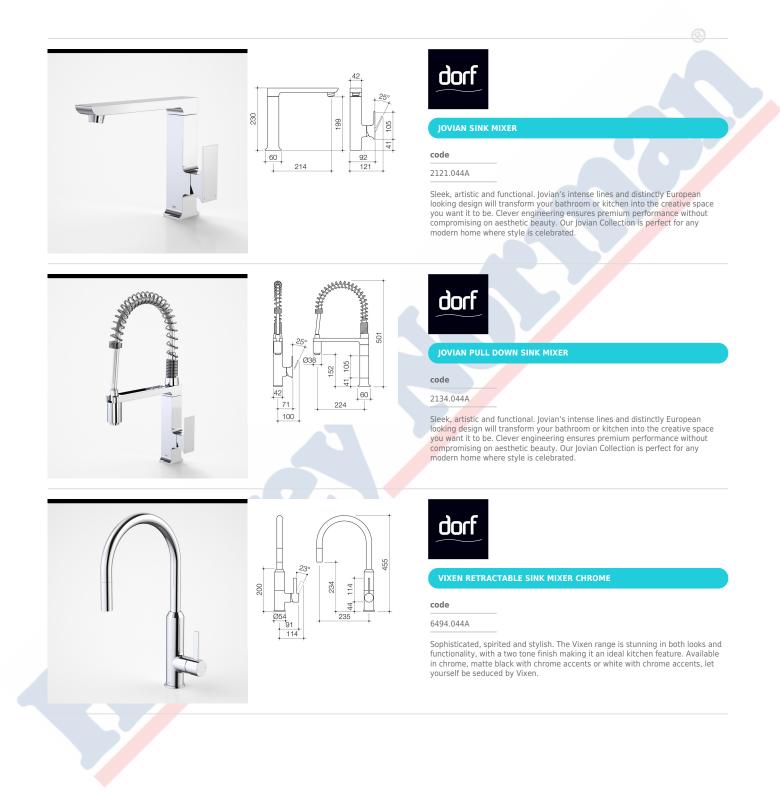

### VIXEN RETRACTABLE SINK MIXER BLACK

# code

# 6495.044A

Sophisticated, spirited and stylish. The Vixen range is stunning in both looks and functionality, with a two tone finish making it an ideal kitchen feature. Available in chrome, matte black with chrome accents or white with chrome accents, let yourself be seduced by Vixen.

## VIXEN RETRACTABLE SINK MIXER WHITE

#### code

6496.044A

Sophisticated, spirited and stylish. The Vixen range is stunning in both looks and functionality, with a two tone finish making it an ideal kitchen feature. Available in chrome, matte black with chrome accents or white with chrome accents, let yourself be seduced by Vixen.