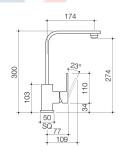

### code

328

227

103

34 100

143 53

#### 811011C4A

Clean lines and smooth surfaces. This durable range of modern mixers incorporates simple lines and smooth curves with appealing polished surfaces. Versatile and easy to accessorise, beneath the polished chrome surface you'll find reliable, water-saving engineering and quality, built-to-last manufacturing. Perfect for contemporary and family homes.