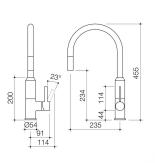

### VIXEN RETRACTABLE SINK MIXER BLACK

# code

# 6495.044A

Sophisticated, spirited and stylish. The Vixen range is stunning in both looks and functionality, with a two tone finish making it an ideal kitchen feature. Available in chrome, matte black with chrome accents or white with chrome accents, let yourself be seduced by Vixen.