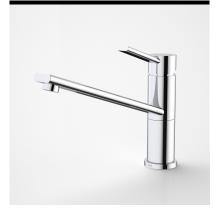

EPIC SINK MIXER (BLACK)

code

6573.904A

enough for everyday rigors.

# code

6701.044A

Refined, symmetrical and perfectly balanced, Madi's sleek looks are ideal for the modern kitchen. European inspired, with twin lever handle design for optimum control.

dorf

Bold, assured and stylish. Epic's sculptured, soft curves take inspiration from Europe, delivered with detailed and quality Australian design and engineering. At home in any designer bathroom or kitchen, the Epic Collection is built tough