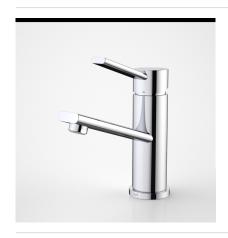

#### **VILLA SINK MIXER**

code

6905.044A

Timeless, yet modern design. This beautiful and durable range is made from solid brass and finished with chrome. Circular profiles help soften sharp angles, resulting in a balanced and versatile collection that lifts any kitchen or bathroom with subtlety and modern refinement. Complete with the latest Dorf technology the Villa range is simply built to last.