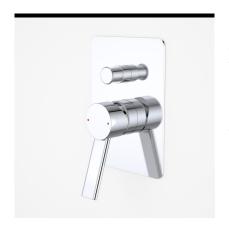

#### VILLA BATH/SHOWER MIXER WITH DIVERTER

code

6904.04

Villa's signature upswept angles are softened by its flattened, rounded lines, creating simple, enduring looks and a tangible sense of quality. Villa is ideal for refreshing traditional or classic bathrooms.