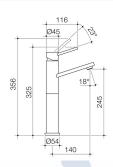

#### **VILLA TOWER BASIN MIXER**

code

6902.045A

Villa's signature upswept angles are softened by its flattened, rounded lines, creating simple, enduring looks and a tangible sense of quality. Villa is ideal for refreshing traditional or classic bathrooms.