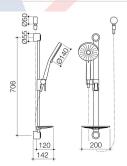

#### VILLA MULTIFUNCTION RAIL SHOWER

code

6907.043A

Villa's signature angles are softened by its flattened, rounded lines, creating simple, enduring looks and a tangible sense of quality. The unique paddle slider adjusts the height with superior ease for versatile usage. Villa is ideal for refreshing traditional or classic bathrooms.