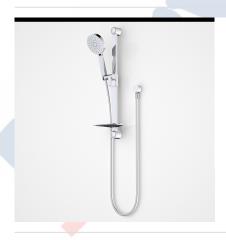

#### VILLA MULTIFUNCTION RAIL SHOWER

code

6907.043A

Villa's signature angles are softened by its flattened, rounded lines, creating simple, enduring looks and a tangible sense of quality. The unique paddle slider adjusts the height with superior ease for versatile usage. Villa is ideal for refreshing traditional or classic bathrooms.