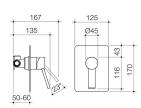

#### VILLA BATH/SHOWER MIXER WITH DIVERTER

code

6904.04

Villa's signature upswept angles are softened by its flattened, rounded lines, creating simple, enduring looks and a tangible sense of quality. Villa is ideal for refreshing traditional or classic bathrooms.