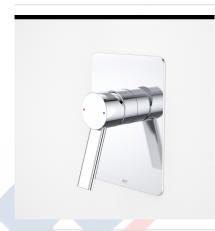

#### VILLA MULTIFUNCTION RAIL SHOWER

code

6907.043A

Villa's signature angles are softened by its flattened, rounded lines, creating simple, enduring looks and a tangible sense of quality. The unique paddle slider adjusts the height with superior ease for versatile usage. Villa is ideal for refreshing traditional or classic bathrooms.