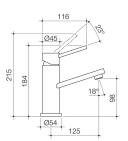

#### **VILLA SINK MIXER**

code

6905.044A

Timeless, yet modern design. This beautiful and durable range is made from solid brass and finished with chrome. Circular profiles help soften sharp angles, resulting in a balanced and versatile collection that lifts any kitchen or bathroom with subtlety and modern refinement. Complete with the latest Dorf technology the Villa range is simply built to last.