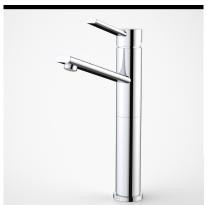

#### **VILLA TOWER BASIN MIXER**

code

6902.045A

Villa's signature upswept angles are softened by its flattened, rounded lines, creating simple, enduring looks and a tangible sense of quality. Villa is ideal for refreshing traditional or classic bathrooms.