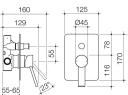

#### VILLA BATH/SHOWER MIXER

code

6903.04

Villa's signature upswept angles are softened by its flattened, rounded lines, creating simple, enduring looks and a tangible sense of quality. Villa is ideal for refreshing traditional or classic bathrooms.