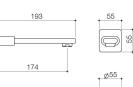

#### VILLA WALL BASIN/BATH MIXER

code

6906.045A

Villa's signature upswept angles are softened by its flattened, rounded lines, creating simple, enduring looks and a tangible sense of quality. Villa is ideal for refreshing traditional or classic bathrooms.