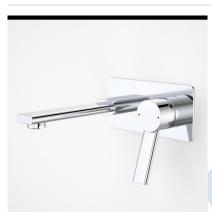

#### VILLA WALL BASIN/BATH MIXER

code

6906.045A

Villa's signature upswept angles are softened by its flattened, rounded lines, creating simple, enduring looks and a tangible sense of quality. Villa is ideal for refreshing traditional or classic bathrooms.