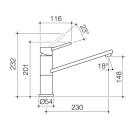

#### **VILLA SINK MIXER**

code

6905.044A

Timeless, yet modern design. This beautiful and durable range is made from solid brass and finished with chrome. Circular profiles help soften sharp angles, resulting in a balanced and versatile collection that lifts any kitchen or bathroom with subtlety and modern refinement. Complete with the latest Dorf technology the Villa range is simply built to last.