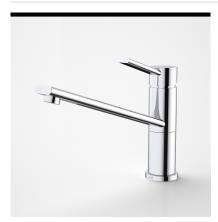

#### **VILLA SINK MIXER**

code

6905.044A

Timeless, yet modern design. This beautiful and durable range is made from solid brass and finished with chrome. Circular profiles help soften sharp angles, resulting in a balanced and versatile collection that lifts any kitchen or bathroom with subtlety and modern refinement. Complete with the latest Dorf technology the Villa range is simply built to last.