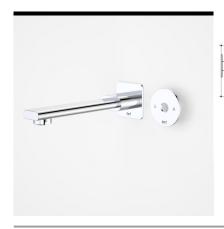

#### VILLA WALL BASIN/BATH MIXER

code

6906.045A

Villa's signature upswept angles are softened by its flattened, rounded lines, creating simple, enduring looks and a tangible sense of quality. Villa is ideal for refreshing traditional or classic bathrooms.