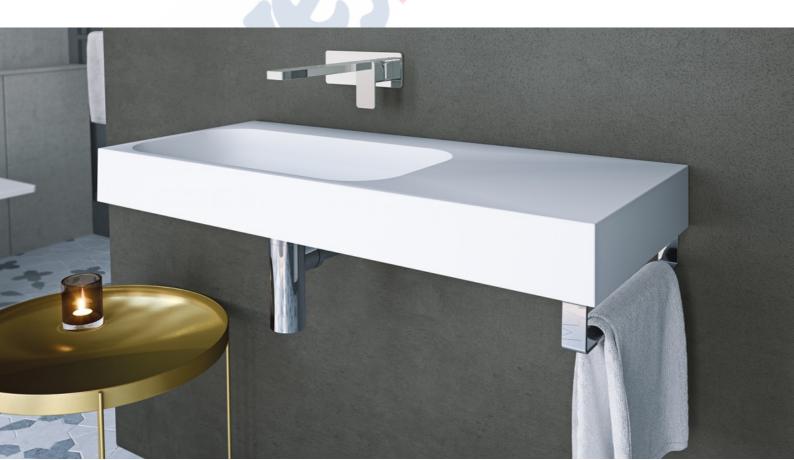

#### VILLA WALL BASIN/BATH MIXER

code

6906.045A

Villa's signature upswept angles are softened by its flattened, rounded lines, creating simple, enduring looks and a tangible sense of quality. Villa is ideal for refreshing traditional or classic bathrooms.