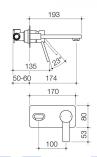

#### VILLA WALL BASIN/BATH MIXER

code

6906.045A

Villa's signature upswept angles are softened by its flattened, rounded lines, creating simple, enduring looks and a tangible sense of quality. Villa is ideal for refreshing traditional or classic bathrooms.