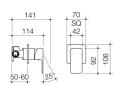

#### EPIC BLOC WALL BASIN/BATH 240MM SET CHROME

code

6218.045A

Add the finishing touches to your creative vision with Epic Bloc's stunning new three-piece tapware collection. This luxurious range is available in exciting combinations of black, chrome, gold, rose gold and copper, with interchangeable style options to create your own signature bathroom look.

#### EPIC BLOC WALL BASIN/BATH 180MM SET CHROME

code

6219.045A

Add the finishing touches to your creative vision with Epic Bloc's stunning new three-piece tapware collection. This luxurious range is available in exciting combinations of black, chrome, gold, rose gold and copper, with interchangeable style options to create your own signature bathroom look.