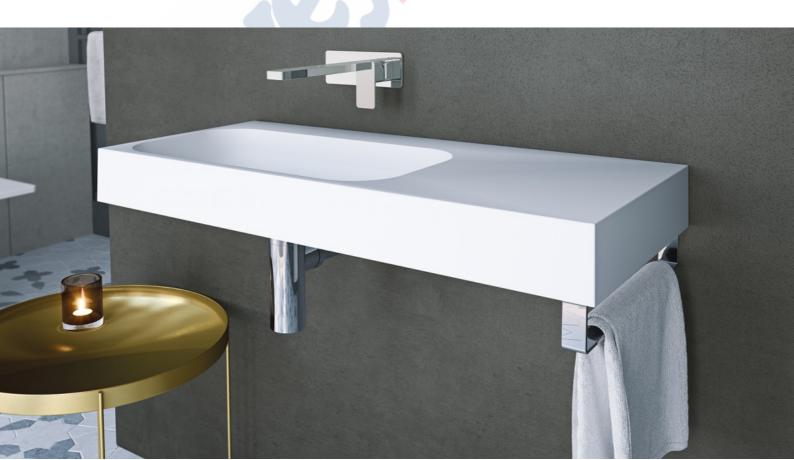

#### EPIC BLOC WALL BASIN/BATH 240MM SET CHROME

code

6218.045A

Add the finishing touches to your creative vision with Epic Bloc's stunning new three-piece tapware collection. This luxurious range is available in exciting combinations of black, chrome, gold, rose gold and copper, with interchangeable style options to create your own signature bathroom look.

#### EPIC BLOC WALL BASIN/BATH 180MM SET CHROME

code

6219.045A

Add the finishing touches to your creative vision with Epic Bloc's stunning new three-piece tapware collection. This luxurious range is available in exciting combinations of black, chrome, gold, rose gold and copper, with interchangeable style options to create your own signature bathroom look.