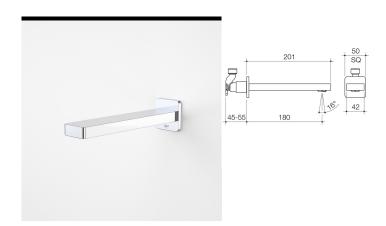

#### **EPIC WALL BASIN OUTLET 240MM**

code

6396.045A

Bold, assured and stylish. Epic's sculptured, soft curves take inspiration from Europe, delivered with detailed and quality Australian design and engineering. At home in any designer bathroom or kitchen, the Epic Collection is built tough enough for everyday rigors.