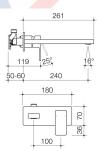

#### EPIC BLOC WALL BASIN/BATH 240MM SET CHROME

code

6218.045A

Add the finishing touches to your creative vision with Epic Bloc's stunning new three-piece tapware collection. This luxurious range is available in exciting combinations of black, chrome, gold, rose gold and copper, with interchangeable style options to create your own signature bathroom look.