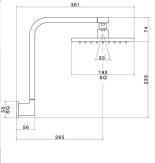

#### EPIC FIXED WALL STRAIGHT SHOWER

code

6406.043A

Bold, assured and stylish. Epic's sculptured, soft curves take inspiration from Europe, delivered with detailed and quality Australian design and engineering. At home in any designer bathroom or kitchen, the Epic Collection is built tough enough for everyday rigors.

#### **EPIC FIXED WALL UPSWEPT SHOWER**

code

6407.043A

Bold, assured and stylish. Epic's sculptured, soft curves take inspiration from Europe, delivered with detailed and quality Australian design and engineering. At home in any designer bathroom or kitchen, the Epic Collection is built tough enough for everyday rigors.