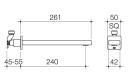

#### **EPIC WALL BASIN OUTLET 240MM**

code

6396.045A

Bold, assured and stylish. Epic's sculptured, soft curves take inspiration from Europe, delivered with detailed and quality Australian design and engineering. At home in any designer bathroom or kitchen, the Epic Collection is built tough enough for everyday rigors.