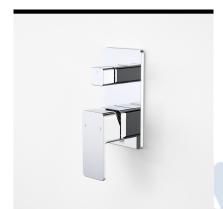

#### EPIC BLOC WALL TOP ASSEMBLY CHROME

code

6228.04

Add the finishing touches to your creative vision with Epic Bloc's stunning new three-piece tapware collection. This luxurious range is available in exciting combinations of black, chrome, gold, rose gold and copper, with interchangeable style options to create your own signature bathroom look.