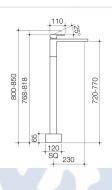

#### **EPIC TOWER BASIN MIXER**

code

6398.045A

Bold, assured and stylish. Epic's sculptured, soft curves take inspiration from Europe, delivered with detailed and quality Australian design and engineering. At home in any designer bathroom or kitchen, the Epic Collection is built tough enough for everyday rigors.