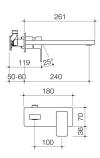

#### EPIC BLOC WALL BASIN/BATH 240MM SET CHROME

code

6218.045A

Add the finishing touches to your creative vision with Epic Bloc's stunning new three-piece tapware collection. This luxurious range is available in exciting combinations of black, chrome, gold, rose gold and copper, with interchangeable style options to create your own signature bathroom look.