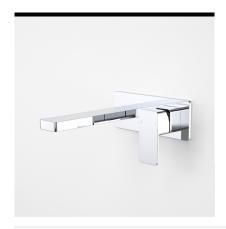

#### EPIC BLOC WALL BASIN/BATH 180MM SET CHROME

code

6219.045A

Add the finishing touches to your creative vision with Epic Bloc's stunning new three-piece tapware collection. This luxurious range is available in exciting combinations of black, chrome, gold, rose gold and copper, with interchangeable style options to create your own signature bathroom look.