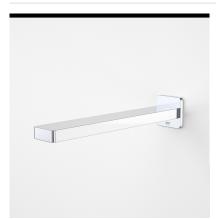

#### **EPIC WALL BASIN OUTLET 240MM**

code

6396.045A

Bold, assured and stylish. Epic's sculptured, soft curves take inspiration from Europe, delivered with detailed and quality Australian design and engineering. At home in any designer bathroom or kitchen, the Epic Collection is built tough enough for everyday rigors.

#### **EPIC BATH OUTLET 240MM**

code

6408.04

Bold, assured and stylish. Epic's sculptured, soft curves take inspiration from Europe, delivered with detailed and quality Australian design and engineering. At home in any designer bathroom or kitchen, the Epic Collection is built tough enough for everyday rigors.

#### **EPIC BATH OUTLET 180MM**

code

6417.04

Bold, assured and stylish. Epic's sculptured, soft curves take inspiration from Europe, delivered with detailed and quality Australian design and engineering. At home in any designer bathroom or kitchen, the Epic Collection is built tough enough for everyday rigors.