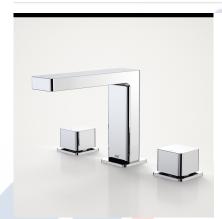

#### **EPIC BLOC BASIN SET CHROME**

code

6226.045A

Add the finishing touches to your creative vision with Epic Bloc's stunning new three-piece tapware collection. This luxurious range is available in exciting combinations of black, chrome, gold, rose gold and copper, with interchangeable style options to create your own signature bathroom look.