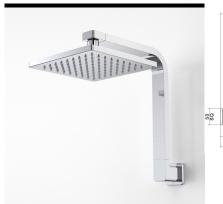

#### EPIC FIXED WALL STRAIGHT SHOWER

code

6406.043A

Bold, assured and stylish. Epic's sculptured, soft curves take inspiration from Europe, delivered with detailed and quality Australian design and engineering. At home in any designer bathroom or kitchen, the Epic Collection is built tough enough for everyday rigors.

#### **EPIC FIXED WALL UPSWEPT SHOWER**

code

6407.043A

Bold, assured and stylish. Epic's sculptured, soft curves take inspiration from Europe, delivered with detailed and quality Australian design and engineering. At home in any designer bathroom or kitchen, the Epic Collection is built tough enough for everyday rigors.