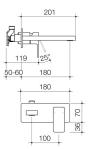

#### EPIC BLOC WALL BASIN/BATH 180MM SET CHROME

code

6219.045A

Add the finishing touches to your creative vision with Epic Bloc's stunning new three-piece tapware collection. This luxurious range is available in exciting combinations of black, chrome, gold, rose gold and copper, with interchangeable style options to create your own signature bathroom look.