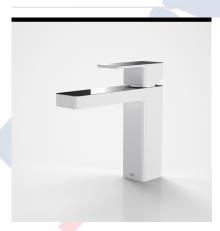

#### EPIC SPLICE BASIN MIXER (WHITE/CHROME

code

6399.305A

Calm and considered, Epic Splice's refined lines and distinctive, two-tone aesthetic exudes a peaceful, yet powerful Zen-like quality. Available in distinctive white and chrome or black and chrome combinations, Epic Splice elevates any bathroom into a designer retreat.

#### EPIC SPLICE BASIN MIXER (BLACK/CHROME)

code

6399.905A

Calm and considered, Epic Splice's refined lines and distinctive, two-tone aesthetic exudes a peaceful, yet powerful Zen-like quality. Available in distinctive white and chrome or black and chrome combinations, Epic Splice elevates any bathroom into a designer retreat.