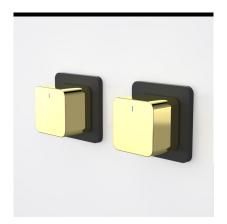

#### EPIC BLOC WALL BASIN/BATH 240MM SET CHROME

code

6218.045A

Add the finishing touches to your creative vision with Epic Bloc's stunning new three-piece tapware collection. This luxurious range is available in exciting combinations of black, chrome, gold, rose gold and copper, with interchangeable style options to create your own signature bathroom look.

#### EPIC BLOC WALL BASIN/BATH 180MM SET CHROME

code

6219.045A

Add the finishing touches to your creative vision with Epic Bloc's stunning new three-piece tapware collection. This luxurious range is available in exciting combinations of black, chrome, gold, rose gold and copper, with interchangeable style options to create your own signature bathroom look.

#### **EPIC BLOC BASIN SET CHROME**

code

6226.045A

Add the finishing touches to your creative vision with Epic Bloc's stunning new three-piece tapware collection. This luxurious range is available in exciting combinations of black, chrome, gold, rose gold and copper, with interchangeable style options to create your own signature bathroom look.

#### EPIC BLOC WALL TOP ASSEMBLY CHROME

code

6228.04

Add the finishing touches to your creative vision with Epic Bloc's stunning new three-piece tapware collection. This luxurious range is available in exciting combinations of black, chrome, gold, rose gold and copper, with interchangeable style options to create your own signature bathroom look.