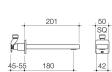

#### **EPIC WALL BASIN OUTLET 240MM**

code

6396.045A

Bold, assured and stylish. Epic's sculptured, soft curves take inspiration from Europe, delivered with detailed and quality Australian design and engineering. At home in any designer bathroom or kitchen, the Epic Collection is built tough enough for everyday rigors.

#### **FPIC WALL BASIN OUTLIFT 180MM**

code

6418.045A

Bold, assured and stylish. Epic's sculptured, soft curves take inspiration from Europe, delivered with detailed and quality Australian design and engineering. At home in any designer bathroom or kitchen, the Epic Collection is built tough enough for everyday rigors.