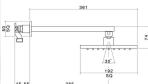

#### EPIC FIXED WALL STRAIGHT SHOWER

code

6406.043A

Bold, assured and stylish. Epic's sculptured, soft curves take inspiration from Europe, delivered with detailed and quality Australian design and engineering. At home in any designer bathroom or kitchen, the Epic Collection is built tough enough for everyday rigors.

#### **EPIC FIXED WALL UPSWEPT SHOWER**

code

6407.043A

Bold, assured and stylish. Epic's sculptured, soft curves take inspiration from Europe, delivered with detailed and quality Australian design and engineering. At home in any designer bathroom or kitchen, the Epic Collection is built tough enough for everyday rigors.