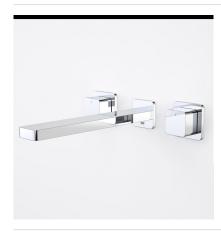

#### EPIC BLOC WALL BASIN/BATH 240MM SET CHROME

code

6218.045A

Add the finishing touches to your creative vision with Epic Bloc's stunning new three-piece tapware collection. This luxurious range is available in exciting combinations of black, chrome, gold, rose gold and copper, with interchangeable style options to create your own signature bathroom look.