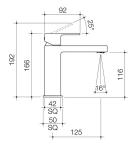

#### **EPIC BASIN MIXER**

code

6401.045A

Bold, assured and stylish. Epic's sculptured, soft curves take inspiration from Europe, delivered with detailed and quality Australian design and engineering. At home in any designer bathroom or kitchen, the Epic Collection is built tough enough for everyday rigors.