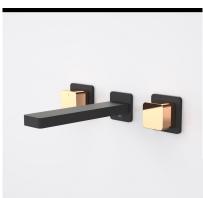

#### EPIC BLOC WALL BASIN/BATH 240MM SET CHROME

code

6218.045A

Add the finishing touches to your creative vision with Epic Bloc's stunning new three-piece tapware collection. This luxurious range is available in exciting combinations of black, chrome, gold, rose gold and copper, with interchangeable style options to create your own signature bathroom look.

#### EPIC BLOC WALL BASIN/BATH 180MM SET CHROME

code

6219.045A

Add the finishing touches to your creative vision with Epic Bloc's stunning new three-piece tapware collection. This luxurious range is available in exciting combinations of black, chrome, gold, rose gold and copper, with interchangeable style options to create your own signature bathroom look.

#### **EPIC BLOC BASIN SET CHROME**

code

6226.045A

Add the finishing touches to your creative vision with Epic Bloc's stunning new three-piece tapware collection. This luxurious range is available in exciting combinations of black, chrome, gold, rose gold and copper, with interchangeable style options to create your own signature bathroom look.

#### EPIC BLOC WALL TOP ASSEMBLY CHROME

code

6228.04

Add the finishing touches to your creative vision with Epic Bloc's stunning new three-piece tapware collection. This luxurious range is available in exciting combinations of black, chrome, gold, rose gold and copper, with interchangeable style options to create your own signature bathroom look.