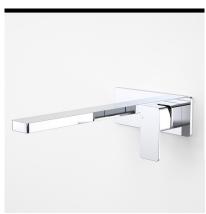

#### EPIC BLOC WALL BASIN/BATH 240MM SET CHROME

code

6218.045A

Add the finishing touches to your creative vision with Epic Bloc's stunning new three-piece tapware collection. This luxurious range is available in exciting combinations of black, chrome, gold, rose gold and copper, with interchangeable style options to create your own signature bathroom look.