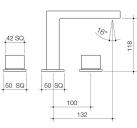

#### EPIC BLOC WALL BASIN/BATH 180MM SET CHROME

code

6219.045A

Add the finishing touches to your creative vision with Epic Bloc's stunning new three-piece tapware collection. This luxurious range is available in exciting combinations of black, chrome, gold, rose gold and copper, with interchangeable style options to create your own signature bathroom look.

#### EPIC PLATEMOUNT WALL BATH MIXER 180MM

code

6413.04

Bold, assured and stylish. Epic's sculptured, soft curves take inspiration from Europe, delivered with detailed and quality Australian design and engineering. At home in any designer bathroom or kitchen, the Epic Collection is built tough enough for everyday rigors.