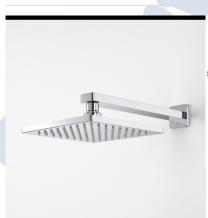

#### EPIC FIXED WALL STRAIGHT SHOWER

code

6406.043A

Bold, assured and stylish. Epic's sculptured, soft curves take inspiration from Europe, delivered with detailed and quality Australian design and engineering. At home in any designer bathroom or kitchen, the Epic Collection is built tough enough for everyday rigors.

#### **EPIC FIXED WALL UPSWEPT SHOWER**

code

6407.043A

Bold, assured and stylish. Epic's sculptured, soft curves take inspiration from Europe, delivered with detailed and quality Australian design and engineering. At home in any designer bathroom or kitchen, the Epic Collection is built tough enough for everyday rigors.