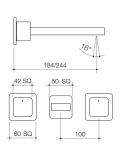

#### **EPIC WALL BASIN OUTLET 240MM**

code

6396.045A

Bold, assured and stylish. Epic's sculptured, soft curves take inspiration from Europe, delivered with detailed and quality Australian design and engineering. At home in any designer bathroom or kitchen, the Epic Collection is built tough enough for everyday rigors.

#### **FPIC WALL BASIN OUTLIFT 180MM**

code

6418.045A

Bold, assured and stylish. Epic's sculptured, soft curves take inspiration from Europe, delivered with detailed and quality Australian design and engineering. At home in any designer bathroom or kitchen, the Epic Collection is built tough enough for everyday rigors.