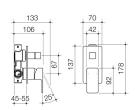

#### EPIC BLOC WALL TOP ASSEMBLY CHROME

code

6228.04

Add the finishing touches to your creative vision with Epic Bloc's stunning new three-piece tapware collection. This luxurious range is available in exciting combinations of black, chrome, gold, rose gold and copper, with interchangeable style options to create your own signature bathroom look.