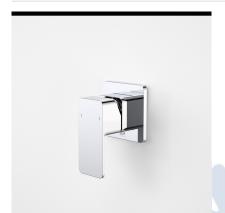

#### **EPIC BLOC BASIN SET CHROME**

code

6226.045A

Add the finishing touches to your creative vision with Epic Bloc's stunning new three-piece tapware collection. This luxurious range is available in exciting combinations of black, chrome, gold, rose gold and copper, with interchangeable style options to create your own signature bathroom look.