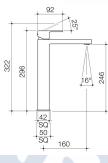

#### **EPIC TOWER BASIN MIXER**

code

6398.045A

Bold, assured and stylish. Epic's sculptured, soft curves take inspiration from Europe, delivered with detailed and quality Australian design and engineering. At home in any designer bathroom or kitchen, the Epic Collection is built tough enough for everyday rigors.