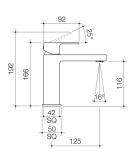

#### **EPIC BASIN MIXER**

code

6401.045A

Bold, assured and stylish. Epic's sculptured, soft curves take inspiration from Europe, delivered with detailed and quality Australian design and engineering. At home in any designer bathroom or kitchen, the Epic Collection is built tough enough for everyday rigors.