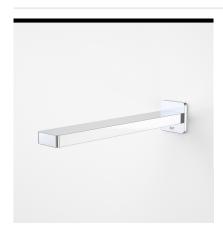

#### **EPIC WALL BASIN OUTLET 240MM**

code

6396.045A

Bold, assured and stylish. Epic's sculptured, soft curves take inspiration from Europe, delivered with detailed and quality Australian design and engineering. At home in any designer bathroom or kitchen, the Epic Collection is built tough enough for everyday rigors.

#### **FPIC WALL BASIN OUTLIFT 180MM**

code

6418.045A

Bold, assured and stylish. Epic's sculptured, soft curves take inspiration from Europe, delivered with detailed and quality Australian design and engineering. At home in any designer bathroom or kitchen, the Epic Collection is built tough enough for everyday rigors.