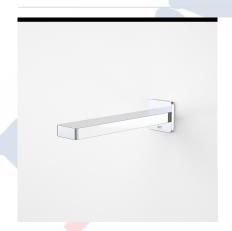

#### **EPIC BATH OUTLET 240MM**

code

6408.04

Bold, assured and stylish. Epic's sculptured, soft curves take inspiration from Europe, delivered with detailed and quality Australian design and engineering. At home in any designer bathroom or kitchen, the Epic Collection is built tough enough for everyday rigors.

#### **EPIC FREESTANDING BATH FILLER**

code

6409.04

Bold, assured and stylish. Epic's sculptured, soft curves take inspiration from Europe, delivered with detailed and quality Australian design and engineering. At home in any designer bathroom or kitchen, the Epic Collection is built tough enough for everyday rigors.