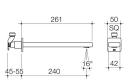

#### **EPIC WALL BASIN OUTLET 240MM**

code

6396.045A

Bold, assured and stylish. Epic's sculptured, soft curves take inspiration from Europe, delivered with detailed and quality Australian design and engineering. At home in any designer bathroom or kitchen, the Epic Collection is built tough enough for everyday rigors.