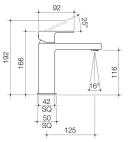

#### **EPIC BASIN MIXER**

code

6401.045A

Bold, assured and stylish. Epic's sculptured, soft curves take inspiration from Europe, delivered with detailed and quality Australian design and engineering. At home in any designer bathroom or kitchen, the Epic Collection is built tough enough for everyday rigors.