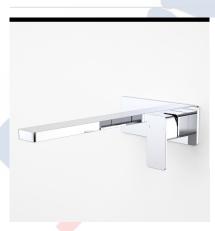

#### EPIC PLATEMOUNT WALL BASIN MIXER 240MM

code

6411.045A

Bold, assured and stylish. Epic's sculptured, soft curves take inspiration from Europe, delivered with detailed and quality Australian design and engineering. At home in any designer bathroom or kitchen, the Epic Collection is built tough enough for everyday rigors.