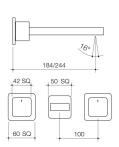

#### EPIC BLOC WALL BASIN/BATH 240MM SET CHROME

code

6218.045A

Add the finishing touches to your creative vision with Epic Bloc's stunning new three-piece tapware collection. This luxurious range is available in exciting combinations of black, chrome, gold, rose gold and copper, with interchangeable style options to create your own signature bathroom look.