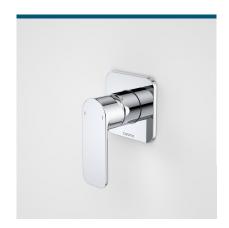

#### LUNA BATH/SHOWER MIXER

code

68184C

Classic and relaxed. The subtle, subdued curves of Luna will effortlessly flow into any contemporary bathroom. Coordinate with the Luna collection of basins, baths and toilet suites for a stylish, timeless look.

#### LUNA BATH/SHOWER MIXER WITH DIVERTER

code

68185C

Classic and relaxed. The subtle, subdued curves of Luna will effortlessly flow into any contemporary bathroom. Coordinate with the Luna collection of basins, baths and toilet suites for a stylish, timeless look.