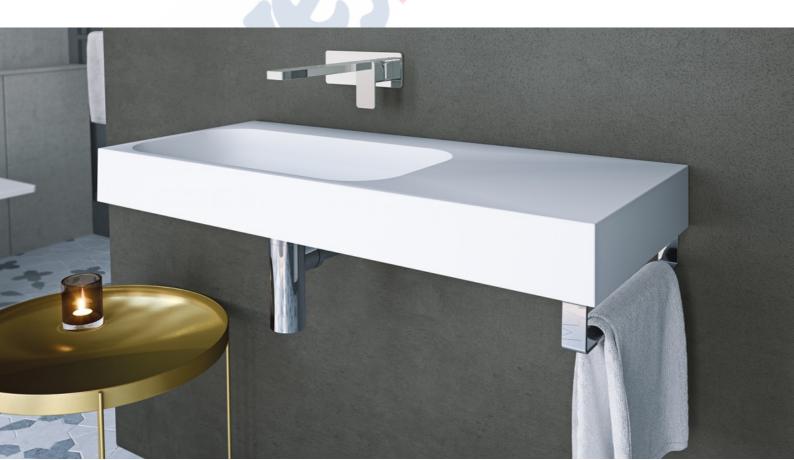

### **LUNA CHROME TAPWARE RANGE**

#### **LUNA BASIN MIXER**

code

68181C5A

Classic and relaxed. The subtle, subdued curves of Luna will effortlessly flow into any contemporary bathroom. Coordinate with the Luna collection of basins, baths and toilet suites for a stylish, timeless look.