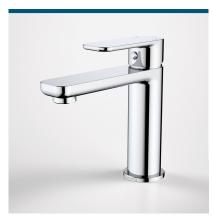

#### **LUNA BASIN MIXER**

code

68181C5A

Classic and relaxed. The subtle, subdued curves of Luna will effortlessly flow into any contemporary bathroom. Coordinate with the Luna collection of basins, baths and toilet suites for a stylish, timeless look.