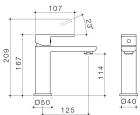

#### LUNA MID BASIN MIXER

code

68182C5A

Classic and relaxed. The subtle, subdued curves of Luna will effortlessly flow into any contemporary bathroom. Coordinate with the Luna collection of basins, baths and toilet suites for a stylish, timeless look