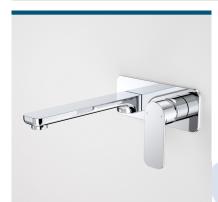

#### LUNA WALL BASIN/BATH MIXER

code

68186C5A

Classic and relaxed. The subtle, subdued curves of Luna will effortlessly flow into any contemporary bathroom. Coordinate with the Luna collection of basins, baths and toilet suites for a stylish, timeless look.

#### LUNA BASIN/BATH OUTLET

code

68187C5A

Classic and relaxed. The subtle, subdued curves of Luna will effortlessly flow into any contemporary bathroom. Coordinate with the Luna collection of basins, baths and toilet suites for a stylish, timeless look.