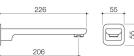

#### LUNA BASIN/BATH OUTLET

code

68187C5A

Classic and relaxed. The subtle, subdued curves of Luna will effortlessly flow into any contemporary bathroom. Coordinate with the Luna collection of basins, baths and toilet suites for a stylish, timeless look.