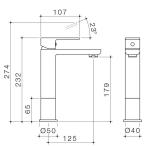

#### LUNA MID BASIN MIXER

code

68182C5A

Classic and relaxed. The subtle, subdued curves of Luna will effortlessly flow into any contemporary bathroom. Coordinate with the Luna collection of basins, baths and toilet suites for a stylish, timeless look