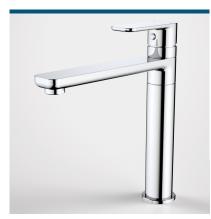

#### LUNA CINE MIVED

code

68188C4A

Classic and relaxed. The subtle, subdued curves of Luna will effortlessly flow into any contemporary kitchen. Coordinate with the Luna collection of basins, baths and toilet suites for a stylish, timeless look.