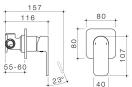

#### LUNA BATH/SHOWER MIXER

code

68184C

Classic and relaxed. The subtle, subdued curves of Luna will effortlessly flow into any contemporary bathroom. Coordinate with the Luna collection of basins, baths and toilet suites for a stylish, timeless look.

#### LUNA BATH/SHOWER MIXER WITH DIVERTER

code

68185C

Classic and relaxed. The subtle, subdued curves of Luna will effortlessly flow into any contemporary bathroom. Coordinate with the Luna collection of basins, baths and toilet suites for a stylish, timeless look.