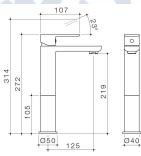

#### LUNA TOWER BASIN MIXER

code

68183C5A

Classic and relaxed. The subtle, subdued curves of Luna will effortlessly flow into any contemporary bathroom. Coordinate with the Luna collection of basins, baths and toilet suites for a stylish, timeless look.