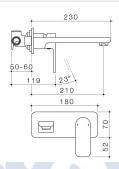

#### LUNA WALL BASIN/BATH MIXER

code

68186C5A

Classic and relaxed. The subtle, subdued curves of Luna will effortlessly flow into any contemporary bathroom. Coordinate with the Luna collection of basins, baths and toilet suites for a stylish, timeless look.