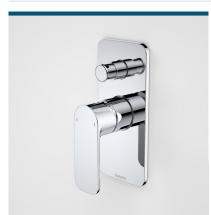

#### LUNA BATH/SHOWER MIXER

code

68184C

Classic and relaxed. The subtle, subdued curves of Luna will effortlessly flow into any contemporary bathroom. Coordinate with the Luna collection of basins, baths and toilet suites for a stylish, timeless look.

#### LUNA BATH/SHOWER MIXER WITH DIVERTER

code

68185C

Classic and relaxed. The subtle, subdued curves of Luna will effortlessly flow into any contemporary bathroom. Coordinate with the Luna collection of basins, baths and toilet suites for a stylish, timeless look.