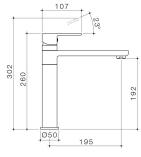

#### LUNA TOWER BASIN MIXER

code

68183C5A

Classic and relaxed. The subtle, subdued curves of Luna will effortlessly flow into any contemporary bathroom. Coordinate with the Luna collection of basins, baths and toilet suites for a stylish, timeless look.