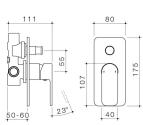

#### LUNA BATH/SHOWER MIXER

code

68184C

Classic and relaxed. The subtle, subdued curves of Luna will effortlessly flow into any contemporary bathroom. Coordinate with the Luna collection of basins, baths and toilet suites for a stylish, timeless look.

#### LUNA BATH/SHOWER MIXER WITH DIVERTER

code

68185C

Classic and relaxed. The subtle, subdued curves of Luna will effortlessly flow into any contemporary bathroom. Coordinate with the Luna collection of basins, baths and toilet suites for a stylish, timeless look.