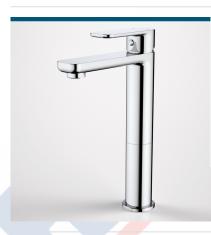

#### LUNA TOWER BASIN MIXER

code

68183C5A

Classic and relaxed. The subtle, subdued curves of Luna will effortlessly flow into any contemporary bathroom. Coordinate with the Luna collection of basins, baths and toilet suites for a stylish, timeless look.