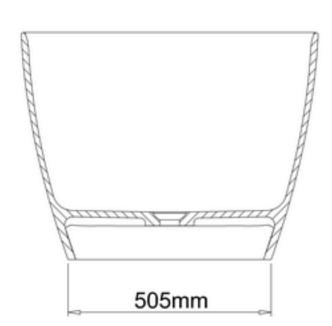

e from Dolomitic Marble for a tough and hardwearing surface
- 10 Year Guarantee
- One piece solid surface bath / basin
- High gloss surface derived from the moulded polyester polymer coating
- · Brilliant white colour
- Softer, more elegant curves and details
- Designed with thin ledges to ensure maximum bathing space – a 1600mm ClearStone bath has the equivalent bath space as a 1700mm standard bath
- High resistance to ultraviolet light degradation
- High strength to weight ratio (all baths less than 100 kg's)
- Available in both modern and classic designs with a variety of sizes
- Flat to floor bath options for easier access (rim less than 500mm from floor)
- Under bath plumbing cavity options for easy installation and maintenance
- 11 bath models. 5 matching basins



Clearstone