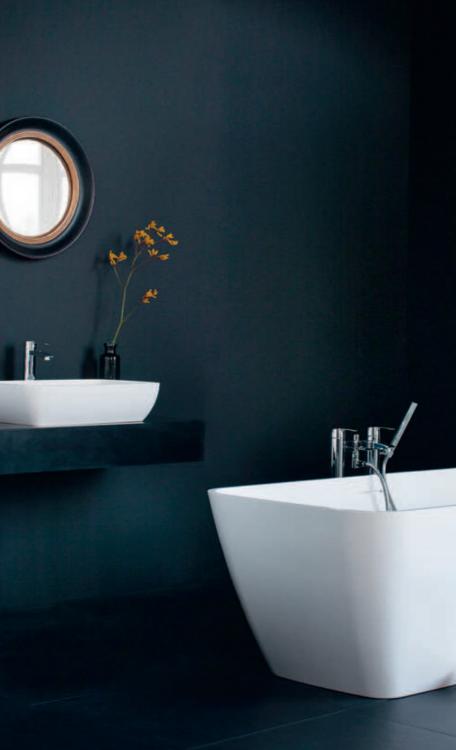

## **KEY POINTS**

- Made from Dolomitic Marble for a tough and hardwearing surface
- 10 Year Guarantee
- One piece solid surface bath / basin
- High gloss surface derived from the moulded polyester polymer coating
- · Brilliant white colour
- Softer, more elegant curves and details
- Designed with thin ledges to ensure maximum bathing space – a 1600mm ClearStone bath has the equivalent bath space as a 1700mm standard bath
- High resistance to ultraviolet light degradation
- High strength to weight ratio (all baths less than 100 kg's)
- Available in both modern and classic designs with a variety of sizes
- Flat to floor bath options for easier access (rim less than 500mm from floor)
- Under bath plumbing cavity options for easy installation and maintenance
- 11 bath models. 5 matching basins

Clearstone