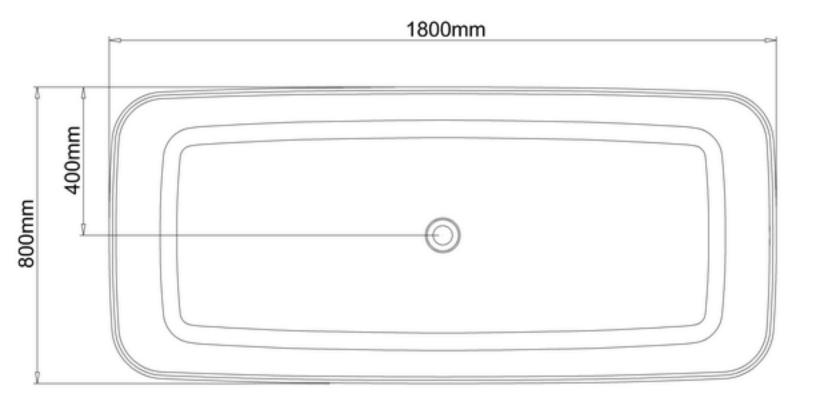

## **KEY POINTS**

- Made from Dolomitic Marble for a tough and hardwearing surface
- 10 Year Guarantee
- One piece solid surface bath / basin
- High gloss surface derived from the moulded polyester polymer coating
- · Brilliant white colour
- Softer, more elegant curves and details
- Designed with thin ledges to ensure maximum bathing space – a 1600mm ClearStone bath has the equivalent bath space as a 1700mm standard bath
- High resistance to ultraviolet light degradation
- High strength to weight ratio (all baths less than 100 kg's)
- Available in both modern and classic designs with a variety of sizes
- Flat to floor bath options for easier access (rim less than 500mm from floor)
- Under bath plumbing cavity options for easy installation and maintenance
- 11 bath models. 5 matching basins