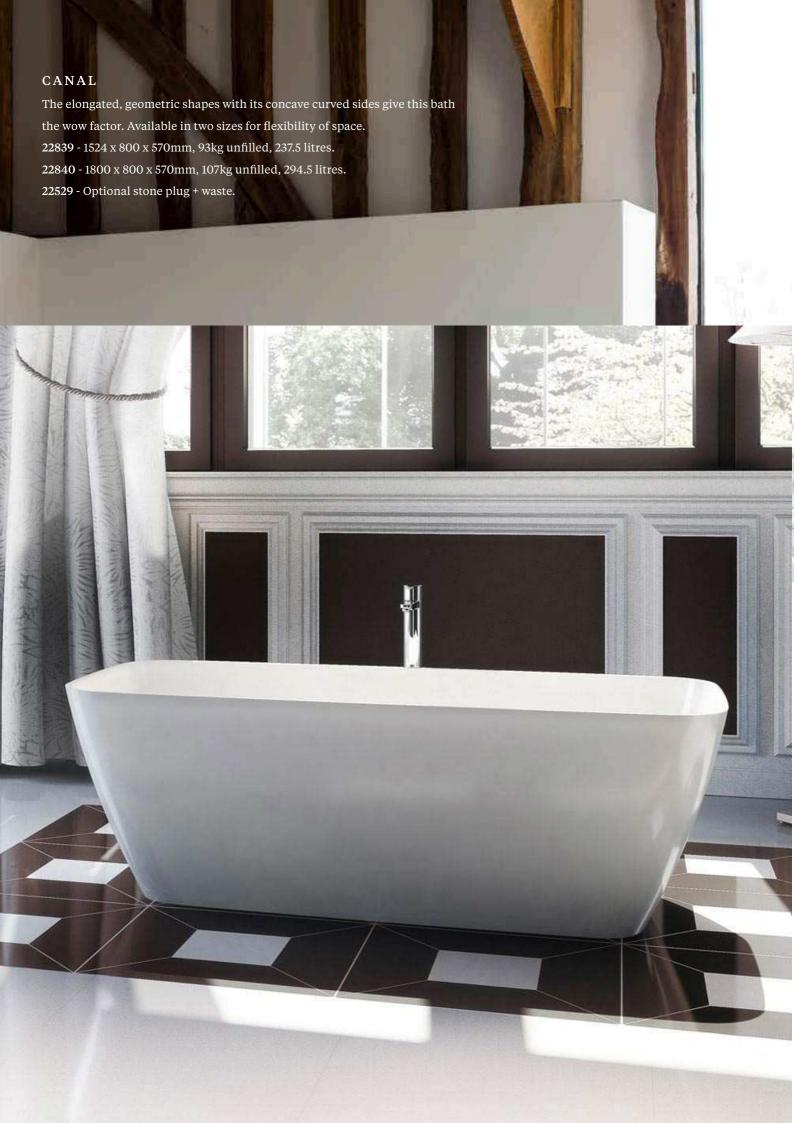

- Made from Dolomitic Marble for a tough and hardwearing surface
- 10 Year Guarantee
- One piece solid surface bath / basin
- High gloss surface derived from the moulded polyester polymer coating
- · Brilliant white colour
- Softer, more elegant curves and details
- Designed with thin ledges to ensure maximum bathing space – a 1600mm ClearStone bath has the equivalent bath space as a 1700mm standard bath
- High resistance to ultraviolet light degradation
- High strength to weight ratio (all baths less than 100 kg's)
- Available in both modern and classic designs with a variety of sizes
- Flat to floor bath options for easier access (rim less than 500mm from floor)
- Under bath plumbing cavity options for easy installation and maintenance
- 11 bath models. 5 matching basins



Clearstone