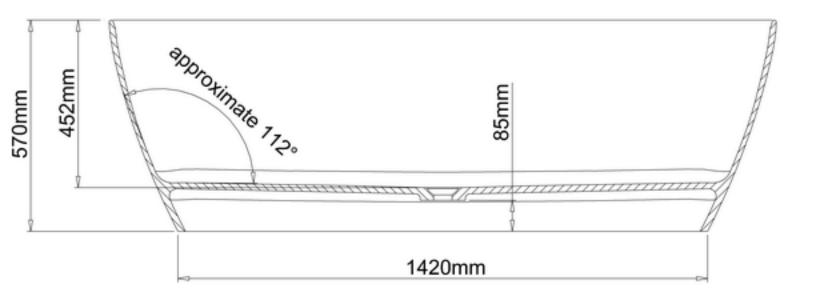

## **KEY POINTS**

- Made from Dolomitic Marble for a tough and hardwearing surface
- 10 Year Guarantee
- One piece solid surface bath / basin
- High gloss surface derived from the moulded polyester polymer coating
- · Brilliant white colour
- Softer, more elegant curves and details
- Designed with thin ledges to ensure maximum bathing space – a 1600mm ClearStone bath has the equivalent bath space as a 1700mm standard bath
- High resistance to ultraviolet light degradation
- High strength to weight ratio (all baths less than 100 kg's)
- Available in both modern and classic designs with a variety of sizes
- Flat to floor bath options for easier access (rim less than 500mm from floor)
- Under bath plumbing cavity options for easy installation and maintenance
- 11 bath models. 5 matching basins