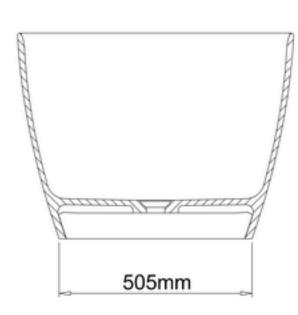

## **KEY POINTS**

- Made from Dolomitic Marble for a tough and hardwearing surface
- 10 Year Guarantee
- One piece solid surface bath / basin
- High gloss surface derived from the moulded polyester polymer coating
- · Brilliant white colour
- Softer, more elegant curves and details
- Designed with thin ledges to ensure maximum bathing space – a 1600mm ClearStone bath has the equivalent bath space as a 1700mm standard bath
- High resistance to ultraviolet light degradation
- High strength to weight ratio (all baths less than 100 kg's)
- Available in both modern and classic designs with a variety of sizes
- Flat to floor bath options for easier access (rim less than 500mm from floor)
- Under bath plumbing cavity options for easy installation and maintenance
- 11 bath models. 5 matching basins