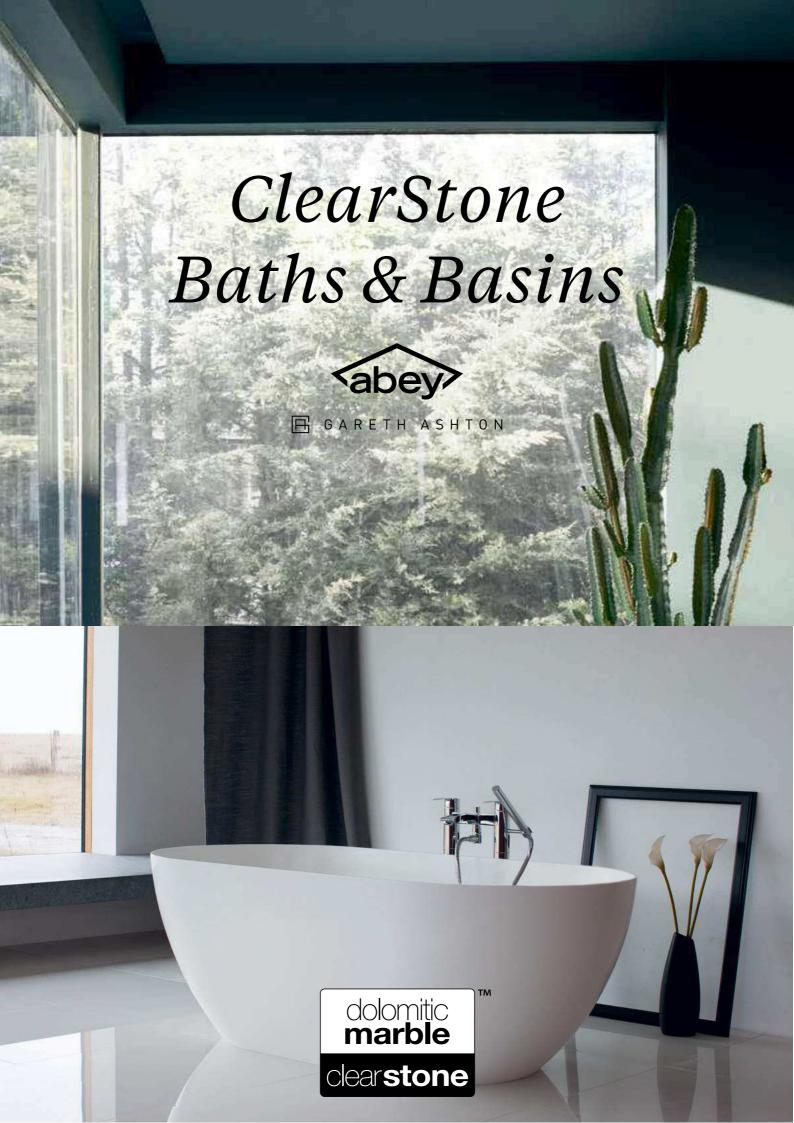

## **KEY POINTS**

- Made from Dolomitic Marble for a tough and hardwearing surface
- 10 Year Guarantee
- One piece solid surface bath / basin
- High gloss surface derived from the moulded polyester polymer coating
- · Brilliant white colour
- Softer, more elegant curves and details
- Designed with thin ledges to ensure maximum bathing space – a 1600mm ClearStone bath has the equivalent bath space as a 1700mm standard bath
- High resistance to ultraviolet light degradation
- High strength to weight ratio (all baths less than 100 kg's)
- Available in both modern and classic designs with a variety of sizes
- Flat to floor bath options for easier access (rim less than 500mm from floor)
- Under bath plumbing cavity options for easy installation and maintenance
- 11 bath models. 5 matching basins

Clearstone