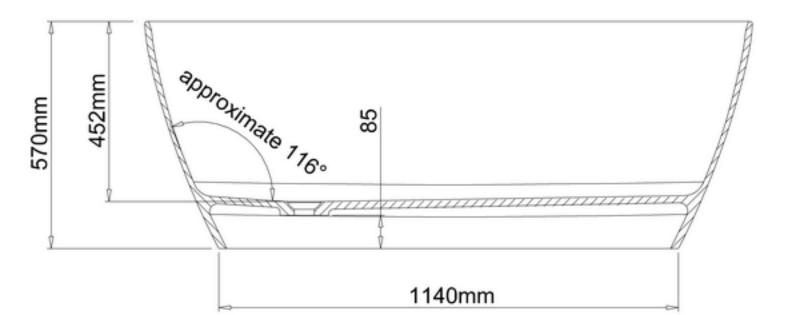

ade from Dolomitic Marble for a tough and hardwearing surface
- 10 Year Guarantee
- One piece solid surface bath / basin
- High gloss surface derived from the moulded polyester polymer coating
- · Brilliant white colour
- Softer, more elegant curves and details
- Designed with thin ledges to ensure maximum bathing space – a 1600mm ClearStone bath has the equivalent bath space as a 1700mm standard bath
- High resistance to ultraviolet light degradation
- High strength to weight ratio (all baths less than 100 kg's)
- Available in both modern and classic designs with a variety of sizes
- Flat to floor bath options for easier access (rim less than 500mm from floor)
- Under bath plumbing cavity options for easy installation and maintenance
- 11 bath models. 5 matching basins



Clearstone