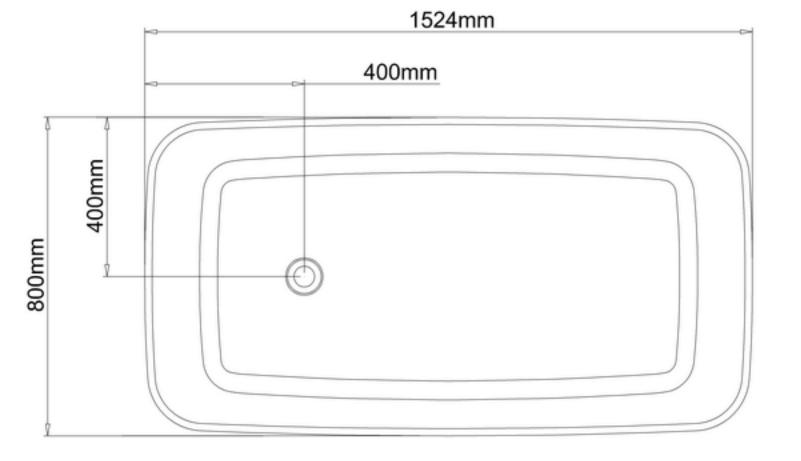

Made from Dolomitic Marble for a tough and hardwearing surface
- 10 Year Guarantee
- One piece solid surface bath / basin
- High gloss surface derived from the moulded polyester polymer coating
- · Brilliant white colour
- Softer, more elegant curves and details
- Designed with thin ledges to ensure maximum bathing space – a 1600mm ClearStone bath has the equivalent bath space as a 1700mm standard bath
- High resistance to ultraviolet light degradation
- High strength to weight ratio (all baths less than 100 kg's)
- Available in both modern and classic designs with a variety of sizes
- Flat to floor bath options for easier access (rim less than 500mm from floor)
- Under bath plumbing cavity options for easy installation and maintenance
- 11 bath models. 5 matching basins



Clearstone