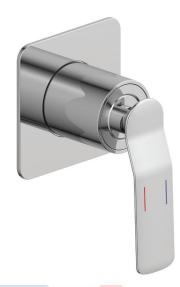

## Synergii Shower or Bath Mixer

SY01230

Finish: Chrome

#### Finishes available:

Satin Nickel PVD, Matte Black, White (chrome trim), Rose Gold PVD, Brushed Rose Gold PVD, Brushed Brass PVD, Brushed Gun Metal

The Synergii shower or bath mixer is part of a new radical approach to product design that combines the geometric with the organic. The success of the design is in its ability to merge the flat front surfaces of the mixer into the flowing horizontal elements.