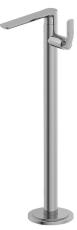

## Synergii Freestanding Bath Mixer

SY01247

Finish: Chrome

The Synergii freestanding bath mixer is part of a new radical approach to product design that combines the geometric with the organic. The success of the design is in its ability to merge the flat front surfaces of the mixer into the flowing horizontal elements.