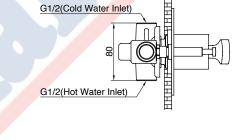

# Synergii Shower or Bath Mixer with Diverter Button

SY01240

Finish: Chrome

#### Finishes available:

Satin Nickel PVD, Matte Black, White (chrome trim), Rose Gold PVD, Brushed Rose Gold PVD, Brushed Brass PVD, Brushed Gun Metal