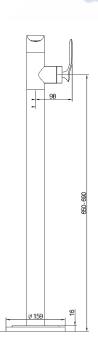

## Synergii Sink Mixer

SY01250

**WELS:** 4 stars

Litres/minute: 7.5L

Finish: Available in chrome and matte black

The Synergii sink mixer is part of a new radical approach to product design that combines the geometric with the organic. The success of the design is in its ability to merge the flat front surfaces of the mixer into the flowing horizontal elements.