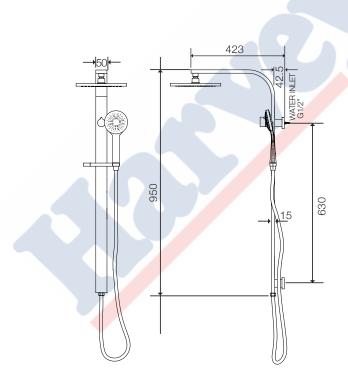

# Synergii Shower Column with Round Showerhead and Hand Shower - top diverter

SY02315

Capacity: 9L/min WELS: 3 stars

Handshower: Three setting

Finish: Chrome

Also available in satin nickel and matte black.

# Synergii Shower Column with Round Showerhead and Hand Shower

SY02310

Capacity: 9L/min

WELS: 3 stars

Handshower: three setting

Finishes: Chrome, Satin Nickel (.SN) and

Matte Black (.MB)