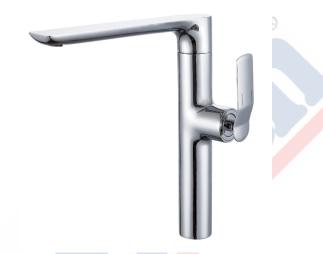

## Synergii Sink Mixer

SY01250

**WELS:** 4 stars

Litres/minute: 7.5L

Finish: Available in chrome and matte black

The Synergii sink mixer is part of a new radical approach to product design that combines the geometric with the organic. The success of the design is in its ability to merge the flat front surfaces of the mixer into the flowing horizontal elements.