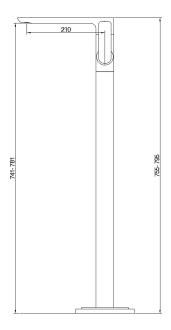

# Synergii Shower Column with Round Showerhead and Hand Shower - top diverter

SY02315

Capacity: 9L/min WELS: 3 stars

Handshower: Three setting

Finish: Chrome

Also available in satin nickel and matte black.

# Synergii Shower Column with Round Showerhead and Hand Shower

SY02310

Capacity: 9L/min

WELS: 3 stars

Handshower: three setting

Finishes: Chrome, Satin Nickel (.SN) and

Matte Black (.MB)