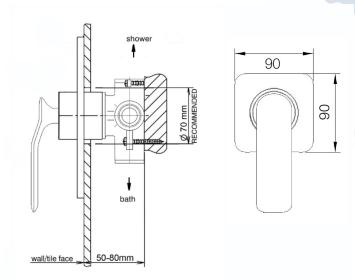

## Synergii Shower or Bath Mixer

SY01230

Finish: Chrome

#### Finishes available:

Satin Nickel PVD, Matte Black, White (chrome trim), Rose Gold PVD, Brushed Rose Gold PVD, Brushed Brass PVD, Brushed Gun Metal

The Synergii shower or bath mixer is part of a new radical approach to product design that combines the geometric with the organic. The success of the design is in its ability to merge the flat front surfaces of the mixer into the flowing horizontal elements.