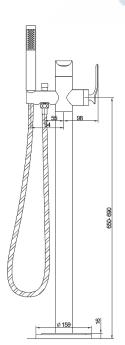

# **Synergii Freestanding Bath Mixer** with Handshower

SY01245

**WELS:** 3 stars

Litres/minute: 9L handshower only

Finish: Chrome

Finishes available:

Satin Nickel PVD, Matte Black, Rose Gold PVD, Brushed Rose Gold PVD, Brushed Brass PVD, Brushed Gun Metal

The Synergii freestanding bath mixer with handshower is part of a new radical approach to product design that combines the geometric with the organic. The success of the design is in its ability to merge the flat front surfaces of the mixer into the flowing horizontal elements.