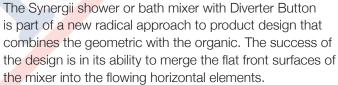

# Synergii Shower or Bath Mixer with Diverter Button

SY01240

Finish: Chrome

#### Finishes available:

Satin Nickel PVD, Matte Black, White (chrome trim), Rose Gold PVD, Brushed Rose Gold PVD, Brushed Brass PVD, Brushed Gun Metal