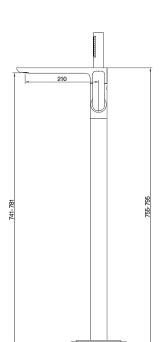

## Synergii Freestanding Bath Mixer

SY01247

Finish: Chrome

The Synergii freestanding bath mixer is part of a new radical approach to product design that combines the geometric with the organic. The success of the design is in its ability to merge the flat front surfaces of the mixer into the flowing horizontal elements.

# **Synergii Freestanding Bath Mixer** with Handshower

SY01245

**WELS:** 3 stars

Litres/minute: 9L handshower only

Finish: Chrome

Finishes available:

Satin Nickel PVD, Matte Black, Rose Gold PVD, Brushed Rose Gold PVD, Brushed Brass PVD, Brushed Gun Metal

The Synergii freestanding bath mixer with handshower is part of a new radical approach to product design that combines the geometric with the organic. The success of the design is in its ability to merge the flat front surfaces of the mixer into the flowing horizontal elements.