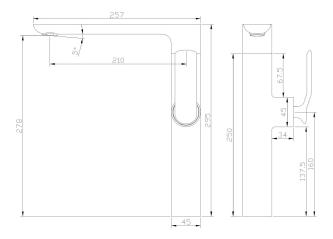

## Synergii Sink Mixer

SY01250

**WELS:** 4 stars

Litres/minute: 7.5L

Finish: Available in chrome and matte black

The Synergii sink mixer is part of a new radical approach to product design that combines the geometric with the organic. The success of the design is in its ability to merge the flat front surfaces of the mixer into the flowing horizontal elements.