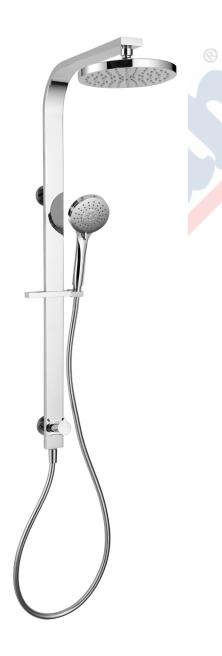

# Synergii Shower Column with Round Showerhead and Hand Shower - top diverter

SY02315

Capacity: 9L/min WELS: 3 stars

Handshower: Three setting

Finish: Chrome

Also available in satin nickel and matte black.

# Synergii Shower Column with Round Showerhead and Hand Shower

SY02310

Capacity: 9L/min

WELS: 3 stars

Handshower: three setting

Finishes: Chrome, Satin Nickel (.SN) and

Matte Black (.MB)