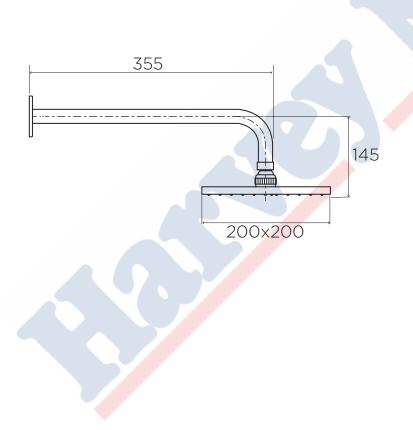

## Arcisan wall mounted shower head 200 x 200mm on arm

AR02115

WELS: 3 star Litre/min: 9L

**Finishes available:** Chrome, Satin Nickel PVD, Matte Black, White, Rose Gold PVD, Brushed Rose Gold PVD,

Brushed Brass PVD, Brushed Gun Metal.

# Arcisan ceiling mounted shower head 200 x 200mm on arm

AR02125

WELS: 3 star Litre/min: 9L

Finishes available: Chrome, Satin Nickel PVD, Matte Black, White, Rose Gold PVD, Brushed Rose Gold PVD,

Version: 1.0 - May 2017