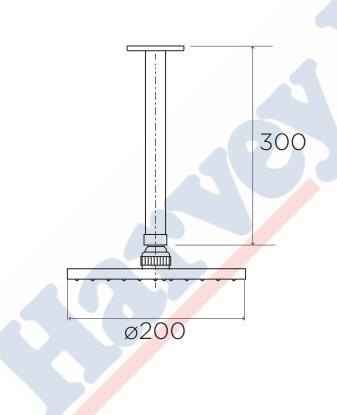

# Arcisan ceiling mounted shower head 200 x 200mm on arm

AR02125

WELS: 3 star Litre/min: 9L

Finishes available: Chrome, Satin Nickel PVD, Matte Black, White, Rose Gold PVD, Brushed Rose Gold PVD,

Version: 1.0 - May 2017