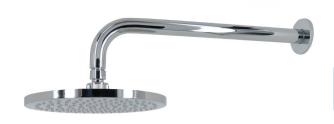

## Arcisan wall mounted shower head 200 x 200mm on arm

AR02115

WELS: 3 star Litre/min: 9L

**Finishes available:** Chrome, Satin Nickel PVD, Matte Black, White, Rose Gold PVD, Brushed Rose Gold PVD,

Brushed Brass PVD, Brushed Gun Metal.