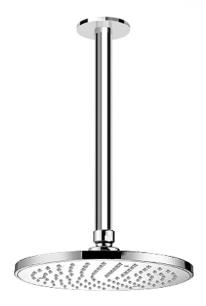

# Arcisan ceiling mounted shower head 200 x 200mm on arm

AR02125

WELS: 3 star Litre/min: 9L

Finishes available: Chrome, Satin Nickel PVD, Matte Black, White, Rose Gold PVD, Brushed Rose Gold PVD,

Version: 1.0 - May 2017