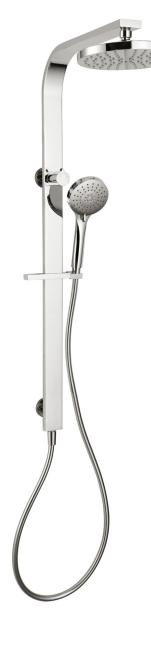

# Synergii Shower Column with Round Showerhead and Hand Shower - top diverter

SY02315

Capacity: 9L/min WELS: 3 stars

Handshower: Three setting

Finish: Chrome

Also available in satin nickel and matte black.

# Synergii Shower Column with Round Showerhead and Hand Shower

SY02310

Capacity: 9L/min

WELS: 3 stars

Handshower: three setting

Finishes: Chrome, Satin Nickel (.SN) and

Matte Black (.MB)