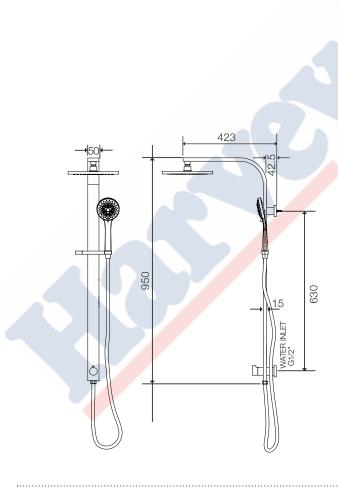

# Synergii Shower Column with Round Showerhead and Hand Shower

SY02310

Capacity: 9L/min

WELS: 3 stars

Handshower: three setting

Finishes: Chrome, Satin Nickel (.SN) and

Matte Black (.MB)