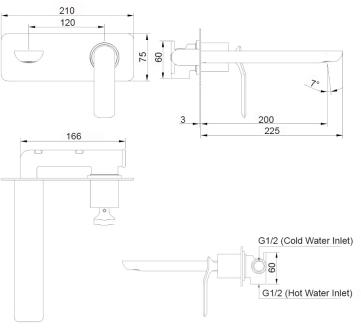

## Synergii Wall Mount Basin Mixer

SY01220

**WELS:** 6 stars

Litres/minute: 4L

WELS License: 1483

Finish: Chrome

#### Finishes available:

Satin Nickel PVD, Matte Black, White (chrome trim), Rose Gold PVD, Brushed Rose Gold PVD, Brushed Brass PVD,

Brushed Gun Metal

The Synergii wall mount basin mixer is part of a new radical approach to product design that combines the geometric with the organic. The success of the design is in its ability to merge the flat front surfaces of the mixer into the flowing horizontal elements.