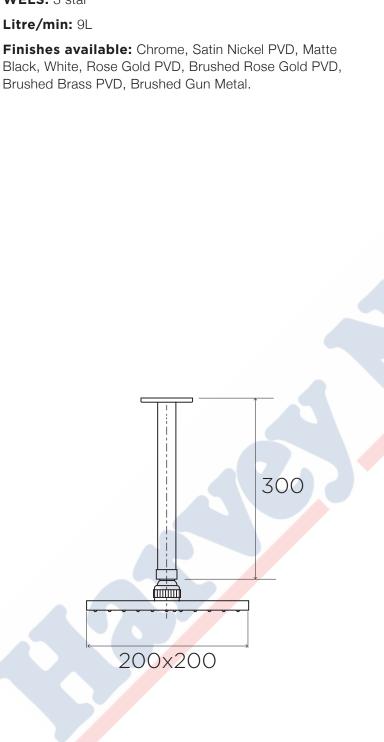

# Arcisan ceiling mounted shower head 200 x 200mm on arm

AR02125

WELS: 3 star Litre/min: 9L

Finishes available: Chrome, Satin Nickel PVD, Matte Black, White, Rose Gold PVD, Brushed Rose Gold PVD,

Version: 1.0 - May 2017