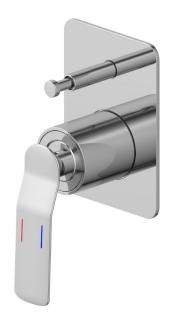

# Synergii Shower or Bath Mixer with Diverter Button

SY01240

Finish: Chrome

#### Finishes available:

Satin Nickel PVD, Matte Black, White (chrome trim), Rose Gold PVD, Brushed Rose Gold PVD, Brushed Brass PVD, Brushed Gun Metal