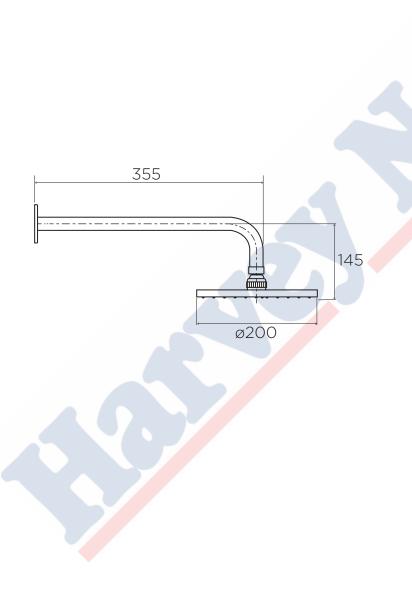

## Arcisan wall mounted shower head 200 x 200mm on arm

AR02115

WELS: 3 star Litre/min: 9L

**Finishes available:** Chrome, Satin Nickel PVD, Matte Black, White, Rose Gold PVD, Brushed Rose Gold PVD,

Brushed Brass PVD, Brushed Gun Metal.