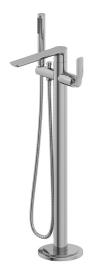

# **Synergii Freestanding Bath Mixer** with Handshower

SY01245

**WELS:** 3 stars

Litres/minute: 9L handshower only

Finish: Chrome

Finishes available:

Satin Nickel PVD, Matte Black, Rose Gold PVD, Brushed Rose Gold PVD, Brushed Brass PVD, Brushed Gun Metal

The Synergii freestanding bath mixer with handshower is part of a new radical approach to product design that combines the geometric with the organic. The success of the design is in its ability to merge the flat front surfaces of the mixer into the flowing horizontal elements.