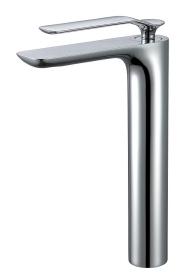

## Synergii Extended Height Basin Mixer

SY01211

**WELS:** 4 stars

Litres/minute: 7.5L WELS License: 1483

Finish: Chrome

#### Finishes available:

Satin Nickel PVD, Matte Black, White (chrome trim), Rose Gold PVD, Brushed Rose Gold PVD, Brushed Brass PVD,

Brushed Gun Metal

The Synergii extended height basin mixer is part of a new radical approach to product design that combines the geometric with the organic. The success of the design is in its ability to merge the flat front surfaces of the mixer into the flowing horizontal elements.