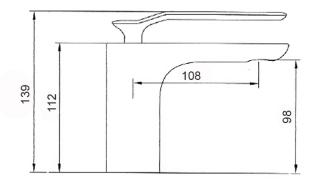

## Synergii Basin Mixer

SY01210

WELS: 4 stars

Litres/minute: 7.5L WELS License: 1483

Finish: Chrome

#### Finishes available:

Satin Nickel PVD, Matte Black, White (chrome trim), Rose Gold PVD, Brushed Rose Gold PVD, Brushed Brass PVD,

Brushed Gun Metal

The Synergii basin mixer is part of a new radical approach to product design that combines the geometric with the organic. The success of the design is in its ability to merge the flat front surfaces of the mixer into the flowing horizontal elements.