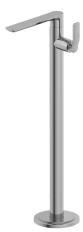

## Synergii Freestanding Bath Mixer

SY01247

Finish: Chrome

The Synergii freestanding bath mixer is part of a new radical approach to product design that combines the geometric with the organic. The success of the design is in its ability to merge the flat front surfaces of the mixer into the flowing horizontal elements.