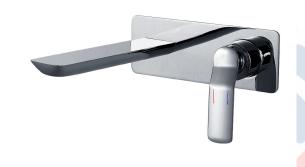

## Synergii Wall Mount Basin Mixer

SY01220

**WELS:** 6 stars

Litres/minute: 4L

WELS License: 1483

Finish: Chrome

#### Finishes available:

Satin Nickel PVD, Matte Black, White (chrome trim), Rose Gold PVD, Brushed Rose Gold PVD, Brushed Brass PVD,

Brushed Gun Metal

The Synergii wall mount basin mixer is part of a new radical approach to product design that combines the geometric with the organic. The success of the design is in its ability to merge the flat front surfaces of the mixer into the flowing horizontal elements.