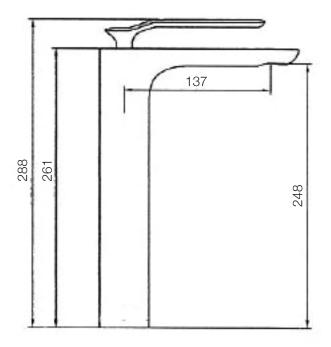

## Synergii Extended Height Basin Mixer

SY01211

**WELS:** 4 stars

Litres/minute: 7.5L WELS License: 1483

Finish: Chrome

#### Finishes available:

Satin Nickel PVD, Matte Black, White (chrome trim), Rose Gold PVD, Brushed Rose Gold PVD, Brushed Brass PVD,

Brushed Gun Metal

The Synergii extended height basin mixer is part of a new radical approach to product design that combines the geometric with the organic. The success of the design is in its ability to merge the flat front surfaces of the mixer into the flowing horizontal elements.