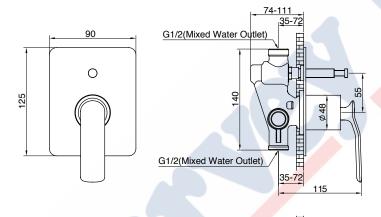

# Synergii Shower or Bath Mixer with Diverter Button

SY01240

Finish: Chrome

#### Finishes available:

Satin Nickel PVD, Matte Black, White (chrome trim), Rose Gold PVD, Brushed Rose Gold PVD, Brushed Brass PVD, Brushed Gun Metal