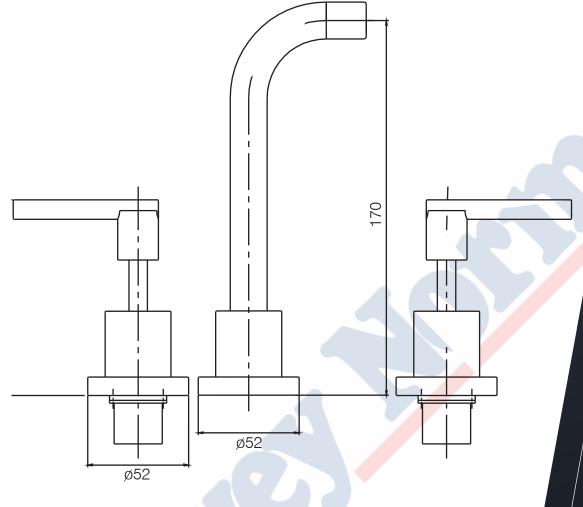

### **Dom** Wall Top Assemblies

DOM-04

FINISH: Chrome

OPERATING PRESSURE: From 150 up to 1200kpa

WELS TESTED PRESSURE: Up to 500kpa

**CONSTRUCTION:** Solid DZR Brass

SPINDLE: Jumper Valve **SUPPLY: Mains Pressure** 