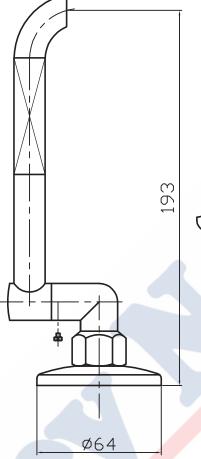

#### Damian Basin Set

#### DAM-01

#### FINISH: Chrome

OPERATING PRESSURE: From 150 up to 1200kpa WELS TESTED PRESSURE: Up to 500kpa

CONSTRUCTION: Solid DZR Brass

SPINDLE: Ceramic Disc SUPPLY: Mains Pressure

Department of Housing Approved

www.linsol.com.au