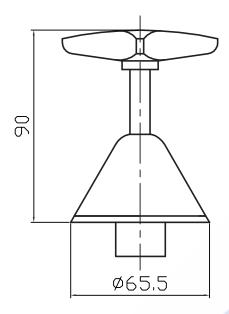

# Damian Wall Tops

**DAM-0**4

FINISH: Chrome

WELS TESTED PRESSURE: Up to 500kpa CONSTRUCTION: Solid DZR Brass

SPINDLE: Ceramic Disc SUPPLY: Mains Pressure Department of Housing Approved

www.linsol.com.au