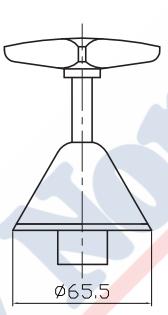

# Damian Wall Tops

**DAM-0**4

FINISH: Chrome

WELS TESTED PRESSURE: Up to 500kpa CONSTRUCTION: Solid DZR Brass

SPINDLE: Ceramic Disc SUPPLY: Mains Pressure Department of Housing Approved

www.linsol.com.au