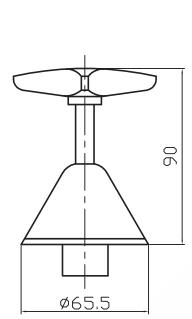

#### Damian Basin Set

#### DAM-01

#### FINISH: Chrome

OPERATING PRESSURE: From 150 up to 1200kpa WELS TESTED PRESSURE: Up to 500kpa

CONSTRUCTION: Solid DZR Brass

SPINDLE: Ceramic Disc SUPPLY: Mains Pressure

Department of Housing Approved

www.linsol.com.au