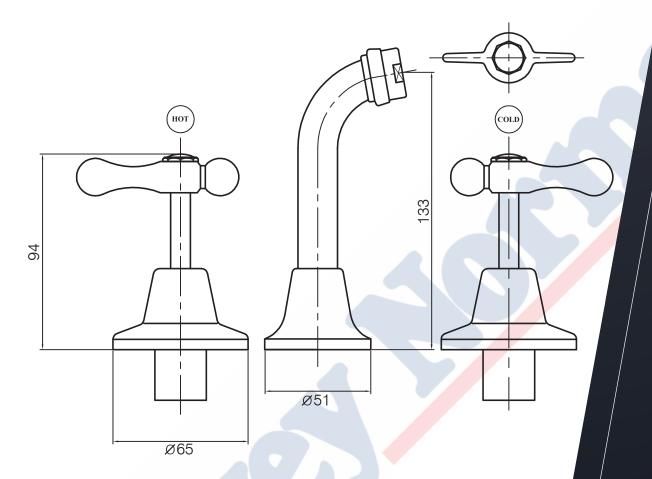

#### Damian Basin Set

#### DAM-01

#### FINISH: Chrome

OPERATING PRESSURE: From 150 up to 1200kpa WELS TESTED PRESSURE: Up to 500kpa

CONSTRUCTION: Solid DZR Brass

SPINDLE: Ceramic Disc SUPPLY: Mains Pressure

Department of Housing Approved

www.linsol.com.au