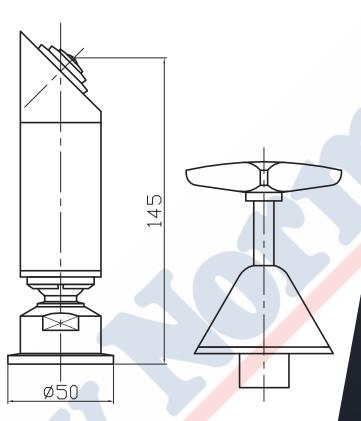

#### Damian Basin Set

#### DAM-01

#### FINISH: Chrome

OPERATING PRESSURE: From 150 up to 1200kpa WELS TESTED PRESSURE: Up to 500kpa

CONSTRUCTION: Solid DZR Brass

SPINDLE: Ceramic Disc SUPPLY: Mains Pressure

Department of Housing Approved

www.linsol.com.au