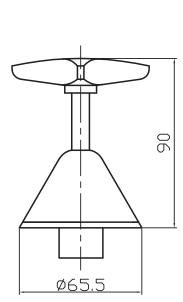

#### Damian Basin Set

#### DAM-01

#### FINISH: Chrome

OPERATING PRESSURE: From 150 up to 1200kpa WELS TESTED PRESSURE: Up to 500kpa

CONSTRUCTION: Solid DZR Brass

SPINDLE: Ceramic Disc SUPPLY: Mains Pressure

Department of Housing Approved

www.linsol.com.au