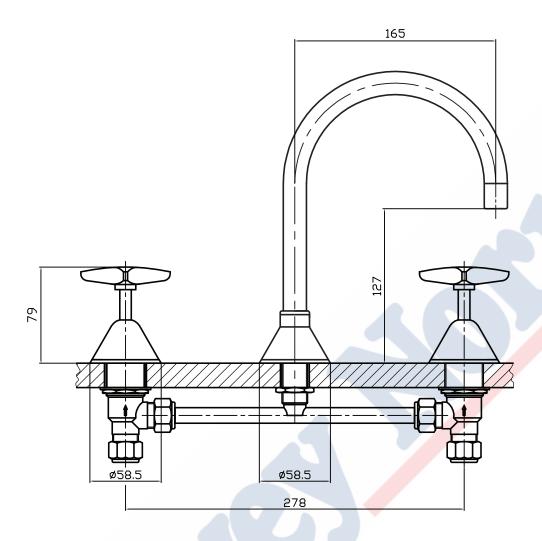

#### Damian Basin Set

#### DAM-01

#### FINISH: Chrome

OPERATING PRESSURE: From 150 up to 1200kpa WELS TESTED PRESSURE: Up to 500kpa

CONSTRUCTION: Solid DZR Brass

SPINDLE: Ceramic Disc SUPPLY: Mains Pressure

Department of Housing Approved

www.linsol.com.au