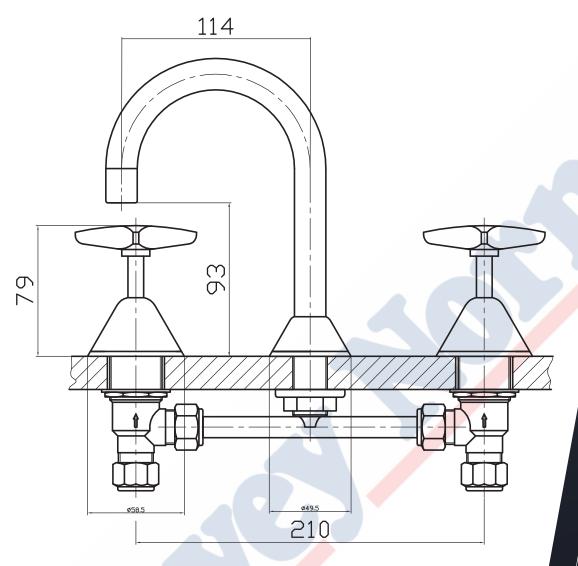

#### Damian Basin Set

#### DAM-01

#### FINISH: Chrome

OPERATING PRESSURE: From 150 up to 1200kpa WELS TESTED PRESSURE: Up to 500kpa

CONSTRUCTION: Solid DZR Brass

SPINDLE: Ceramic Disc SUPPLY: Mains Pressure

Department of Housing Approved

www.linsol.com.au