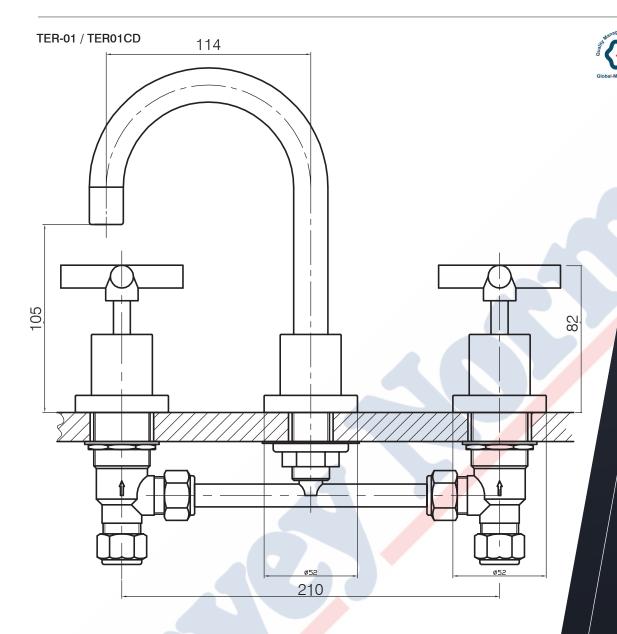

#### Teresa Basin Set

#### TER-01 / TER01CD

FINISH: Chrome

OPERATING PRESSURE: From 150 up to 1200kpa WELS TESTED PRESSURE: Up to 500kpa

**CONSTRUCTION:** Solid DZR Brass SPINDLE: Jumper Valve / Ceramic Disc

**SUPPLY:** Mains Pressure

Department of Housing Approved

www.linsol.com.au