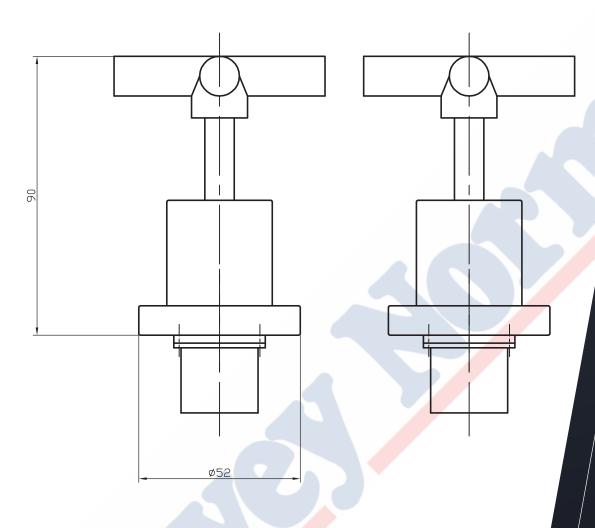

#### Damian Basin Set

#### DAM-01

#### FINISH: Chrome

OPERATING PRESSURE: From 150 up to 1200kpa WELS TESTED PRESSURE: Up to 500kpa

CONSTRUCTION: Solid DZR Brass

SPINDLE: Ceramic Disc SUPPLY: Mains Pressure

Department of Housing Approved

www.linsol.com.au