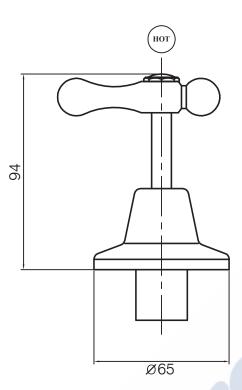

#### Damian Bath Set

DAM-02

#### FINISH: Chrome

OPERATING PRESSURE: From 150 up to 1200kpa WELS TESTED PRESSURE: Up to 500kpa

CONSTRUCTION: Solid DZR Brass

SPINDLE: Ceramic Disc SUPPLY: Mains Pressure

Department of Housing Approved

www.linsol.com.au