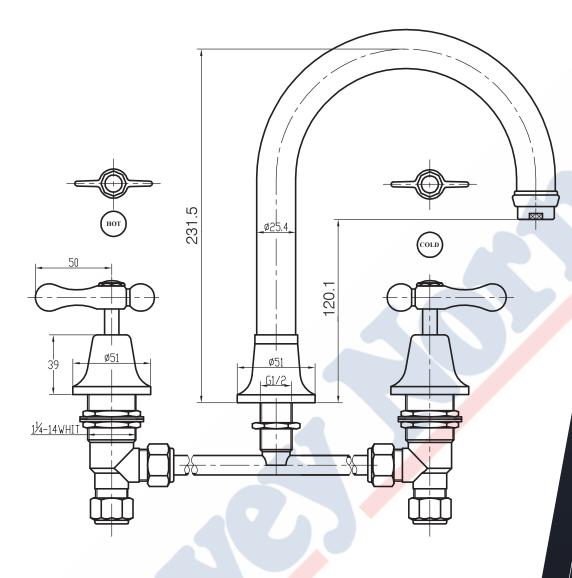

#### Damian Basin Set

#### DAM-01

#### FINISH: Chrome

OPERATING PRESSURE: From 150 up to 1200kpa WELS TESTED PRESSURE: Up to 500kpa

CONSTRUCTION: Solid DZR Brass

SPINDLE: Ceramic Disc SUPPLY: Mains Pressure

Department of Housing Approved

www.linsol.com.au