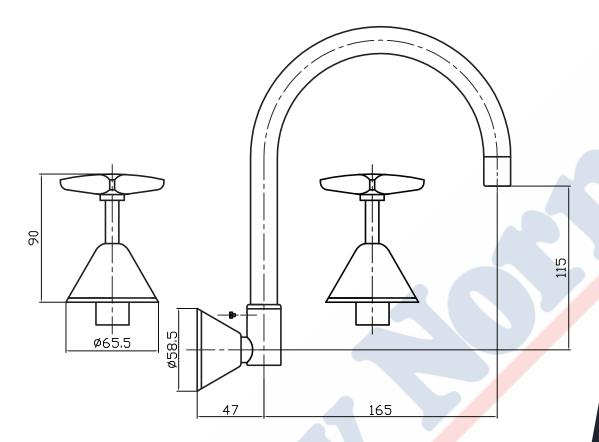

#### Damian Bath Set

DAM-02

#### FINISH: Chrome

OPERATING PRESSURE: From 150 up to 1200kpa WELS TESTED PRESSURE: Up to 500kpa

CONSTRUCTION: Solid DZR Brass

SPINDLE: Ceramic Disc SUPPLY: Mains Pressure

Department of Housing Approved

www.linsol.com.au