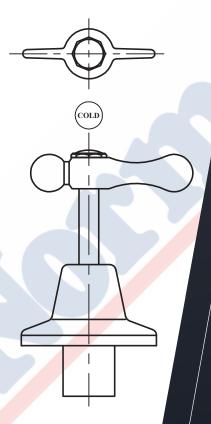

#### Damian Bath Set

DAM-02

#### FINISH: Chrome

OPERATING PRESSURE: From 150 up to 1200kpa WELS TESTED PRESSURE: Up to 500kpa

CONSTRUCTION: Solid DZR Brass

SPINDLE: Ceramic Disc SUPPLY: Mains Pressure

Department of Housing Approved

www.linsol.com.au