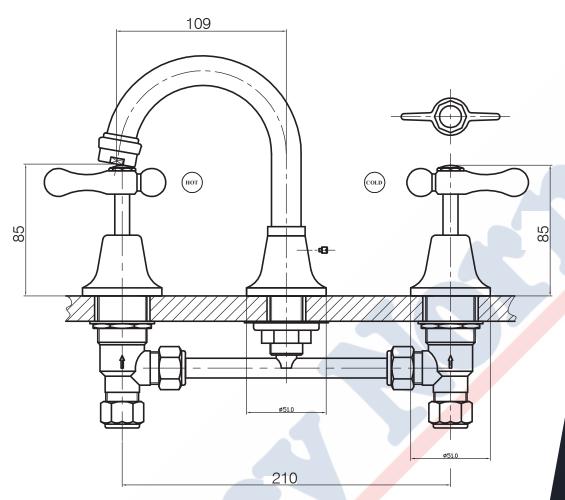

#### Damian Basin Set

#### DAM-01

#### FINISH: Chrome

OPERATING PRESSURE: From 150 up to 1200kpa WELS TESTED PRESSURE: Up to 500kpa

CONSTRUCTION: Solid DZR Brass

SPINDLE: Ceramic Disc SUPPLY: Mains Pressure

Department of Housing Approved

www.linsol.com.au