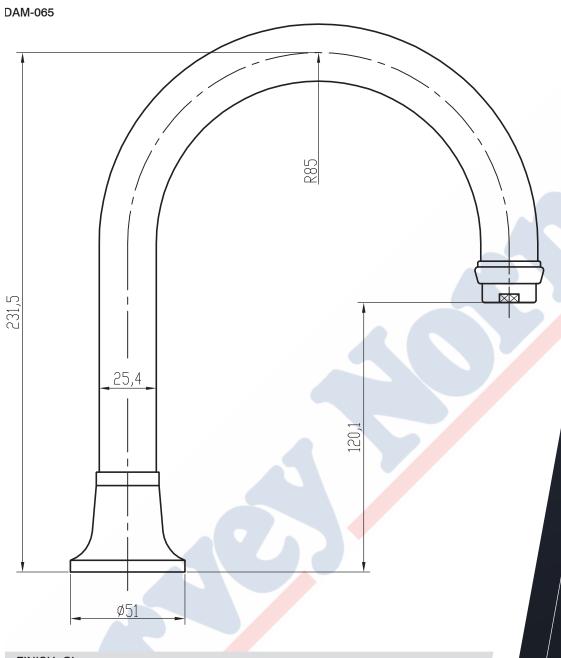

#### DAM-01

#### FINISH: Chrome

OPERATING PRESSURE: From 150 up to 1200kpa WELS TESTED PRESSURE: Up to 500kpa

CONSTRUCTION: Solid DZR Brass

SPINDLE: Ceramic Disc SUPPLY: Mains Pressure

Department of Housing Approved

www.linsol.com.au