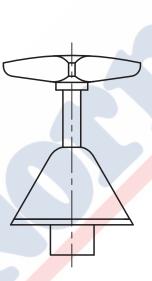

# Damian Hop Spa Outlet

FINISH: Chrome

OPERATING PRESSURE: From 150 up to 1200kpa

WELS TESTED PRESSURE: Up to 500kpa

**CONSTRUCTION:** Solid DZR Brass

**SUPPLY:** Mains Pressure

Department of Housing Approved

www.linsol.com.au

**PHONE** 1300 546 765 | **FAX** (02) 4228 0479 | **EMAIL** INFO@LINSOL.COM.AU

Warranty is for domestic use only.
All information is correct as at time of writing. The actual product may vary slightly and sizes may be scaled up or down.