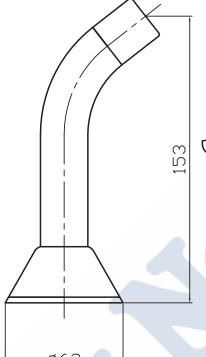

# Damian Hop Spa Outlet

FINISH: Chrome

OPERATING PRESSURE: From 150 up to 1200kpa

WELS TESTED PRESSURE: Up to 500kpa

**CONSTRUCTION:** Solid DZR Brass

**SUPPLY:** Mains Pressure

Department of Housing Approved

www.linsol.com.au

**PHONE** 1300 546 765 | **FAX** (02) 4228 0479 | **EMAIL** INFO@LINSOL.COM.AU

Warranty is for domestic use only.
All information is correct as at time of writing. The actual product may vary slightly and sizes may be scaled up or down.