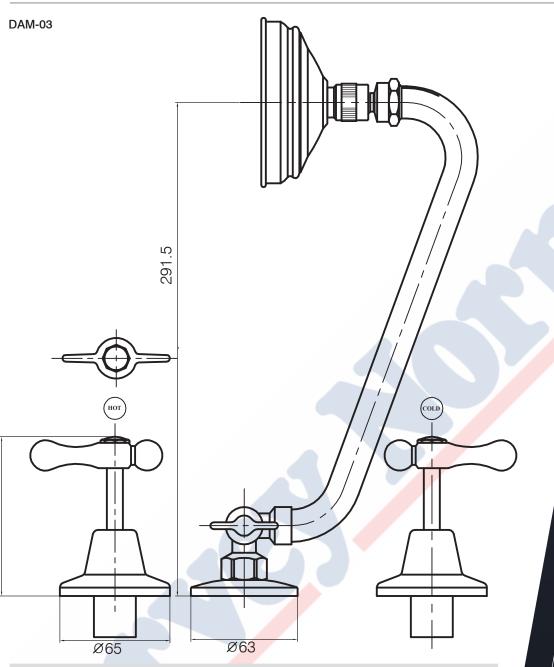

#### Damian Bath Set

DAM-02

#### FINISH: Chrome

OPERATING PRESSURE: From 150 up to 1200kpa WELS TESTED PRESSURE: Up to 500kpa

CONSTRUCTION: Solid DZR Brass

SPINDLE: Ceramic Disc SUPPLY: Mains Pressure

Department of Housing Approved

www.linsol.com.au