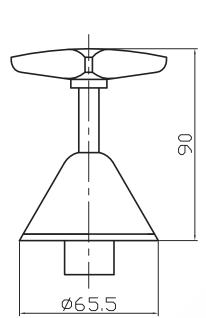

# Damian Hop Spa Outlet

FINISH: Chrome

OPERATING PRESSURE: From 150 up to 1200kpa

WELS TESTED PRESSURE: Up to 500kpa

**CONSTRUCTION:** Solid DZR Brass

**SUPPLY:** Mains Pressure

Department of Housing Approved

www.linsol.com.au

**PHONE** 1300 546 765 | **FAX** (02) 4228 0479 | **EMAIL** INFO@LINSOL.COM.AU

Warranty is for domestic use only.
All information is correct as at time of writing. The actual product may vary slightly and sizes may be scaled up or down.