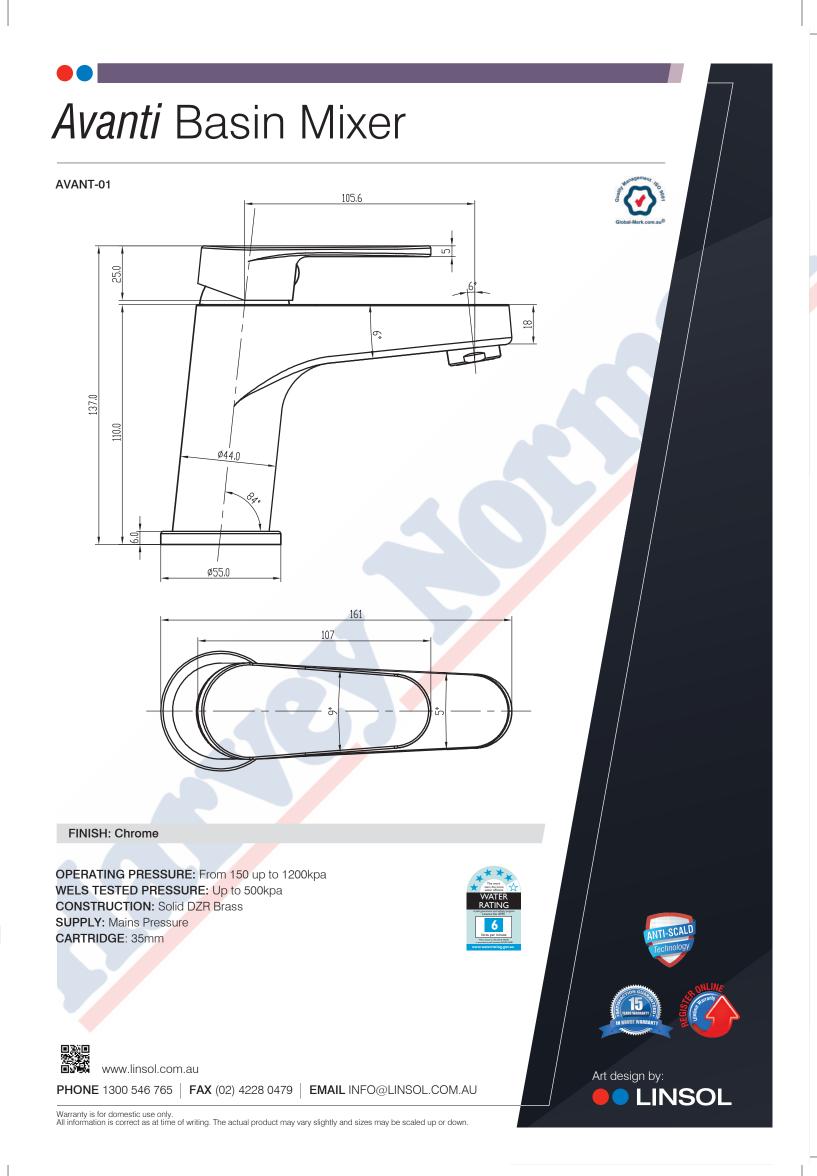

#### **FINISH: Chrome**

OPERATING PRESSURE: From 150 up to 1200kpa WELS TESTED PRESSURE: Up to 500kpa CONSTRUCTION: Solid DZR Brass SUPPLY: Mains Pressure SPINDLE : Ceramic Disc

www.linsol.com.au

PHONE 1300 546 765 | FAX (02) 4228 0479 | EMAIL INFO@LINSOL.COM.AU