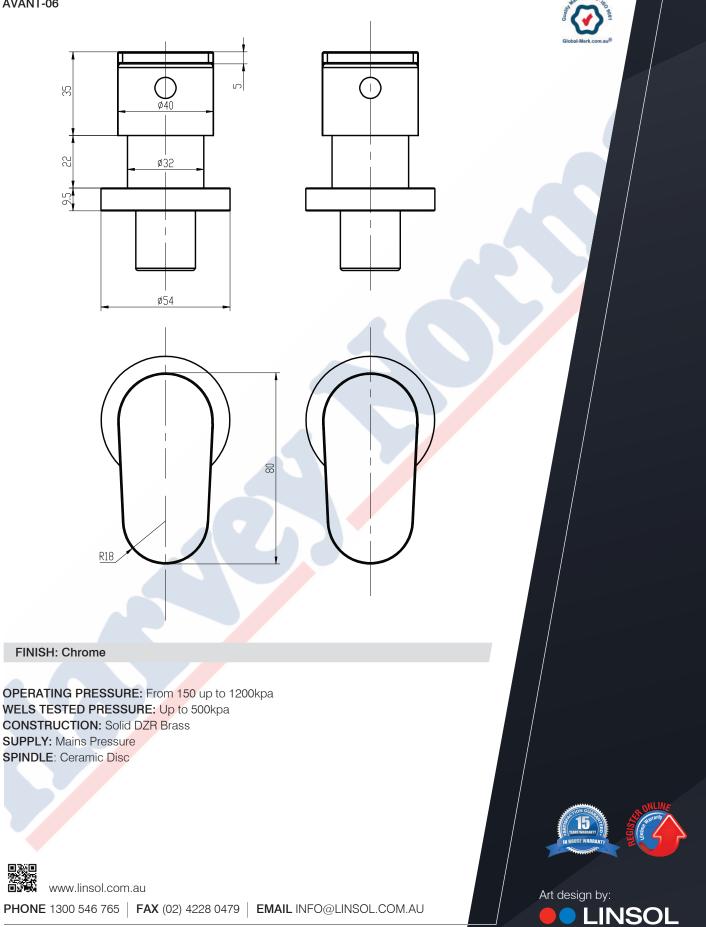

#### **FINISH: Chrome**

OPERATING PRESSURE: From 150 up to 1200kpa WELS TESTED PRESSURE: Up to 500kpa CONSTRUCTION: Solid DZR Brass SUPPLY: Mains Pressure SPINDLE : Ceramic Disc

www.linsol.com.au

PHONE 1300 546 765 | FAX (02) 4228 0479 | EMAIL INFO@LINSOL.COM.AU