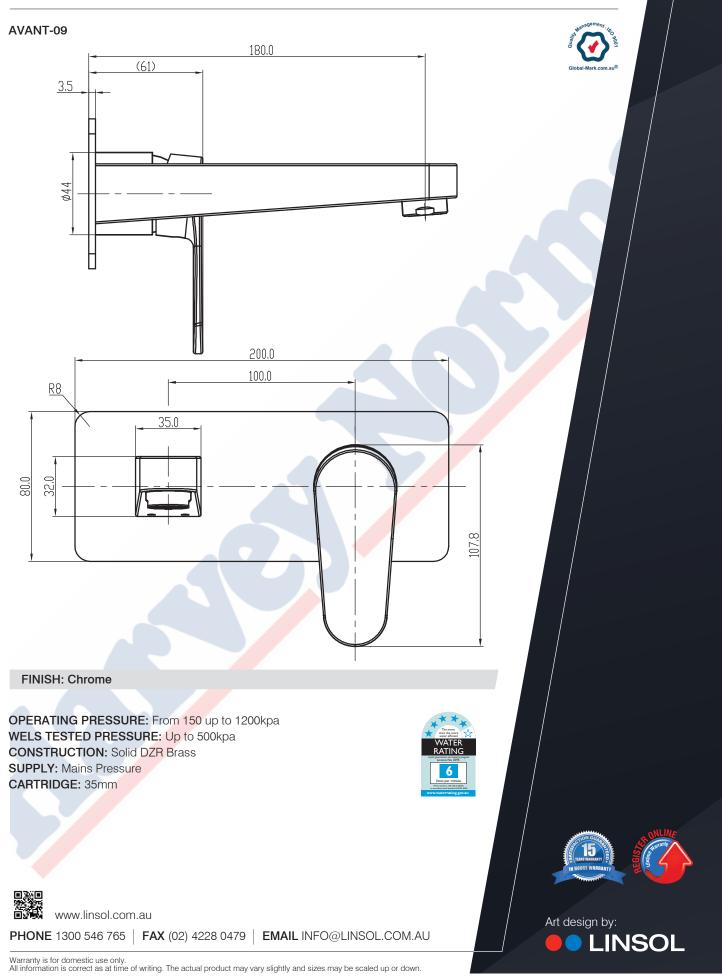

**OLINSOL**

Linsol Tapware are Manufactured from "Grade A Brass" Body with High Quality Chrome Mirror Finish



3



Where luxury meets happiness.



www.linsol.com.au

識

PHONE 1300 546 765 FAX (02) 4228 0479 EMAIL INFO@LINSOL.COM.AU



## Avanti Tall Basin Mixer

AVANT-05



### Avanti Bath/ Shower Mixer

Art design by:

LINSOL

#### AVANT-03





www.linsol.com.au

PHONE 1300 546 765 | FAX (02) 4228 0479 | EMAIL INFO@LINSOL.COM.AU

#### Avanti Bath/ Shower Mixer With Diverter

#### AVANT-04



15

Art design by:

LINSOL

OPERATING PRESSURE: From 150 up to 1200kpa WELS TESTED PRESSURE: Up to 500kpa CONSTRUCTION: Solid DZR Brass SUPPLY: Mains Pressure CARTRIDGE: 35mm

www.linsol.com.au

PHONE 1300 546 765 | FAX (02) 4228 0479 | EMAIL INFO@LINSOL.COM.AU

### Avanti Wall Bath/Basin Mixer



#### Avanti Wall Mixer With Diverter And Hand Shower



### Avanti Wall Top Assemblies





### Avanti Washing Machine Set

#### AVANT-08



#### **FINISH: Chrome**

OPERATING PRESSURE: From 150 up to 1200kpa WELS TESTED PRESSURE: Up to 500kpa CONSTRUCTION: Solid DZR Brass SUPPLY: Mains Pressure SPINDLE : Ceramic Disc

www.linsol.com.au

PHONE 1300 546 765 | FAX (02) 4228 0479 | EMAIL INFO@LINSOL.COM.AU

15

Art design by:

LINSOL