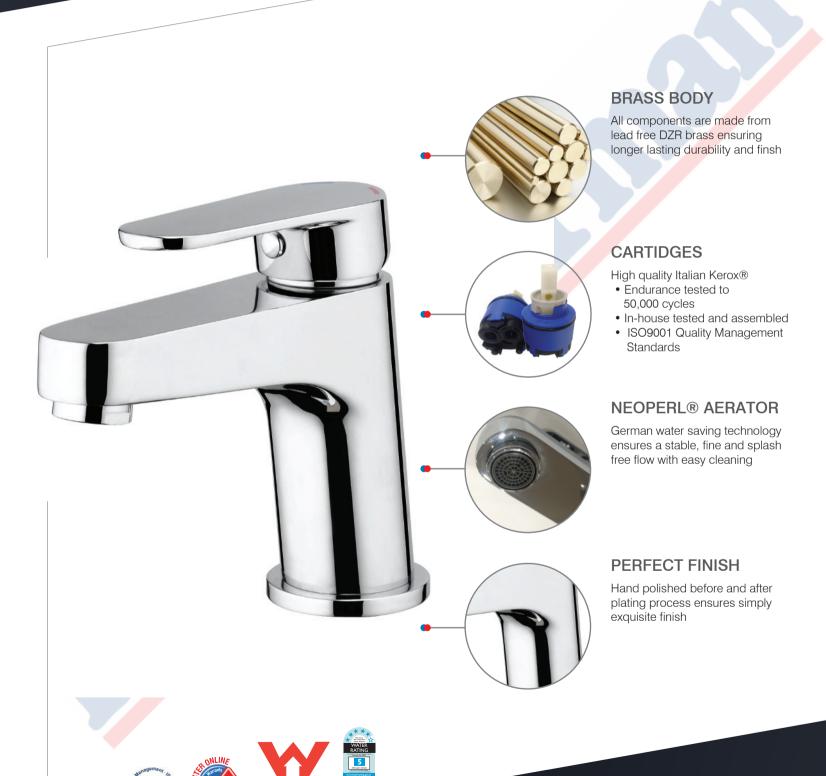

# **OLINSOL**

Linsol Tapware are Manufactured from "Grade A Brass" Body with High Quality Chrome Mirror Finish

3

Where luxury meets happiness.

www.linsol.com.au

識

PHONE 1300 546 765 FAX (02) 4228 0479 EMAIL INFO@LINSOL.COM.AU