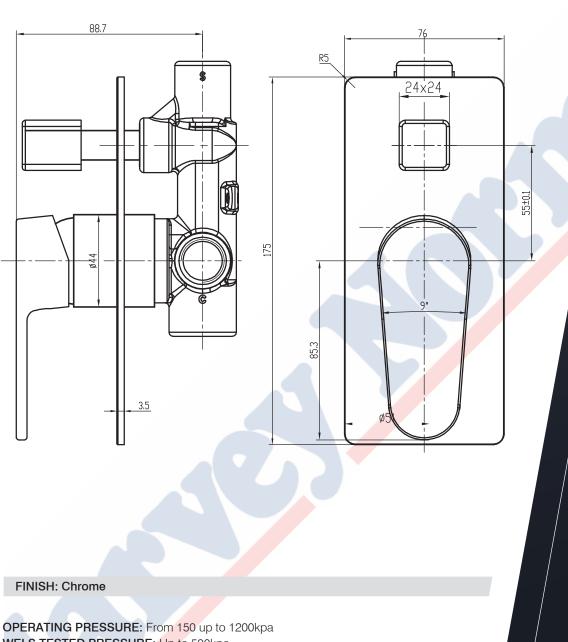

STLE HILL 9840 8800 • GORDON 9496 9200 • LIVERPOOL 9600 3333 • MASCOT 9693 0710 • PENRITH SUPERSTORE 4737 5111 • PUNCHBOWL 9784 4400 • BENNETTS GREEN 4944 5000 • ERINA 4365 9888 • WARRAWONG 4223 8800 • FYSHWICK 6283 1200

Harvey Norman<sup>®</sup> stores are operated by independent franchisees.

# **OLINSOL**

Linsol Tapware are Manufactured from "Grade A Brass" Body with High Quality Chrome Mirror Finish



3



Where luxury meets happiness.



www.linsol.com.au

識

PHONE 1300 546 765 FAX (02) 4228 0479 EMAIL INFO@LINSOL.COM.AU



## Avanti Tall Basin Mixer

AVANT-05



### Avanti Bath/ Shower Mixer

Art design by:

LINSOL

#### AVANT-03





www.linsol.com.au

PHONE 1300 546 765 | FAX (02) 4228 0479 | EMAIL INFO@LINSOL.COM.AU

#### Avanti Bath/ Shower Mixer With Diverter

#### AVANT-04



15

Art design by:

LINSOL

OPERATING PRESSURE: From 150 up to 1200kpa WELS TESTED PRESSURE: Up to 500kpa CONSTRUCTION: Solid DZR Brass SUPPLY: Mains Pressure CARTRIDGE: 35mm

www.linsol.com.au

PHONE 1300 546 765 | FAX (02) 4228 0479 | EMAIL INFO@LINSOL.COM.AU

### Avanti Wall Bath/Basin Mixer



#### Avanti Wall Mixer With Diverter And Hand Shower



### Avanti Wall Top Assemblies





### Avanti Washing Machine Set

#### AVANT-08



#### **FINISH: Chrome**

OPERATING PRESSURE: From 150 up to 1200kpa WELS TESTED PRESSURE: Up to 500kpa CONSTRUCTION: Solid DZR Brass SUPPLY: Mains Pressure SPINDLE : Ceramic Disc

www.linsol.com.au

PHONE 1300 546 765 | FAX (02) 4228 0479 | EMAIL INFO@LINSOL.COM.AU

15

Art design by:

LINSOL