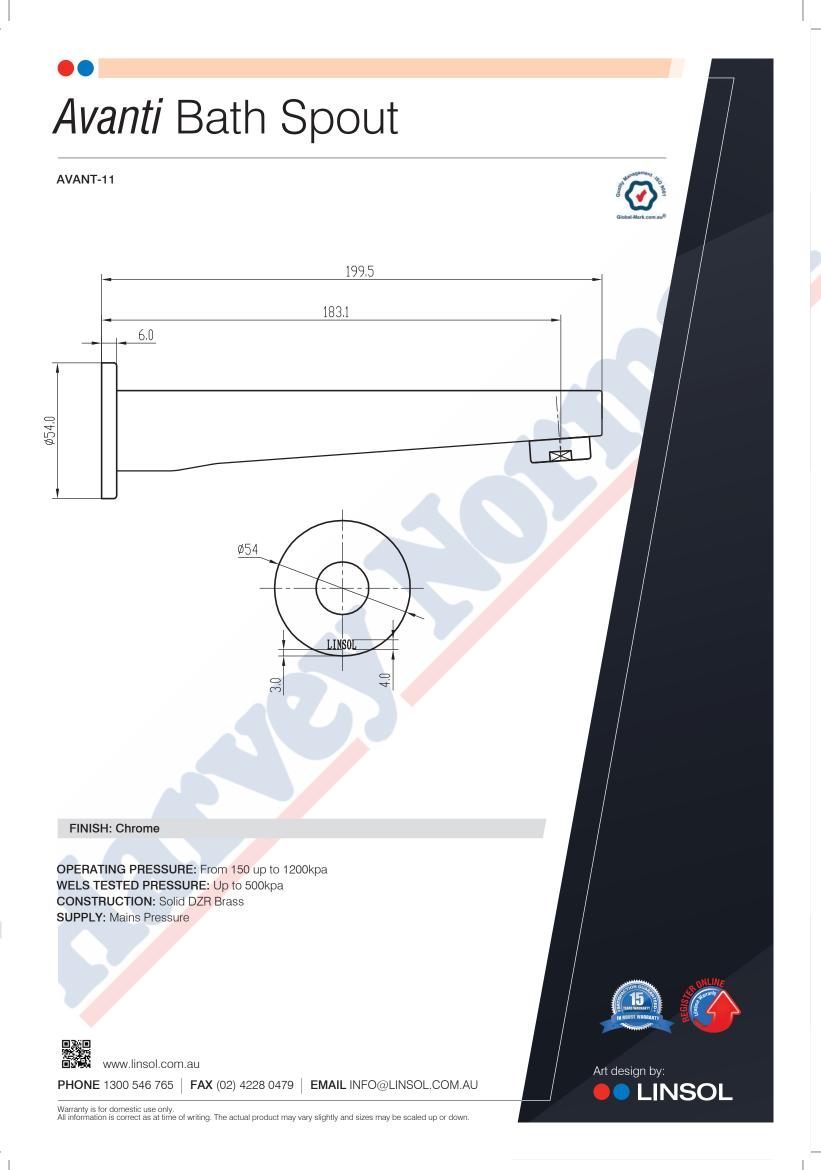

#### Avanti Bath/ Shower Mixer With Diverter

#### AVANT-04



15

Art design by:

LINSOL

OPERATING PRESSURE: From 150 up to 1200kpa WELS TESTED PRESSURE: Up to 500kpa CONSTRUCTION: Solid DZR Brass SUPPLY: Mains Pressure CARTRIDGE: 35mm

www.linsol.com.au

PHONE 1300 546 765 | FAX (02) 4228 0479 | EMAIL INFO@LINSOL.COM.AU

### Avanti Wall Bath/Basin Mixer



#### Avanti Wall Mixer With Diverter And Hand Shower



### Avanti Wall Top Assemblies





### Avanti Washing Machine Set

#### AVANT-08



#### **FINISH: Chrome**

OPERATING PRESSURE: From 150 up to 1200kpa WELS TESTED PRESSURE: Up to 500kpa CONSTRUCTION: Solid DZR Brass SUPPLY: Mains Pressure SPINDLE : Ceramic Disc

www.linsol.com.au

PHONE 1300 546 765 | FAX (02) 4228 0479 | EMAIL INFO@LINSOL.COM.AU

15

Art design by:

LINSOL