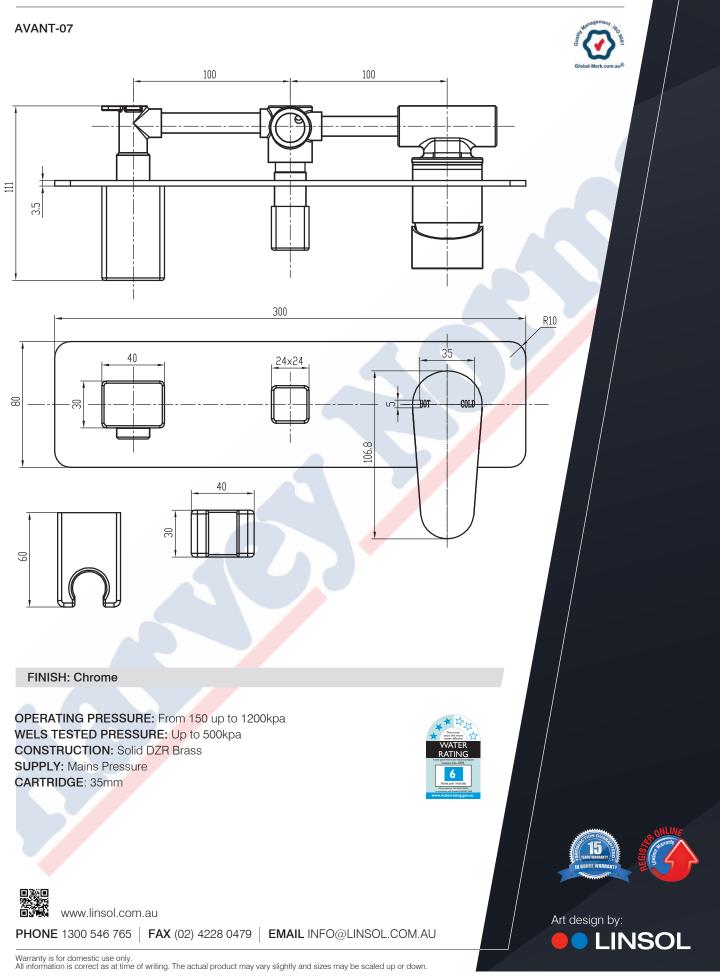

A Brass" Body with High Quality Chrome Mirror Finish



3



Where luxury meets happiness.



www.linsol.com.au

識

PHONE 1300 546 765 FAX (02) 4228 0479 EMAIL INFO@LINSOL.COM.AU



## Avanti Tall Basin Mixer

AVANT-05



### Avanti Bath/ Shower Mixer

Art design by:

LINSOL

#### AVANT-03





www.linsol.com.au

PHONE 1300 546 765 | FAX (02) 4228 0479 | EMAIL INFO@LINSOL.COM.AU

#### Avanti Bath/ Shower Mixer With Diverter

#### AVANT-04



15

Art design by:

LINSOL

OPERATING PRESSURE: From 150 up to 1200kpa WELS TESTED PRESSURE: Up to 500kpa CONSTRUCTION: Solid DZR Brass SUPPLY: Mains Pressure CARTRIDGE: 35mm

www.linsol.com.au

PHONE 1300 546 765 | FAX (02) 4228 0479 | EMAIL INFO@LINSOL.COM.AU

### Avanti Wall Bath/Basin Mixer



#### Avanti Wall Mixer With Diverter And Hand Shower



### Avanti Wall Top Assemblies





### Avanti Washing Machine Set

#### AVANT-08



#### **FINISH: Chrome**

OPERATING PRESSURE: From 150 up to 1200kpa WELS TESTED PRESSURE: Up to 500kpa CONSTRUCTION: Solid DZR Brass SUPPLY: Mains Pressure SPINDLE : Ceramic Disc

www.linsol.com.au

PHONE 1300 546 765 | FAX (02) 4228 0479 | EMAIL INFO@LINSOL.COM.AU

15

Art design by:

LINSOL