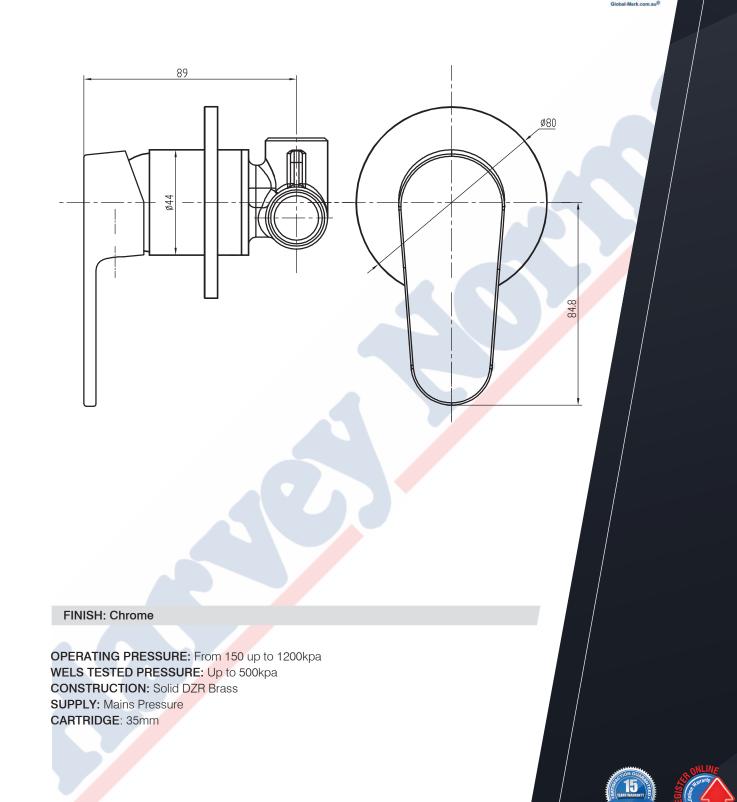

#### Avanti Bath/ Shower Mixer With Diverter

#### AVANT-04

15

Art design by:

LINSOL

OPERATING PRESSURE: From 150 up to 1200kpa WELS TESTED PRESSURE: Up to 500kpa CONSTRUCTION: Solid DZR Brass SUPPLY: Mains Pressure CARTRIDGE: 35mm

www.linsol.com.au

PHONE 1300 546 765 | FAX (02) 4228 0479 | EMAIL INFO@LINSOL.COM.AU