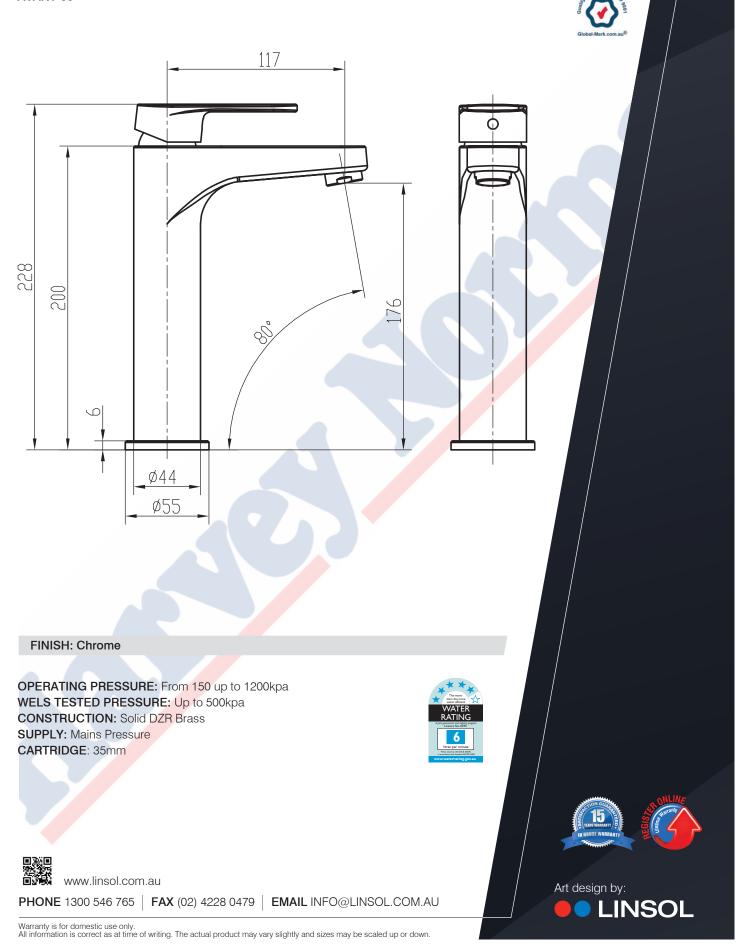

tore.

Bathroom & Tiles available at the following locations: • HARVEY NORMAN FLAGSHIP STORE @ AUBURN 9202 4888 • BALGOWLAH SUPERSTORE 9949 0100 • CAMPBELLTOWN SUPERSTORE 4621 5200 • CARINGBAH HOMEMAKER CENTRE 9589 8800 • CASTLE HILL 9840 8800 • GORDON 9496 9200 • LIVERPOOL 9600 3333 • MASCOT 9693 0710 • PENRITH SUPERSTORE 4737 5111 • PUNCHBOWL 9784 4400 • BENNETTS GREEN 4944 5000 • ERINA 4365 9888 • WARRAWONG 4223 8800 • FYSHWICK 6283 1200

Harvey Norman<sup>®</sup> stores are operated by independent franchisees.

# **OLINSOL**

Linsol Tapware are Manufactured from "Grade A Brass" Body with High Quality Chrome Mirror Finish



3



Where luxury meets happiness.



www.linsol.com.au

識

PHONE 1300 546 765 FAX (02) 4228 0479 EMAIL INFO@LINSOL.COM.AU



## Avanti Tall Basin Mixer

AVANT-05



### Avanti Bath/ Shower Mixer

Art design by:

LINSOL

#### AVANT-03





www.linsol.com.au

PHONE 1300 546 765 | FAX (02) 4228 0479 | EMAIL INFO@LINSOL.COM.AU

#### Avanti Bath/ Shower Mixer With Diverter

#### AVANT-04



15

Art design by:

LINSOL

OPERATING PRESSURE: From 150 up to 1200kpa WELS TESTED PRESSURE: Up to 500kpa CONSTRUCTION: Solid DZR Brass SUPPLY: Mains Pressure CARTRIDGE: 35mm

www.linsol.com.au

PHONE 1300 546 765 | FAX (02) 4228 0479 | EMAIL INFO@LINSOL.COM.AU

### Avanti Wall Bath/Basin Mixer



#### Avanti Wall Mixer With Diverter And Hand Shower



### Avanti Wall Top Assemblies





### Avanti Washing Machine Set

#### AVANT-08



#### **FINISH: Chrome**

OPERATING PRESSURE: From 150 up to 1200kpa WELS TESTED PRESSURE: Up to 500kpa CONSTRUCTION: Solid DZR Brass S