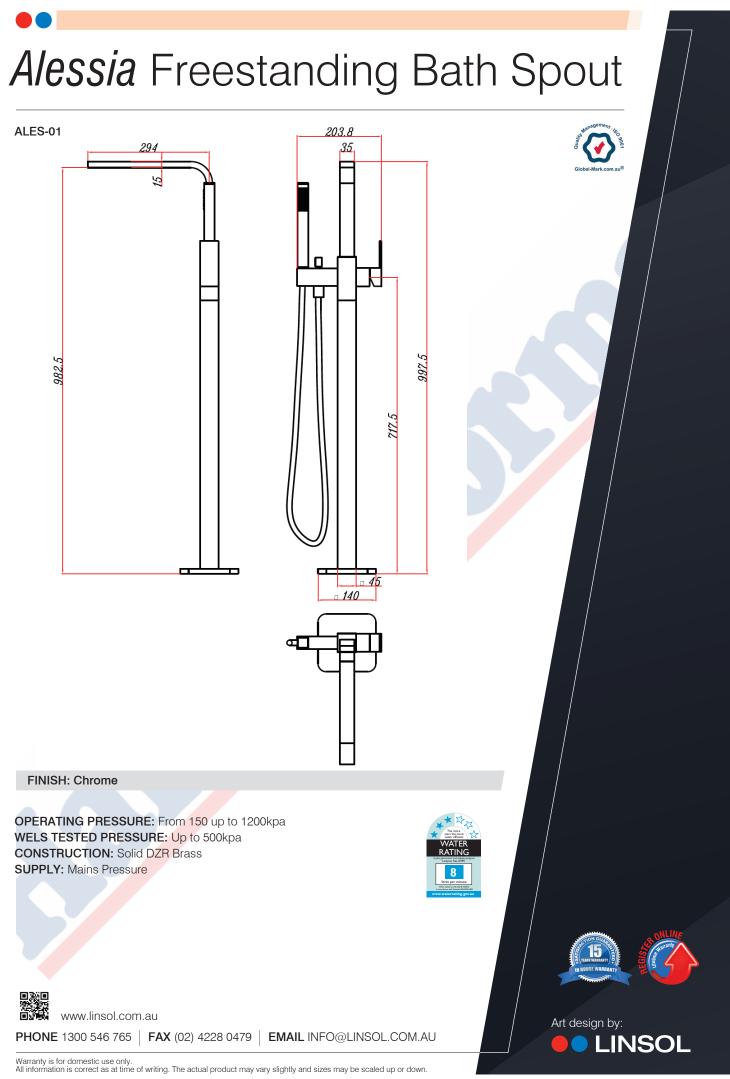

40 8800 • GORDON 9496 9200 • LIVERPOOL 9600 3333 • MASCOT 9693 0710 • PENRITH SUPERSTORE 4737 5111 • PUNCHBOWL 9784 4400 • BENNETTS GREEN 4944 5000 • ERINA 4365 9888 • WARRAWONG 4223 8800 • FYSHWICK 6283 1200

Harvey Norman<sup>®</sup> stores are operated by independent franchisees.

## **OLINSOL**

Linsol Tapware are Manufactured from "Grade A Brass" Body with High Quality Chrome Mirror Finish



3



Where luxury meets happiness.



WATER RATING

## **PERFECT FINISH**

Hand polished before and after plating process ensures simply exquisite finish



www.linsol.com.au

PHONE 1300 546 765 FAX (02) 4228 0479 EMAIL INFO@LINSOL.COM.AU

Warranty is for domestic use only. All information is correct as at time of writing. The actual product may vary slightly and sizes may be scaled up or down.