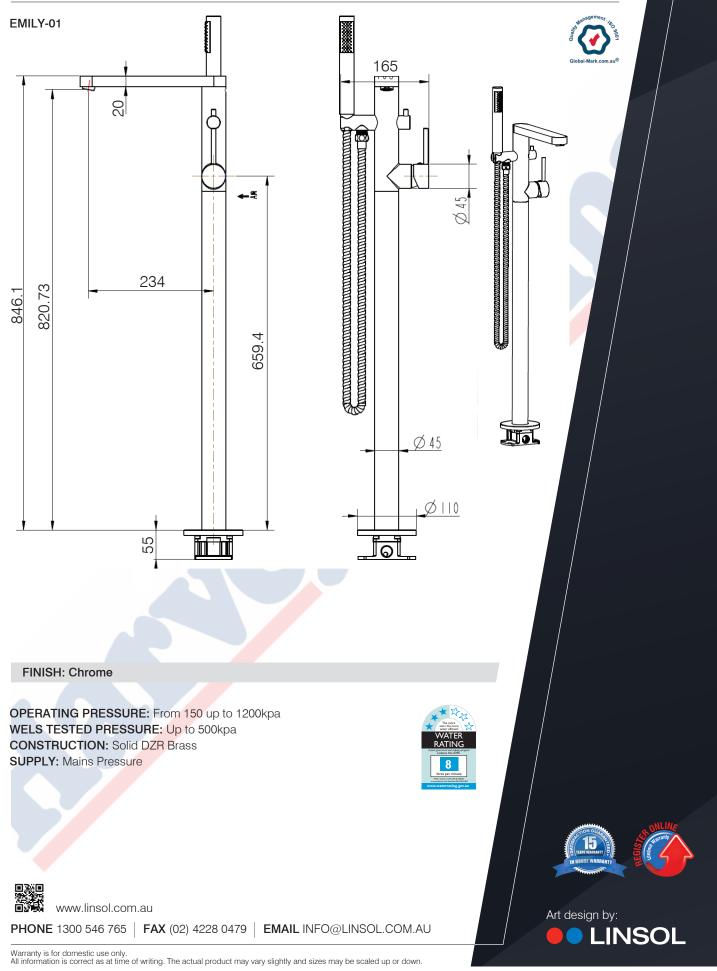

800 • GORDON 9496 9200 • LIVERPOOL 9600 3333 • MASCOT 9693 0710 • PENRITH SUPERSTORE 4737 5111 • PUNCHBOWL 9784 4400 • BENNETTS GREEN 4944 5000 • ERINA 4365 9888 • WARRAWONG 4223 8800 • FYSHWICK 6283 1200

Harvey Norman<sup>®</sup> stores are operated by independent franchisees.

## **OLINSOL**

Linsol Tapware are Manufactured from "Grade A Brass" Body with High Quality Chrome Mirror Finish



3



Where luxury meets happiness.



WATER RATING

## **PERFECT FINISH**

Hand polished before and after plating process ensures simply exquisite finish



www.linsol.com.au

PHONE 1300 546 765 FAX (02) 4228 0479 EMAIL INFO@LINSOL.COM.AU

Warranty is for domestic use only. All information is correct as at time of writing. The actual product may vary slightly and sizes may be scaled up or down.