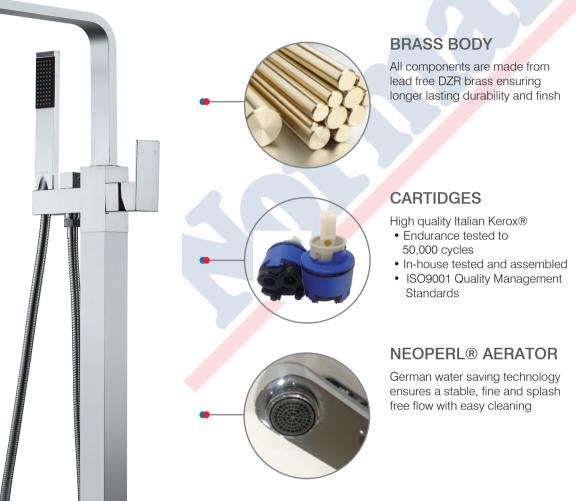

## **OLINSOL**

Linsol Tapware are Manufactured from "Grade A Brass" Body with High Quality Chrome Mirror Finish

3

Where luxury meets happiness.

WATER RATING

## **PERFECT FINISH**

Hand polished before and after plating process ensures simply exquisite finish

www.linsol.com.au

PHONE 1300 546 765 FAX (02) 4228 0479 EMAIL INFO@LINSOL.COM.AU

Warranty is for domestic use only. All information is correct as at time of writing. The actual product may vary slightly and sizes may be scaled up or down.