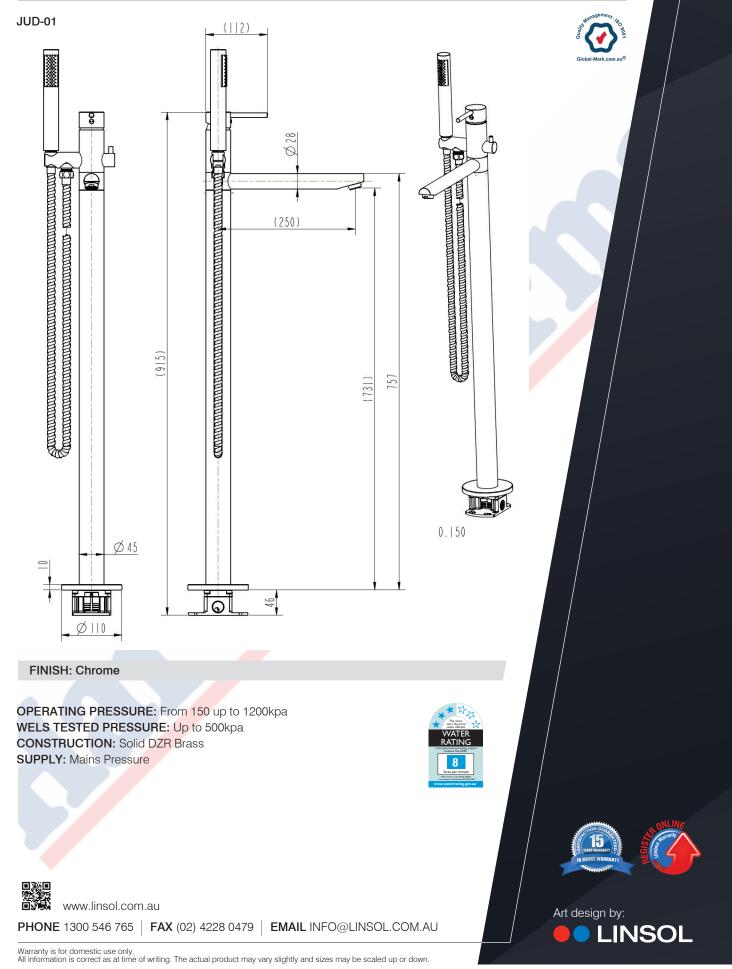

• GORDON 9496 9200 • LIVERPOOL 9600 3333 • MASCOT 9693 0710 • PENRITH SUPERSTORE 4737 5111 • PUNCHBOWL 9784 4400 • BENNETTS GREEN 4944 5000 • ERINA 4365 9888 • WARRAWONG 4223 8800 • FYSHWICK 6283 1200

Harvey Norman<sup>®</sup> stores are operated by independent franchisees.

## **OLINSOL**

Linsol Tapware are Manufactured from "Grade A Brass" Body with High Quality Chrome Mirror Finish



3



Where luxury meets happiness.



WATER RATING

## **PERFECT FINISH**

Hand polished before and after plating process ensures simply exquisite finish



www.linsol.com.au

PHONE 1300 546 765 FAX (02) 4228 0479 EMAIL INFO@LINSOL.COM.AU

Warranty is for domestic use only. All information is correct as at time of writing. The actual product may vary slightly and sizes may be scaled up or down.