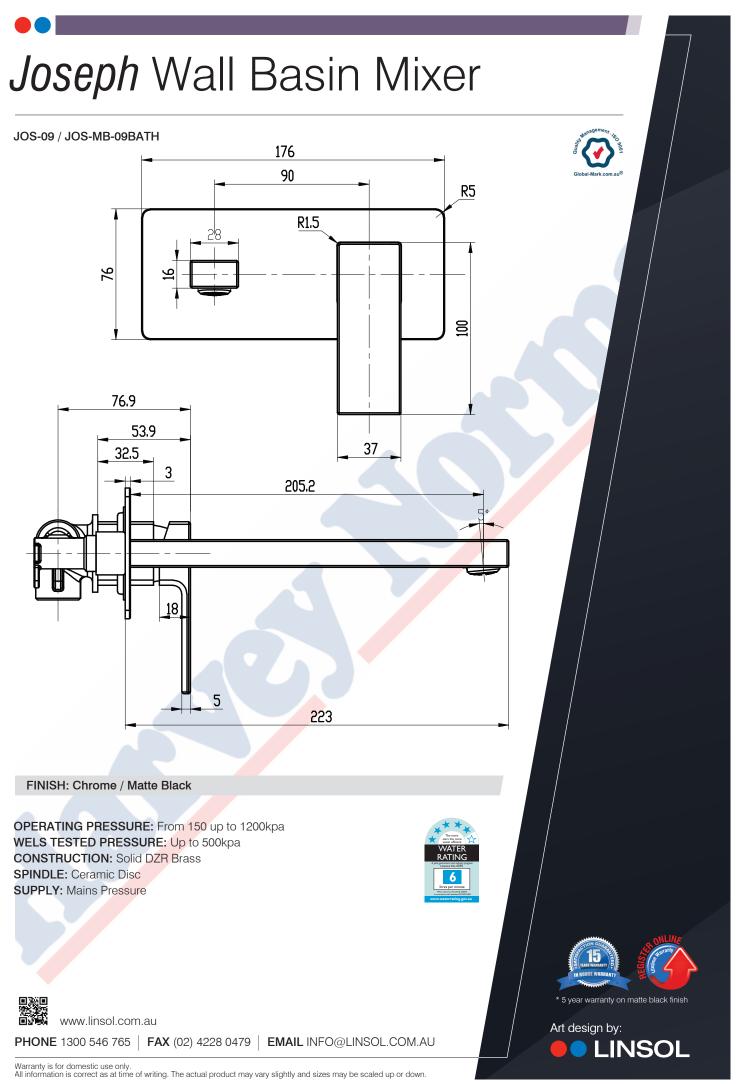

OS-MB-05 213.5 100 177 266 239.5 216 37 47 37 218.5 FINISH: Chrome / Matte Black OPERATING PRESSURE: From 150 up to 1200kpa WELS TESTED PRESSURE: Up to 500kpa CONSTRUCTION: Solid DZR Brass **SUPPLY:** Mains Pressure 5 \* 5 year warranty on matte black finish ñ, www.linsol.com.au Art design by: PHONE 1300 546 765 | FAX (02) 4228 0479 | EMAIL INFO@LINSOL.COM.AU LINSOL Warranty is for domestic use only. All information is correct as at time of writing. The actual product may vary slightly and sizes may be scaled up or down.

### Joseph Bath/Shower Mixer

JOS-03 / JOS-MB-03



#### Joseph Bath/Shower Mixer With Diverter

JOS-04 / JOS-MB-04



www.linsol.com.au

PHONE 1300 546 765 | FAX (02) 4228 0479 | EMAIL INFO@LINSOL.COM.AU

\* 5 year warranty on matte black finish

LINSOL

Art design by:





#### Joseph Mixer With Diverter And Hand Shower



### Joseph Wall Top Assemblies

JOS-06 / JOS-MB-06



FINISH: Chrome / Matte Black

OPERATING PRESSURE: From 150 up to 1200kpa WELS TESTED PRESSURE: Up to 500kpa CONSTRUCTION: Solid DZR Brass SPINDLE: Ceramic Disc Quarter Turn SUPPLY: Mains Pressure

WWW.linsol.com.au

PHONE 1300 546 765 | FAX (02) 4228 0479 | EMAIL INFO@LINSOL.COM.AU

\* 5 year warranty on matte black finish

LINSOL

Art design by:

### Joseph Exposed Shower Combination



#### Joseph Matt Black Wall Arm Fixed With Showerhead



## Joseph Wall Bath/Basin Spout

JOS-025 / JOS-MB-025



28

16

\* 5 year warranty on matte black finish

**LINSOL** 

Art design by:

ស្ត

FINISH: Chrome / Matte Black

OPERATING PRESSURE: From 150 up to 1200kpa WELS TESTED PRESSURE: Up to 5