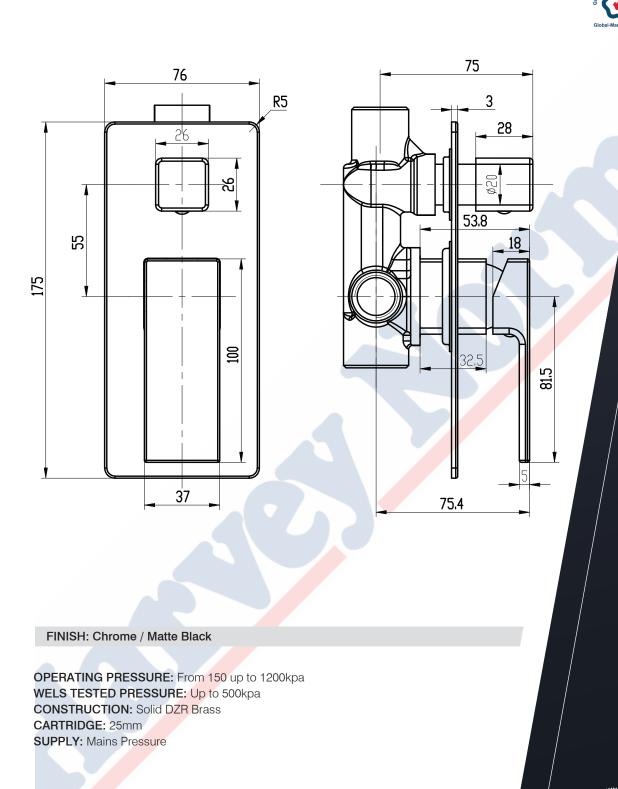

ere luxury meets happiness.



www.linsol.com.au

PHONE 1300 546 765 FAX (02) 4228 0479 EMAIL INFO@LINSOL.COM.AU



#### Joseph Tall Basin Mixer JOS-05 / JOS-MB-05 213.5 100 177 266 239.5 216 37 47 37 218.5 FINISH: Chrome / Matte Black OPERATING PRESSURE: From 150 up to 1200kpa WELS TESTED PRESSURE: Up to 500kpa CONSTRUCTION: Solid DZR Brass **SUPPLY:** Mains Pressure 5 \* 5 year warranty on matte black finish ñ, www.linsol.com.au Art design by: PHONE 1300 546 765 | FAX (02) 4228 0479 | EMAIL INFO@LINSOL.COM.AU LINSOL Warranty is for domestic use only. All information is correct as at time of writing. The actual product may vary slightly and sizes may be scaled up or down.

### Joseph Bath/Shower Mixer

JOS-03 / JOS-MB-03



#### Joseph Bath/Shower Mixer With Diverter

JOS-04 / JOS-MB-04



www.linsol.com.au

PHONE 1300 546 765 | FAX (02) 4228 0479 | EMAIL INFO@LINSOL.COM.AU

\* 5 year warranty on matte black finish

LINSOL

Art design by:





#### Joseph Mixer With Diverter And Hand Shower



### Joseph Wall Top Assemblies

JOS-06 / JOS-MB-06



FINISH: Chrome / Matte Black

OPERATING PRESSURE: From 150 up to 1200kpa WELS TESTED PRESSURE: Up to 500kpa CONSTRUCTION: Solid DZR Brass SPINDLE: Ceramic Disc Quarter Turn SUPPLY: Mains Pressure

WWW.linsol.com.au

PHONE 1300 546 765 | FAX (02) 4228 0479 | EMAIL INFO@LINSOL.COM.AU

\* 5 year warranty on matte black finish

LINSOL

Art design by:

### Joseph Exposed Shower Combination



#### Joseph Matt Black Wall Arm Fixed With Showerhead



## Joseph Wall Bath/Basin Spout

JOS-025 / JOS-MB-025



28

16

\* 5 year warranty on m