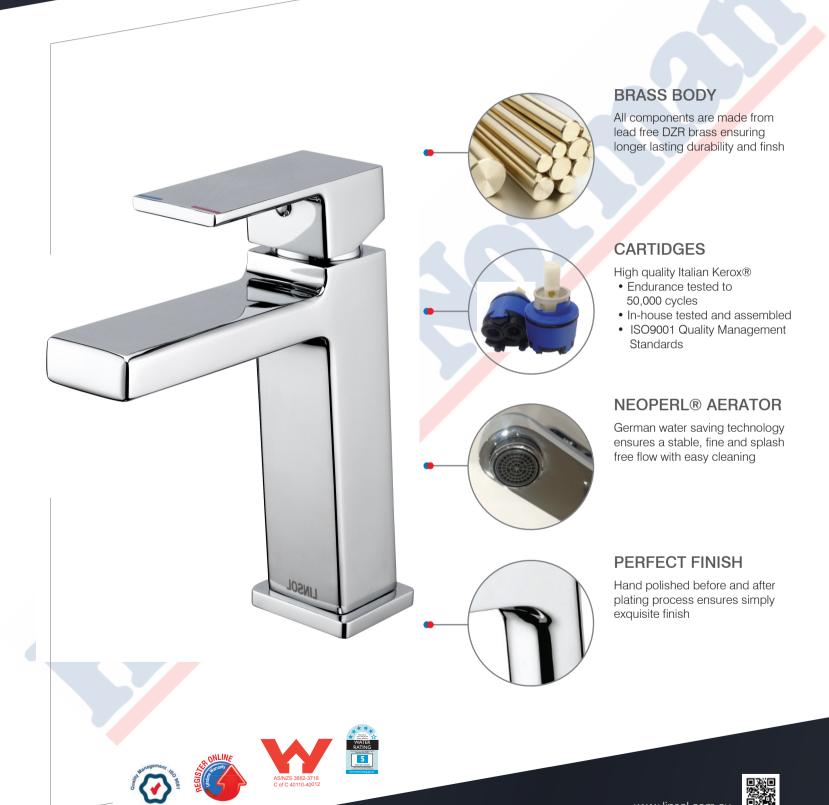

# **OLINSOL**

Linsol Tapware are Manufactured from "Grade A Brass" Body with High Quality Chrome Mirror Finish

3

Where luxury meets happiness.

www.linsol.com.au

PHONE 1300 546 765 FAX (02) 4228 0479 EMAIL INFO@LINSOL.COM.AU