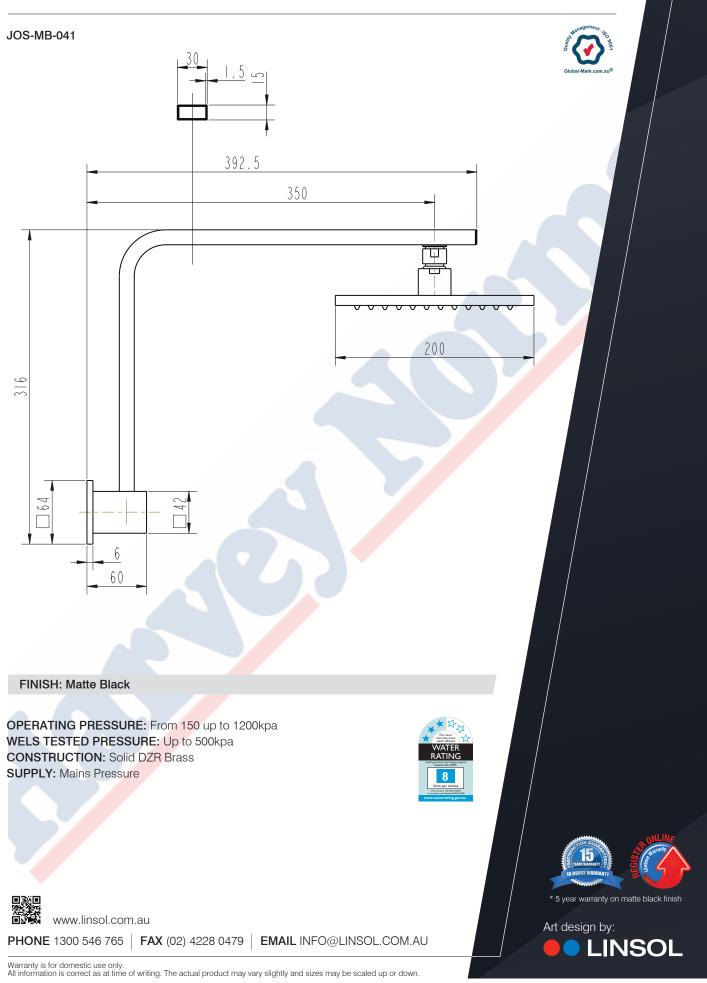

r

JOS-03 / JOS-MB-03



#### Joseph Bath/Shower Mixer With Diverter

JOS-04 / JOS-MB-04



www.linsol.com.au

PHONE 1300 546 765 | FAX (02) 4228 0479 | EMAIL INFO@LINSOL.COM.AU

\* 5 year warranty on matte black finish

LINSOL

Art design by:





#### Joseph Mixer With Diverter And Hand Shower



### Joseph Wall Top Assemblies

JOS-06 / JOS-MB-06



FINISH: Chrome / Matte Black

OPERATING PRESSURE: From 150 up to 1200kpa WELS TESTED PRESSURE: Up to 500kpa CONSTRUCTION: Solid DZR Brass SPINDLE: Ceramic Disc Quarter Turn SUPPLY: Mains Pressure

WWW.linsol.com.au

PHONE 1300 546 765 | FAX (02) 4228 0479 | EMAIL INFO@LINSOL.COM.AU

\* 5 year warranty on matte black finish

LINSOL

Art design by:

### Joseph Exposed Shower Combination



#### Joseph Matt Black Wall Arm Fixed With Showerhead



## Joseph Wall Bath/Basin Spout

JOS-025 / JOS-MB-025



28

16

\* 5 year warranty on matte black finish

**LINSOL** 

Art design by:

ស្ត

FINISH: Chrome / Matte Black

OPERATING PRESSURE: From 150 up to 1200kpa WELS TESTED PRESSURE: Up to 500kpa CONSTRUCTION: Solid DZR Brass SUPPLY: Mains Pressure

www.linsol.com.au
PHONE 1300 546 765 | FAX (02) 4228 0479 | EMAIL INFO@LINSOL.COM.AU