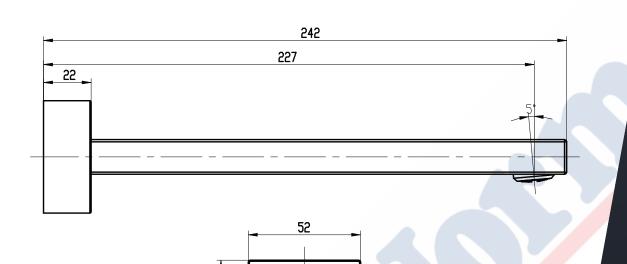

## Joseph Wall Bath/Basin Spout

JOS-025 / JOS-MB-025

28

16

\* 5 year warranty on matte black finish

**LINSOL** 

Art design by:

ស្ត

FINISH: Chrome / Matte Black

OPERATING PRESSURE: From 150 up to 1200kpa WELS TESTED PRESSURE: Up to 500kpa CONSTRUCTION: Solid DZR Brass SUPPLY: Mains Pressure

www.linsol.com.au
PHONE 1300 546 765 | FAX (02) 4228 0479 | EMAIL INFO@LINSOL.COM.AU