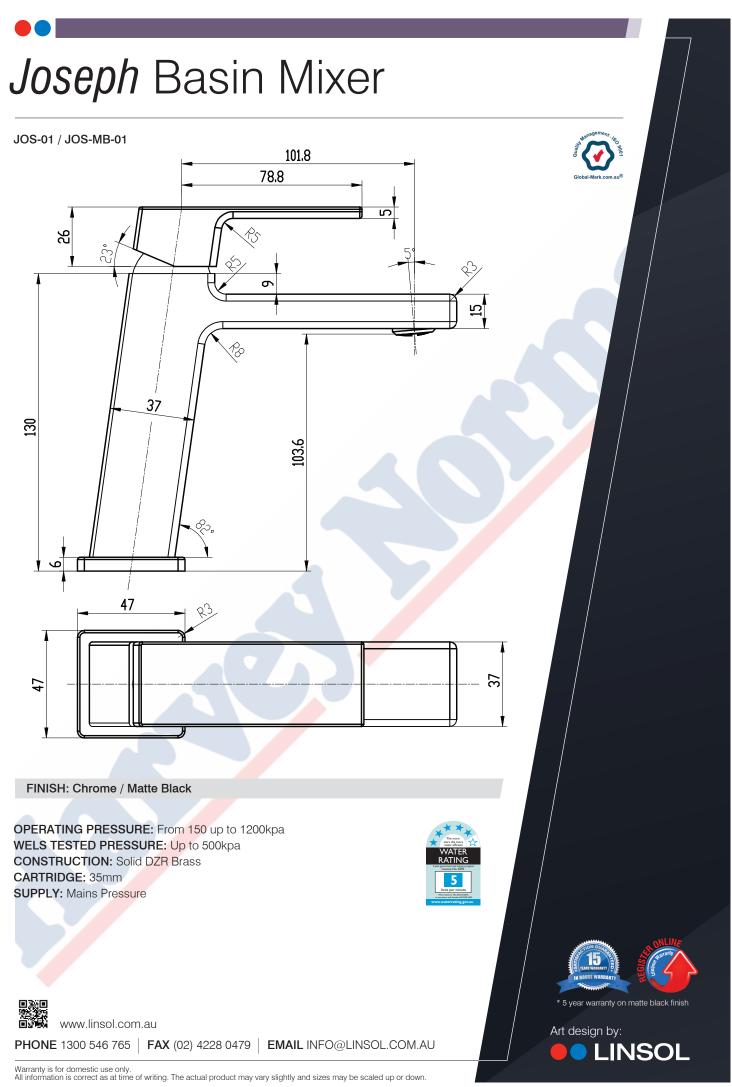

#### Joseph Tall Basin Mixer JOS-05 / JOS-MB-05 213.5 100 177 266 239.5 216 37 47 37 218.5 FINISH: Chrome / Matte Black OPERATING PRESSURE: From 150 up to 1200kpa WELS TESTED PRESSURE: Up to 500kpa CONSTRUCTION: Solid DZR Brass **SUPPLY:** Mains Pressure 5 \* 5 year warranty on matte black finish ñ, www.linsol.com.au Art design by: PHONE 1300 546 765 | FAX (02) 4228 0479 | EMAIL INFO@LINSOL.COM.AU LINSOL Warranty is for domestic use only. All information is correct as at time of writing. The actual product may vary slightly and sizes may be scaled up or down.