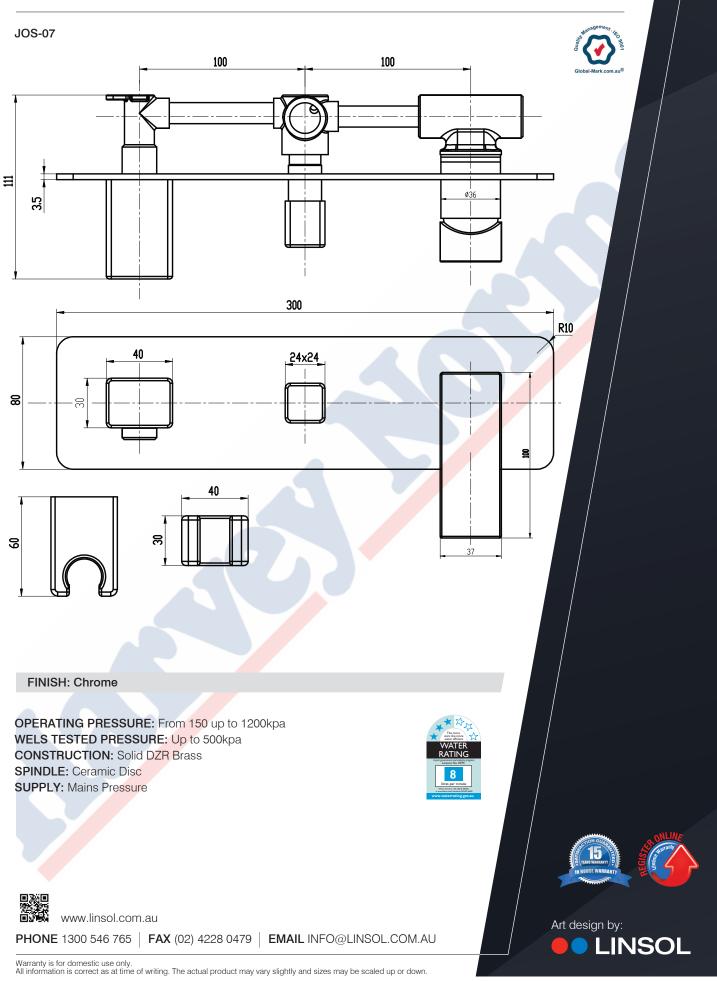

INISH: Chrome / Matte Black OPERATING PRESSURE: From 150 up to 1200kpa WELS TESTED PRESSURE: Up to 500kpa CONSTRUCTION: Solid DZR Brass **SUPPLY:** Mains Pressure 5 \* 5 year warranty on matte black finish ñ, www.linsol.com.au Art design by: PHONE 1300 546 765 | FAX (02) 4228 0479 | EMAIL INFO@LINSOL.COM.AU LINSOL Warranty is for domestic use only. All information is correct as at time of writing. The actual product may vary slightly and sizes may be scaled up or down.

### Joseph Bath/Shower Mixer

JOS-03 / JOS-MB-03



#### Joseph Bath/Shower Mixer With Diverter

JOS-04 / JOS-MB-04



www.linsol.com.au

PHONE 1300 546 765 | FAX (02) 4228 0479 | EMAIL INFO@LINSOL.COM.AU

\* 5 year warranty on matte black finish

LINSOL

Art design by:





#### Joseph Mixer With Diverter And Hand Shower



### Joseph Wall Top Assemblies

JOS-06 / JOS-MB-06



FINISH: Chrome / Matte Black

OPERATING PRESSURE: From 150 up to 1200kpa WELS TESTED PRESSURE: Up to 500kpa CONSTRUCTION: Solid DZR Brass SPINDLE: Ceramic Disc Quarter Turn SUPPLY: Mains Pressure

WWW.linsol.com.au

PHONE 1300 546 765 | FAX (02) 4228 0479 | EMAIL INFO@LINSOL.COM.AU

\* 5 year warranty on matte black finish

LINSOL

Art design by:

### Joseph Exposed Shower Combination



#### Joseph Matt Black Wall Arm Fixed With Showerhead



## Joseph Wall Bath/Basin Spout

JOS-025 / JOS-MB-025



28

16

\* 5 year warranty on matte black finish

**LINSOL** 

Art design by:

ស្ត

FINISH: Chrome / Matte Black

OPERATING PRESSURE: From 150 up to 1200kpa WELS TESTED PRESSURE: Up to 500kpa CONSTRUCTION: Solid DZR Brass SUPPLY: Mains Pre