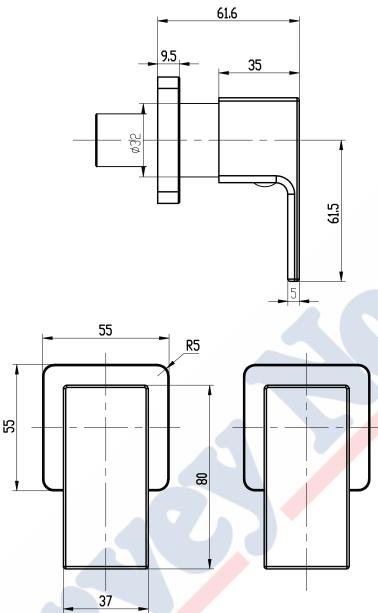

50 up to 1200kpa WELS TESTED PRESSURE: Up to 500kpa CONSTRUCTION: Solid DZR Brass **SUPPLY:** Mains Pressure 5 \* 5 year warranty on matte black finish ñ, www.linsol.com.au Art design by: PHONE 1300 546 765 | FAX (02) 4228 0479 | EMAIL INFO@LINSOL.COM.AU LINSOL Warranty is for domestic use only. All information is correct as at time of writing. The actual product may vary slightly and sizes may be scaled up or down.

### Joseph Bath/Shower Mixer

JOS-03 / JOS-MB-03



#### Joseph Bath/Shower Mixer With Diverter

JOS-04 / JOS-MB-04



www.linsol.com.au

PHONE 1300 546 765 | FAX (02) 4228 0479 | EMAIL INFO@LINSOL.COM.AU

\* 5 year warranty on matte black finish

LINSOL

Art design by:





#### Joseph Mixer With Diverter And Hand Shower



### Joseph Wall Top Assemblies

JOS-06 / JOS-MB-06



FINISH: Chrome / Matte Black

OPERATING PRESSURE: From 150 up to 1200kpa WELS TESTED PRESSURE: Up to 500kpa CONSTRUCTION: Solid DZR Brass SPINDLE: Ceramic Disc Quarter Turn SUPPLY: Mains Pressure

WWW.linsol.com.au

PHONE 1300 546 765 | FAX (02) 4228 0479 | EMAIL INFO@LINSOL.COM.AU

\* 5 year warranty on matte black finish

LINSOL

Art design by:

### Joseph Exposed Shower Combination



#### Joseph Matt Black Wall Arm Fixed With Showerhead



## Joseph Wall Bath/Basin Spout

JOS-025 / JOS-MB-025



28

16

\* 5 year warranty on matte black finish

**LINSOL** 

Art design by:

ស្ត

FINISH: Chrome / Matte Black

OPERATING PRESSURE: From 150 up to 1200kpa WELS TESTED PRESSURE: Up to 500kpa CONSTRUCTION: Solid DZR Brass SUPPLY: Mains Pressure

www.linsol.com.au
PHONE 1300 546 765 | FAX (02)