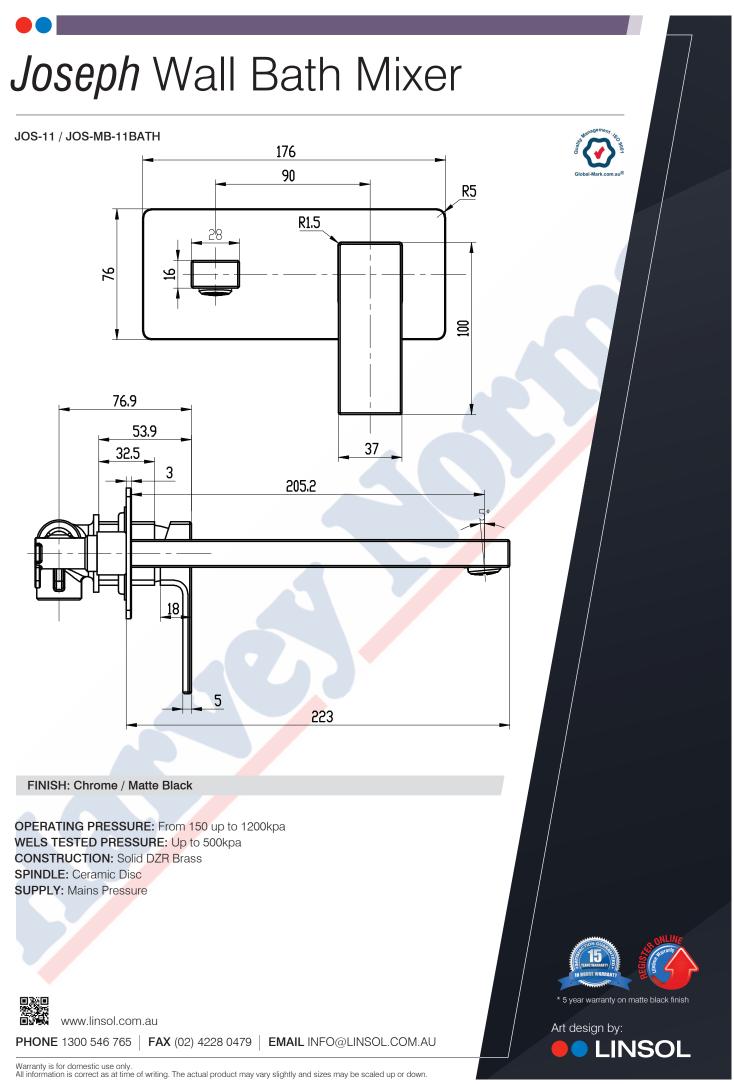

-MB-05 213.5 100 177 266 239.5 216 37 47 37 218.5 FINISH: Chrome / Matte Black OPERATING PRESSURE: From 150 up to 1200kpa WELS TESTED PRESSURE: Up to 500kpa CONSTRUCTION: Solid DZR Brass **SUPPLY:** Mains Pressure 5 \* 5 year warranty on matte black finish ñ, www.linsol.com.au Art design by: PHONE 1300 546 765 | FAX (02) 4228 0479 | EMAIL INFO@LINSOL.COM.AU LINSOL Warranty is for domestic use only. All information is correct as at time of writing. The actual product may vary slightly and sizes may be scaled up or down.

### Joseph Bath/Shower Mixer

JOS-03 / JOS-MB-03



#### Joseph Bath/Shower Mixer With Diverter

JOS-04 / JOS-MB-04



www.linsol.com.au

PHONE 1300 546 765 | FAX (02) 4228 0479 | EMAIL INFO@LINSOL.COM.AU

\* 5 year warranty on matte black finish

LINSOL

Art design by:





#### Joseph Mixer With Diverter And Hand Shower



### Joseph Wall Top Assemblies

JOS-06 / JOS-MB-06



FINISH: Chrome / Matte Black

OPERATING PRESSURE: From 150 up to 1200kpa WELS TESTED PRESSURE: Up to 500kpa CONSTRUCTION: Solid DZR Brass SPINDLE: Ceramic Disc Quarter Turn SUPPLY: Mains Pressure

WWW.linsol.com.au

PHONE 1300 546 765 | FAX (02) 4228 0479 | EMAIL INFO@LINSOL.COM.AU

\* 5 year warranty on matte black finish

LINSOL

Art design by:

### Joseph Exposed Shower Combination



#### Joseph Matt Black Wall Arm Fixed With Showerhead



## Joseph Wall Bath/Basin Spout

JOS-025 / JOS-MB-025



28

16

\* 5 year warranty on matte black finish

**LINSOL** 

Art design by:

ស្ត

FINISH: Chrome / Matte Black

OPERATING PRESSURE: From 150 up to 1200kpa WELS TESTED PRESSURE: Up to 500