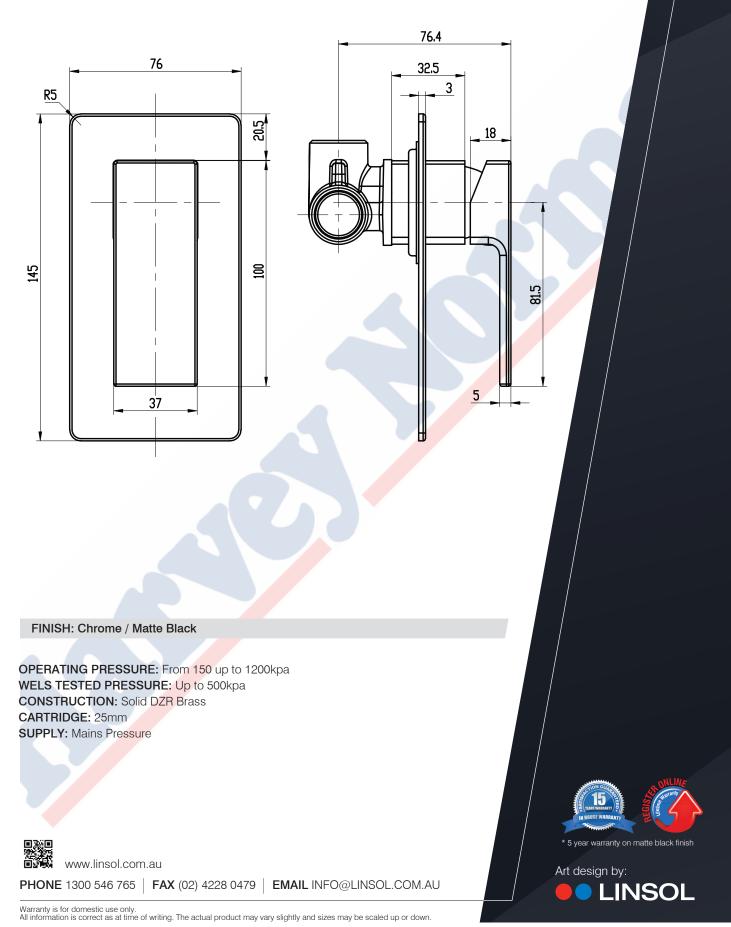

ade A Brass" Body with High Quality Chrome Mirror Finish



3



Where luxury meets happiness.



www.linsol.com.au

PHONE 1300 546 765 FAX (02) 4228 0479 EMAIL INFO@LINSOL.COM.AU



#### Joseph Tall Basin Mixer JOS-05 / JOS-MB-05 213.5 100 177 266 239.5 216 37 47 37 218.5 FINISH: Chrome / Matte Black OPERATING PRESSURE: From 150 up to 1200kpa WELS TESTED PRESSURE: Up to 500kpa CONSTRUCTION: Solid DZR Brass **SUPPLY:** Mains Pressure 5 \* 5 year warranty on matte black finish ñ, www.linsol.com.au Art design by: PHONE 1300 546 765 | FAX (02) 4228 0479 | EMAIL INFO@LINSOL.COM.AU LINSOL Warranty is for domestic use only. All information is correct as at time of writing. The actual product may vary slightly and sizes may be scaled up or down.

### Joseph Bath/Shower Mixer

JOS-03 / JOS-MB-03



#### Joseph Bath/Shower Mixer With Diverter

JOS-04 / JOS-MB-04



www.linsol.com.au

PHONE 1300 546 765 | FAX (02) 4228 0479 | EMAIL INFO@LINSOL.COM.AU

\* 5 year warranty on matte black finish

LINSOL

Art design by:





#### Joseph Mixer With Diverter And Hand Shower



### Joseph Wall Top Assemblies

JOS-06 / JOS-MB-06



FINISH: Chrome / Matte Black

OPERATING PRESSURE: From 150 up to 1200kpa WELS TESTED PRESSURE: Up to 500kpa CONSTRUCTION: Solid DZR Brass SPINDLE: Ceramic Disc Quarter Turn SUPPLY: Mains Pressure

WWW.linsol.com.au

PHONE 1300 546 765 | FAX (02) 4228 0479 | EMAIL INFO@LINSOL.COM.AU

\* 5 year warranty on matte black finish

LINSOL

Art design by:

### Joseph Exposed Shower Combination



#### Joseph Matt Black Wall Arm Fixed With Showerhead



## Joseph Wall Bath/B