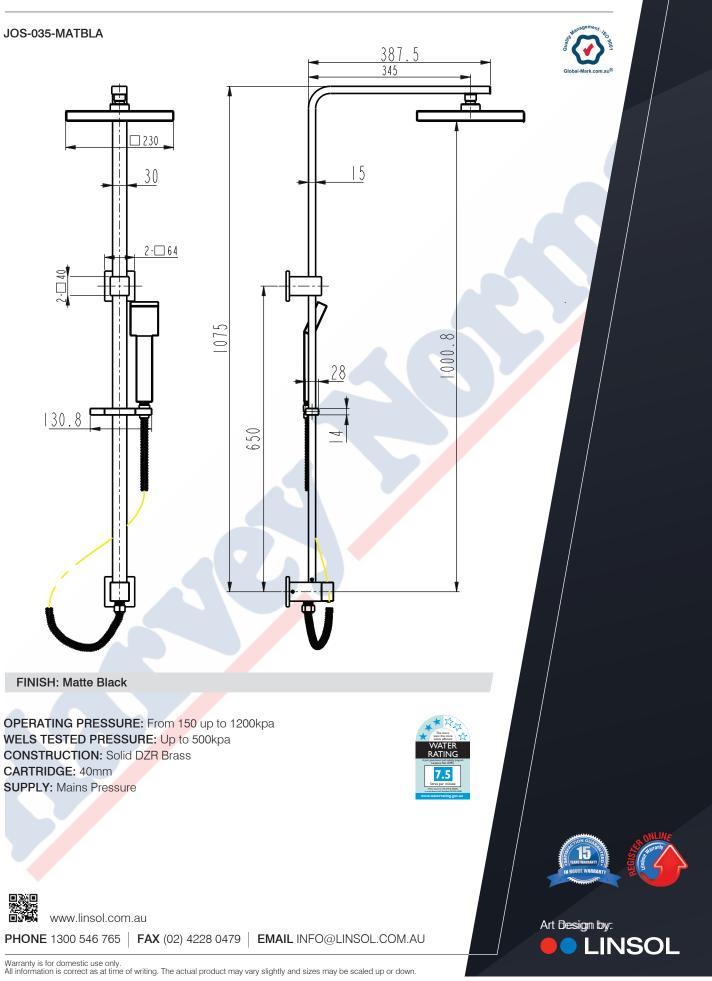

es may be scaled up or down.

### Joseph Bath/Shower Mixer

JOS-03 / JOS-MB-03



#### Joseph Bath/Shower Mixer With Diverter

JOS-04 / JOS-MB-04



www.linsol.com.au

PHONE 1300 546 765 | FAX (02) 4228 0479 | EMAIL INFO@LINSOL.COM.AU

\* 5 year warranty on matte black finish

LINSOL

Art design by:





#### Joseph Mixer With Diverter And Hand Shower



### Joseph Wall Top Assemblies

JOS-06 / JOS-MB-06



FINISH: Chrome / Matte Black

OPERATING PRESSURE: From 150 up to 1200kpa WELS TESTED PRESSURE: Up to 500kpa CONSTRUCTION: Solid DZR Brass SPINDLE: Ceramic Disc Quarter Turn SUPPLY: Mains Pressure

WWW.linsol.com.au

PHONE 1300 546 765 | FAX (02) 4228 0479 | EMAIL INFO@LINSOL.COM.AU

\* 5 year warranty on matte black finish

LINSOL

Art design by:

### Joseph Exposed Shower Combination



#### Joseph Matt Black Wall Arm Fixed With Showerhead



## Joseph Wall Bath/Basin Spout

JOS-025 / JOS-MB-025



28

16

\* 5 year warranty on matte black finish

**LINSOL** 

Art design by:

ស្ត

FINISH: Chrome / Matte Black

OPERATING PRESSURE: From 150 up to 1200kpa WELS TESTED PRESSURE: Up to 500kpa CONSTRUCTION: Solid DZR Brass SUPPLY: Mains Pressure

www.linsol.com.au
PHONE 1300 546 765 | FAX (02) 4228 0479 | EMAIL INFO@LINSOL.COM.AU