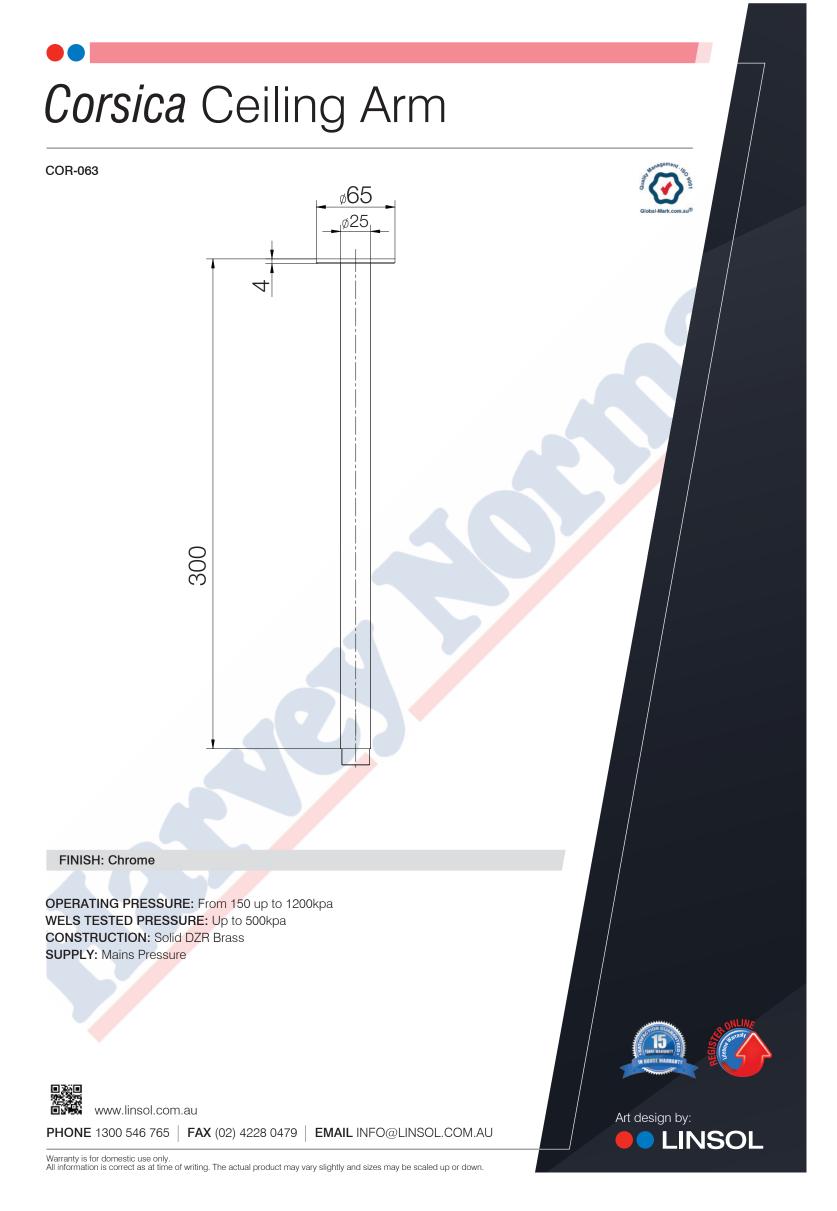

## **OLINSOL**

Linsol Tapware are Manufactured from "Grade A Brass" Body with High Quality Chrome Mirror Finish

3