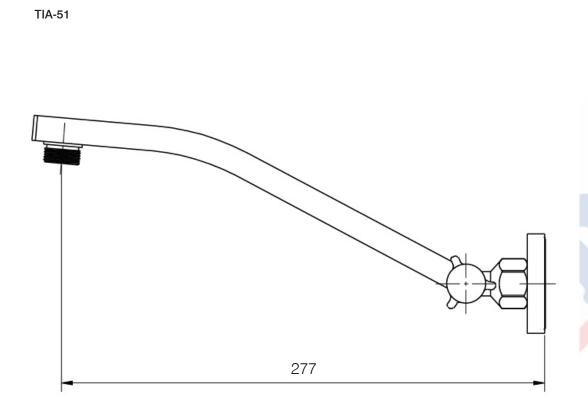

## Tiana Wall Arm Swivel

15 ARS WARRA

Art design by:

LINSOL

FINISH: Chrome

OPERATING PRESSURE: From 150 up to 1200kpa WELS TESTED PRESSURE: Up to 500kpa CONSTRUCTION: Solid DZR Brass SUPPLY: Mains Pressure