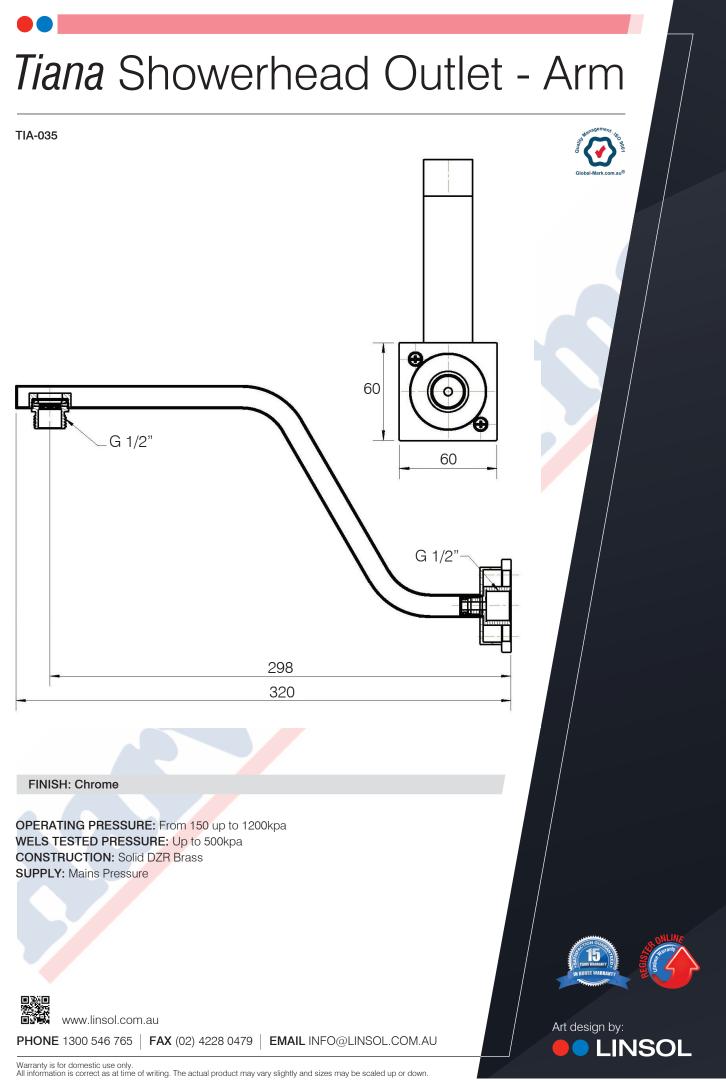

## Tiana Wall Arm Fixed

1

15 EARS WARRA

Art design by:

00

FINISH: Chrome

OPERATING PRESSURE: From 150 up to 1200kpa WELS TESTED PRESSURE: Up to 500kpa CONSTRUCTION: Solid DZR Brass SUPPLY: Mains Pressure

 Www.linsol.com.au