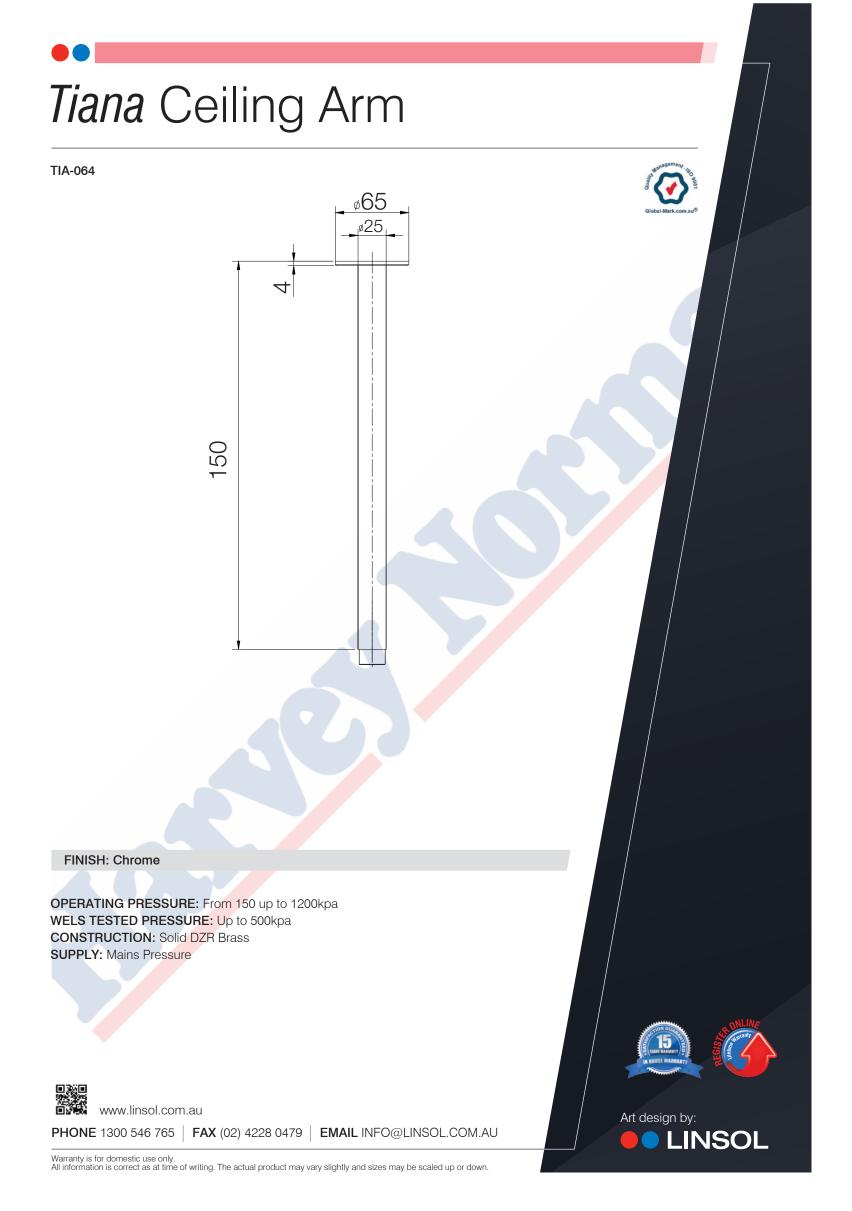

## **OLINSOL**

Linsol Tapware are Manufactured from "Grade A Brass" Body with High Quality Chrome Mirror Finish

3

## Tiana Wall Arm Fixed

1

15 EARS WARRA

Art design by:

00

FINISH: Chrome

OPERATING PRESSURE: From 150 up to 1200kpa WELS TESTED PRESSURE: Up to 500kpa CONSTRUCTION: Solid DZR Brass SUPPLY: Mains Pressure

 Www.linsol.com.au

 PHONE
 1300
 546
 765
 FAX
 (02)
 4228
 0479
 EMAIL
 INFO@LINSOL.COM.AU

Warranty is for domestic use only. All information is correct as at time of writing. The actual product may vary slightly and sizes may be scaled up or down.