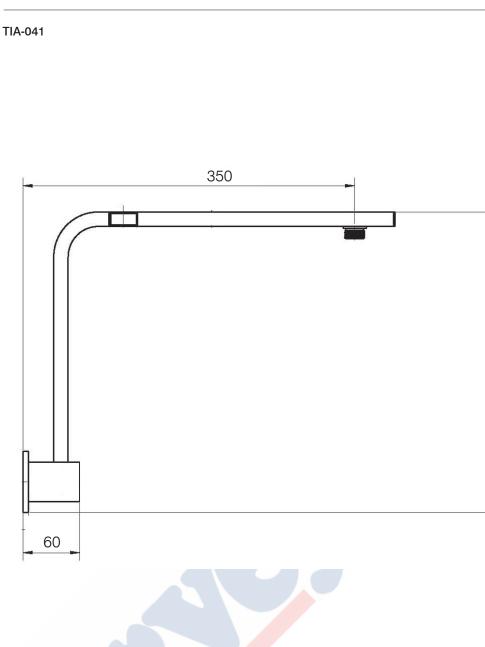

## Tiana Wall Arm Fixed

1

15 EARS WARRA

Art design by:

00

FINISH: Chrome

OPERATING PRESSURE: From 150 up to 1200kpa WELS TESTED PRESSURE: Up to 500kpa CONSTRUCTION: Solid DZR Brass SUPPLY: Mains Pressure

 Www.linsol.com.au