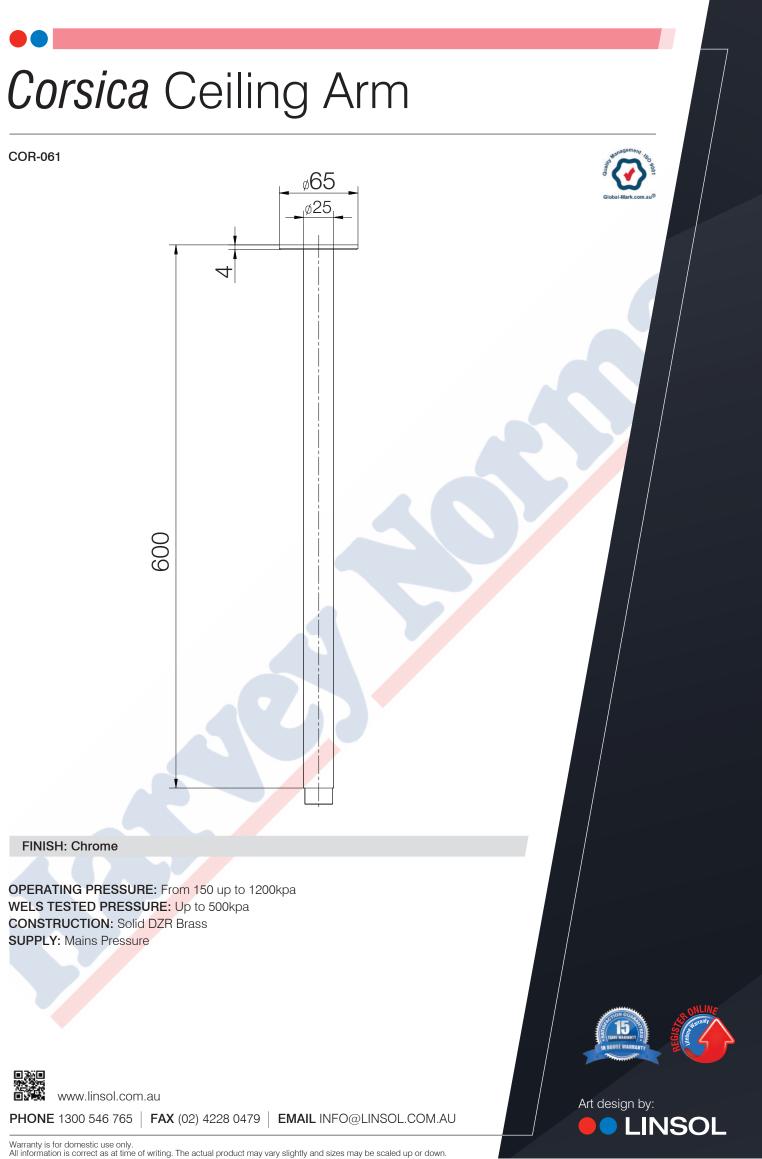

## **OLINSOL**

Linsol Tapware are Manufactured from "Grade A Brass" Body with High Quality Chrome Mirror Finish

3