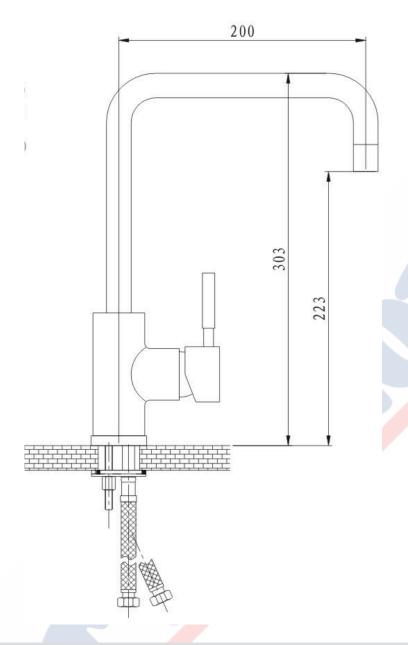

# Tiana Kitchen/Laundry Mixer

TIA-02

FINISH: Chrome

OPERATING PRESSURE: From 150 up to 1200kpa

WELS TESTED PRESSURE: Up to 500kpa

CONSTRUCTION: Solid DZR Brass

CARTRIDGE: 35mm SUPPLY: Mains Pressure

www.linsol.com.au