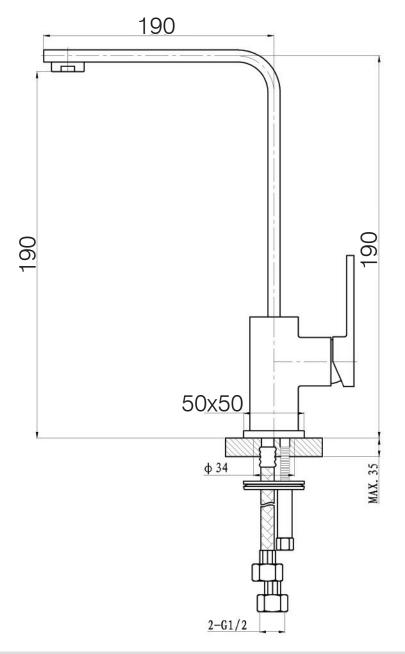

# Tiana Kitchen/Laundry Mixer

TIA-02

FINISH: Chrome

OPERATING PRESSURE: From 150 up to 1200kpa

WELS TESTED PRESSURE: Up to 500kpa

CONSTRUCTION: Solid DZR Brass

CARTRIDGE: 35mm SUPPLY: Mains Pressure

www.linsol.com.au