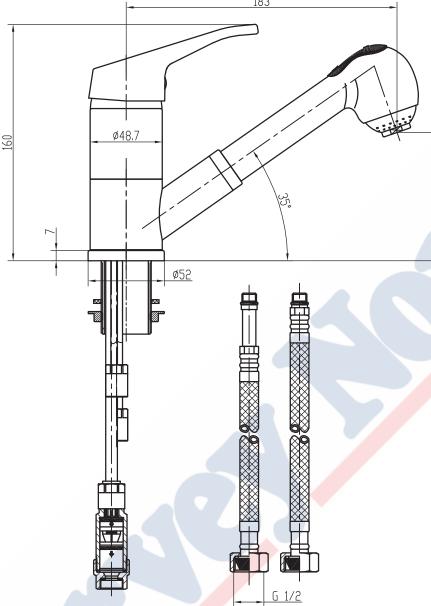

## Carola Kitchen Master

### GOB-6050

FINISH: Chrome

OPERATING PRESSURE: From 150 up to 1200kpa WELS TESTED PRESSURE: Up to 500kpa **CONSTRUCTION:** Solid DZR Brass

CARTRIDGE: 40mm **SUPPLY:** Mains Pressure FEATURE: Pull-out Head

www.linsol.com.au

PHONE 1300 546 765 | FAX (02) 4228 0479 | EMAIL INFO@LINSOL.COM.AU