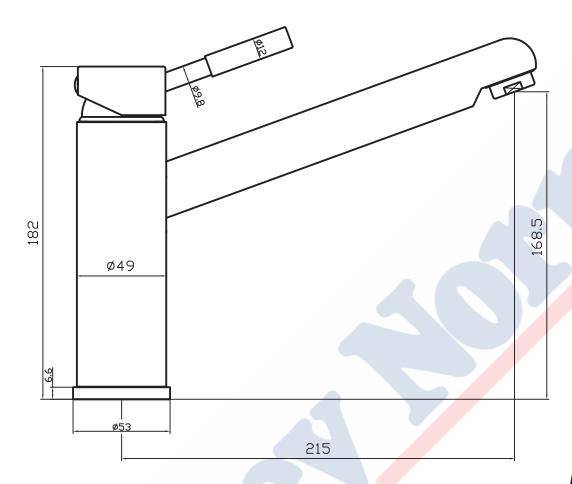

## Frances Kitchen Mixer

FRA-02

### FINISH: Chrome

OPERATING PRESSURE: From 150 up to 1200kpa WELS TESTED PRESSURE: Up to 500kpa

CONSTRUCTION: Solid DZR Brass

CARTRIDGE: 35mm SUPPLY: Mains Pressure

www.linsol.com.au

**PHONE** 1300 546 765 | **FAX** (02) 4228 0479 | **EMAIL** INFO@LINSOL.COM.AU