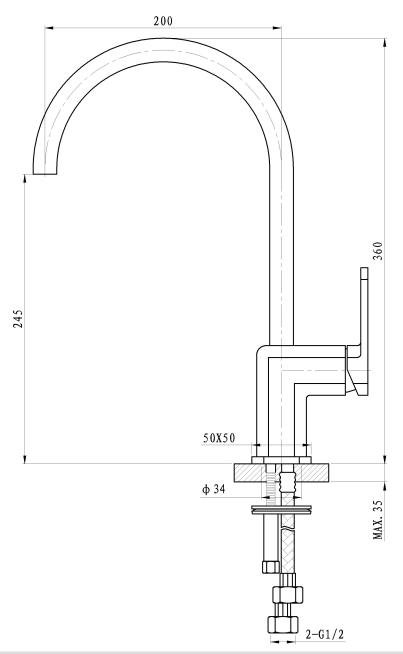

# Pam Kitchen/Laundry Sink Mixer

PAM-02

FINISH: Chrome

OPERATING PRESSURE: From 150 up to 1200kpa

WELS TESTED PRESSURE: Up to 500kpa

**CONSTRUCTION:** Solid DZR Brass

**CARTRIDGE:** 35mm **SUPPLY: Mains Pressure** 