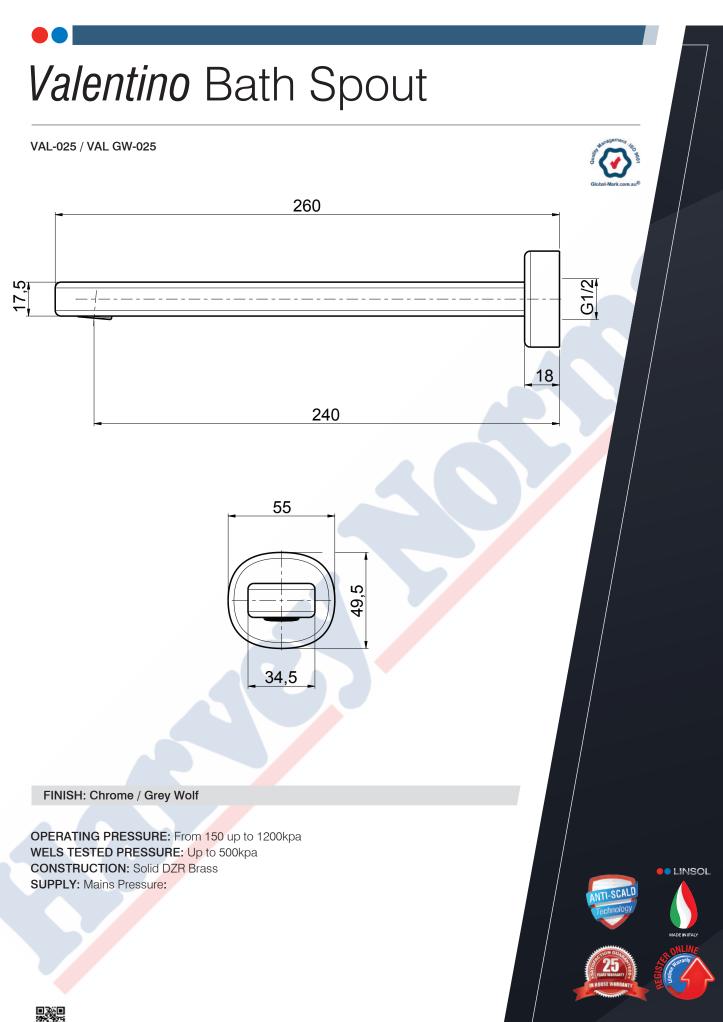

### Valentino Wall Top Assemblies

VAL-06 / VAL GW-06

(150)

FINISH: Chrome / Grey Wolf

OPERATING PRESSURE: From 150 up to 1200kpa WELS TESTED PRESSURE: Up to 500kpa CONSTRUCTION: Solid DZR Brass CARTIDGE: 25mm SUPPLY: Mains Pressure