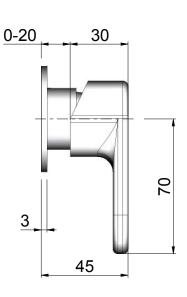

# Valentino Wall Bath Mixer

VAL-11 / VAL GW-11

Warranty is for domestic use only. All information is correct as at time of writing. The actual product may vary slightly and sizes may be scaled up or down.