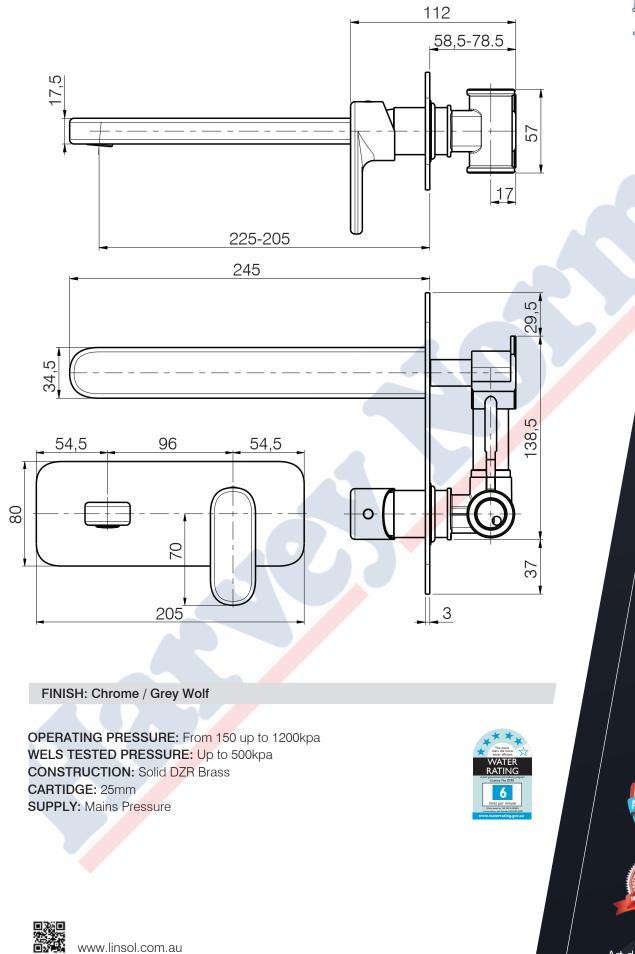

### Valentino Wall Top Assemblies

VAL-06 / VAL GW-06

(150)

FINISH: Chrome / Grey Wolf

OPERATING PRESSURE: From 150 up to 1200kpa WELS TESTED PRESSURE: Up to 500kpa CONSTRUCTION: Solid DZR Brass CARTIDGE: 25mm SUPPLY: Mains Pressure