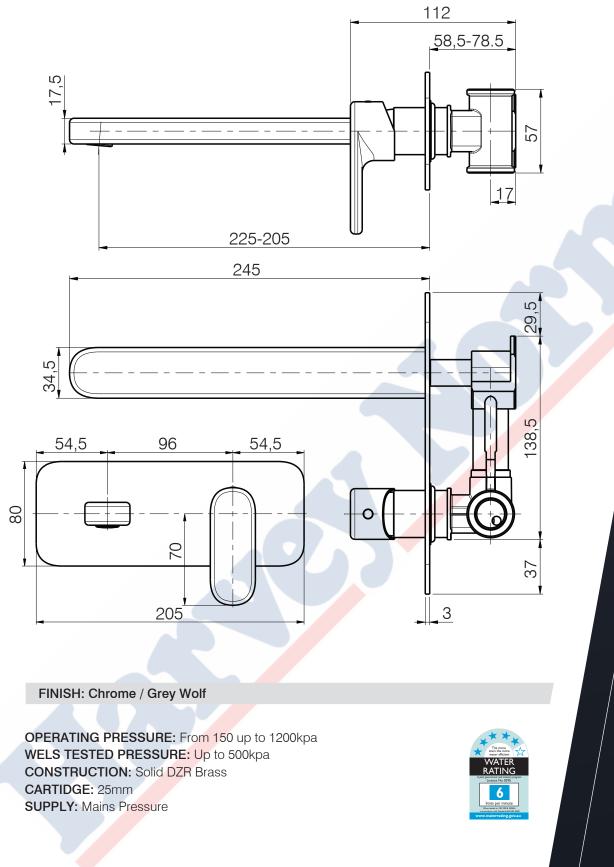

### Valentino Wall Top Assemblies

VAL-06 / VAL GW-06

(150)

FINISH: Chrome / Grey Wolf

OPERATING PRESSURE: From 150 up to 1200kpa WELS TESTED PRESSURE: Up to 500kpa CONSTRUCTION: Solid DZR Brass CARTIDGE: 25mm SUPPLY: Mains Pressure