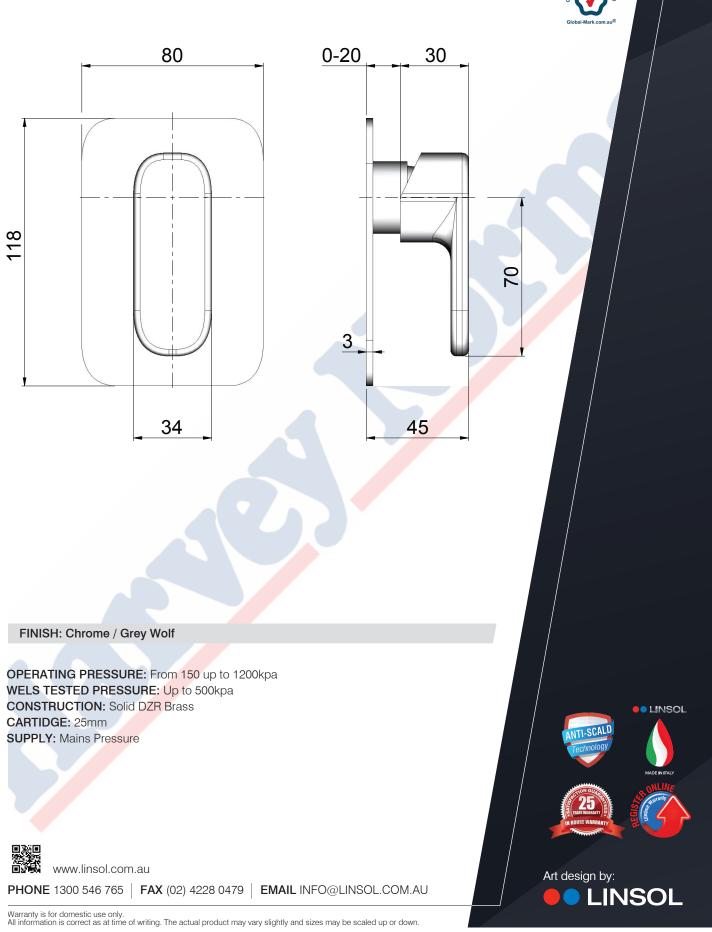

OR

German water saving technology ensures a stable, fine and splash free flow with easy cleaning. Adjustable direction aerator easily moved with the touch of your finger

#### PERFECT FINISH

Hand polished before and after plating process ensures simply exquisite finish

#### ANTI SCALD VALVE

This technology compensates for sudden pressure changes in both hot and cold water lines and prevents scalding by keeping temperatures at and even temperature



www.linsol.com.au

PHONE 1300 546 765 FAX (02) 4228 0479 EMAIL INFO@LINSOL.COM.AU

Warranty is for domestic use only. All information is correct as at time of writing. The actual product may vary slightly and sizes may be scaled up or down.

### Valentino Basin Mixer

VAL-01 / VAL GW-01







### Valentino Basin Mixer

VAL-01 / VAL GW-03



### Valentino Wall Mixer With Diverter

VAL-04 / VAL GW-04



## Valentino Wall Basin Mixer

VAL-09 / VAL GW-09



 Www.linsol.com.au

 PHONE
 1300
 546
 765
 FAX
 (02)
 4228
 0479
 EMAIL
 INFO@LINSOL.COM.AU

Warranty is for domestic use only. All information is correct as at time of writing. The actual product may vary slightly and sizes may be scaled up or down. Art design by: **LINSOL** 

LINSOL

# Valentino Wall Bath Mixer

VAL-11 / VAL GW-11



Warranty is for domestic use only. All information is correct as at time of writing. The actual product may vary slightly and sizes may be scaled up or down.

PHONE 1300 546 765 | FAX (02) 4228 0479 | EMAIL INFO@LINSOL.COM.AU

Art design by:

IINSOL

### Valentino Wall Top Assemblies

VAL-06 / VAL GW-06



(150)



FINISH: Chrome / Grey Wolf