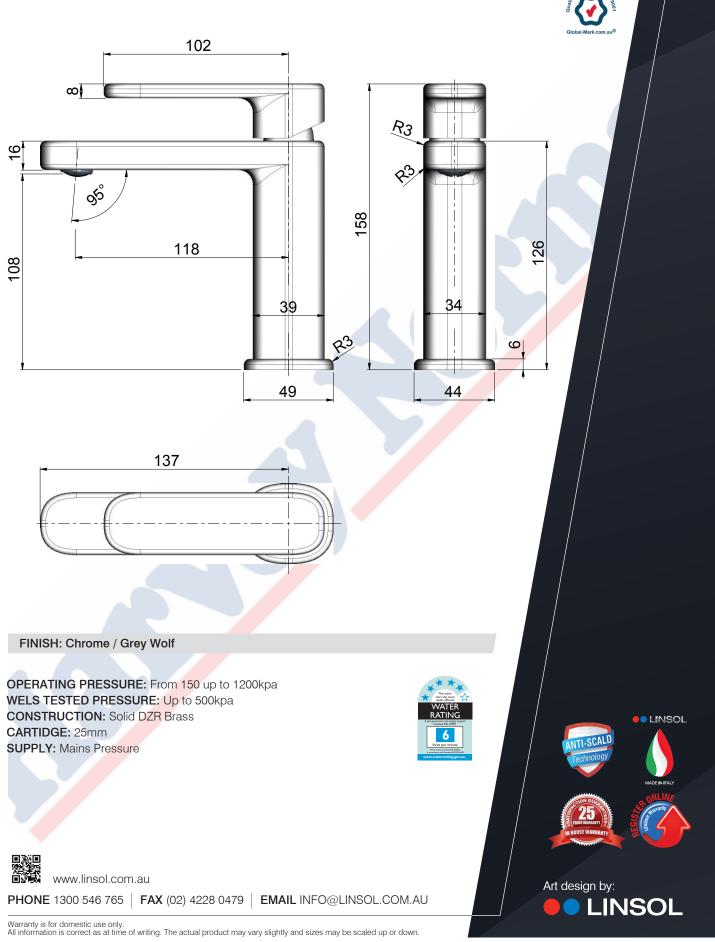

### Valentino Basin Mixer

VAL-01 / VAL GW-01

### Valentino Basin Mixer

VAL-01 / VAL GW-03