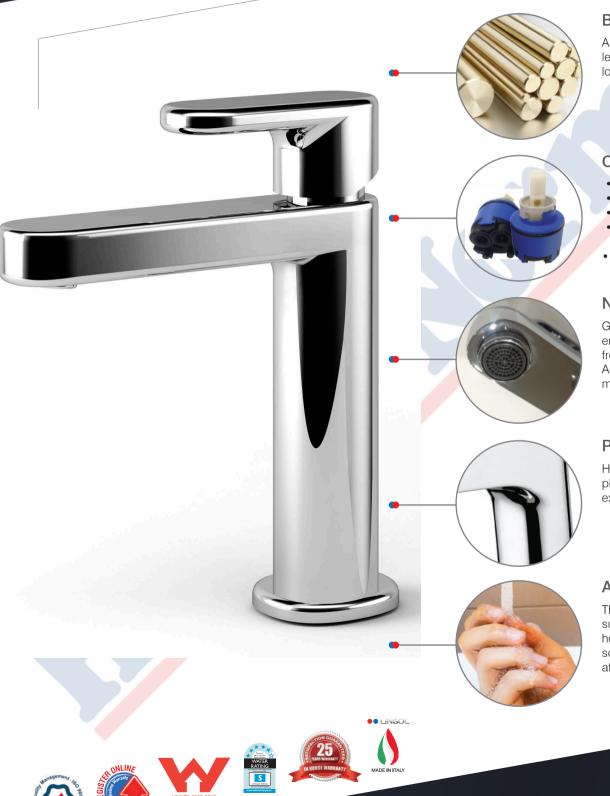

#### **BRASS BODY**

All components are made from lead free DZR brass ensuring longer lasting durability and finsh

#### CARTIDGES

- High quality 25mm cartridge
- Tested to 50,000 cycles
- In-house tested and assembled
- ISO9001 Quality Management Standards
- Water saving 2 stage cartridge

#### NEOPERL® AERATOR

German water saving technology ensures a stable, fine and splash free flow with easy cleaning. Adjustable direction aerator easily moved with the touch of your finger

#### PERFECT FINISH

Hand polished before and after plating process ensures simply exquisite finish

#### ANTI SCALD VALVE

This technology compensates for sudden pressure changes in both hot and cold water lines and prevents scalding by keeping temperatures at and even temperature

www.linsol.com.au

PHONE 1300 546 765 FAX (02) 4228 0479 EMAIL INFO@LINSOL.COM.AU