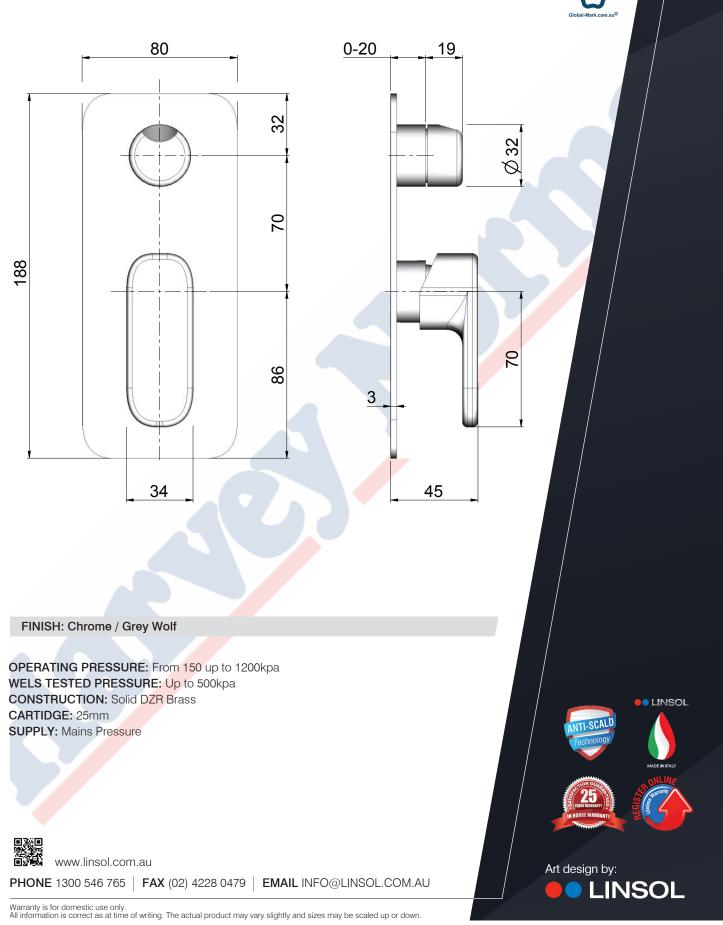

## Valentino Wall Basin Mixer

VAL-09 / VAL GW-09

 Www.linsol.com.au

 PHONE
 1300
 546
 765
 FAX
 (02)
 4228
 0479
 EMAIL
 INFO@LINSOL.COM.AU

Warranty is for domestic use only. All information is correct as at time of writing. The actual product may vary slightly and sizes may be scaled up or down. Art design by: **LINSOL** 