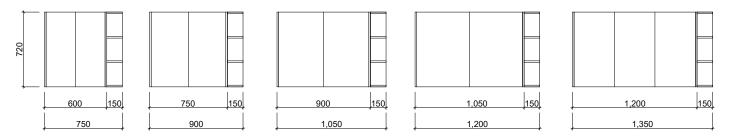

#### New York

All cabinets 166mm deep. Usable as left or right hand shelves.

Waste size: Acrylic = 40mm, Ceramic = 32mm, Sculptured Marble = 32mm Note: Where left or right hand options are available please specify or else cabinets will be supplied as per these drawings. NOTE: All vanity top and basin sizes are nominal only. E&OE