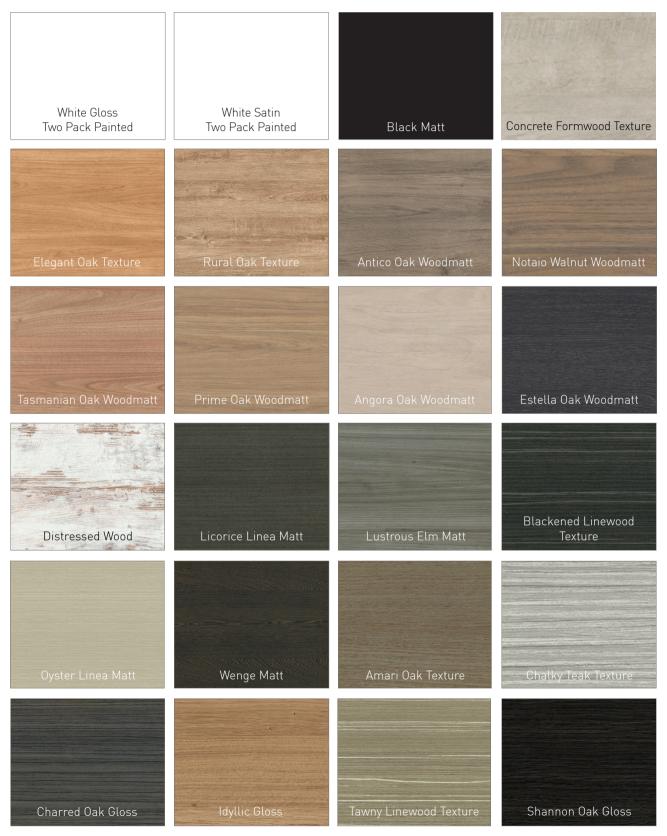

## CABINET COLOUR OPTIONS

Choose any of these colours on any of our Vanities, Tallboys, Shaving Cabinets or Laundries - at no extra cost! White Gloss and White Satin are durable two pack polyurethane paint finish that is easy to clean. The Melamine woodgrain finishes are ultra durable and add warmth and colour to your bathroom. Some woodgrains have a matt finish while others have a realistic texture or a glossy sheen.

Please make sure your check out actual colour samples before placing your order. Obviously it is impossible to get a perfect reproduction of the real colours in a printed brochure. Colours may be substituted for alternative matching brands. Note for Woodgrain cabinets: Due to manufacturing process, grain patterns do not line up across panels.