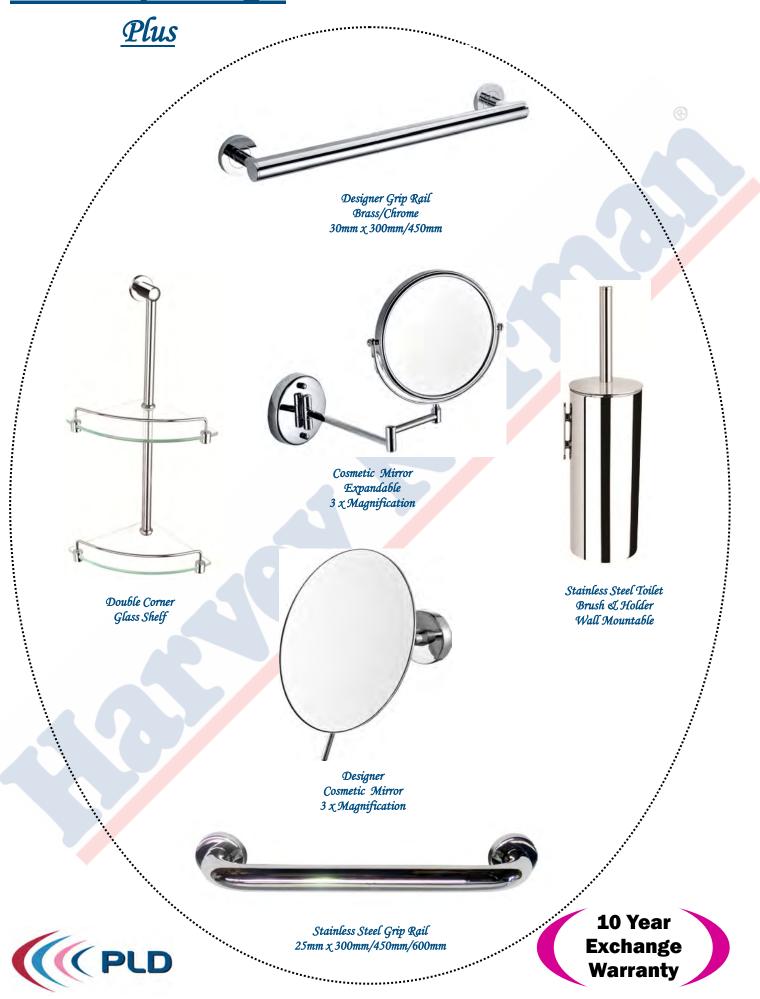

Harvey Norman® stores are operated by independent franchisees.

1110 1-91

CIIII LA

Bel-aire Premium bathroom baskets & Caddies utilise a unique quick release system for easy cleaning. Bel-aire premium baskets are a made from solid Brass with a highly polished chrome plate finish.