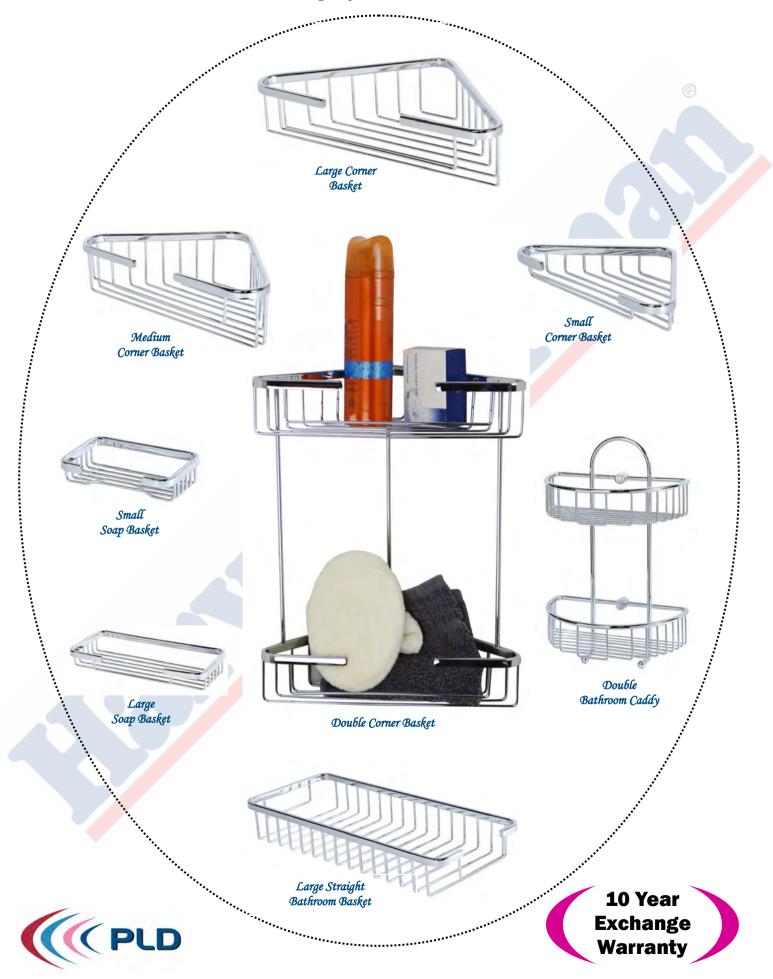

The Bel-aire basket range offers various solutions to a lack of workable space in any bathroom. Bel-aire baskets are made from solid Brass with a highly polished chrome plate finish.