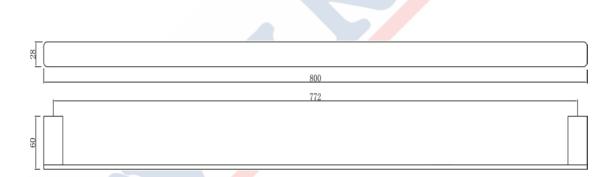

# SURFACE SINGLE TOWEL RAIL 800mm CHROME PLATE

PRODUCT CODE: HNPSSTR800

**CONSTRUCTION: SOLID BRASS** 

**FINISH: CHROME PLATE** 