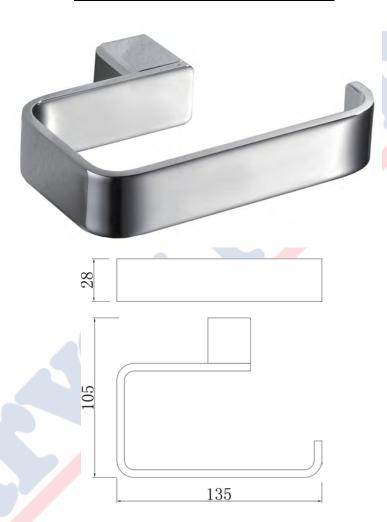

### SURFACE TOILET ROLL HOLDER CHROME PLATE

PRODUCT CODE: HNPSTRH

**CONSTRUCTION: SOLID BRASS** 

**FINISH: CHROME PLATE** 