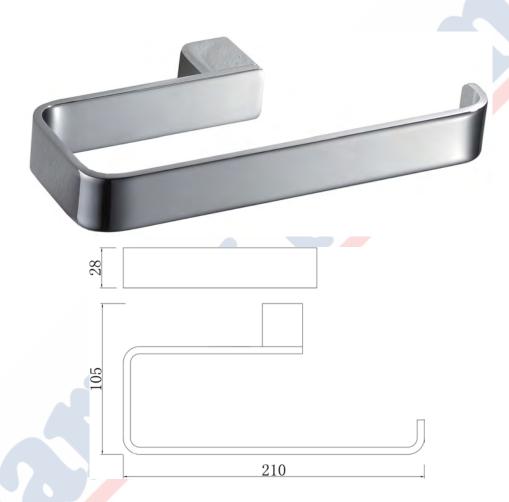

### SURFACE GUEST TOWEL HOLDER CHROME PLATE

**PRODUCT CODE: HNPSGTH** 

**CONSTRUCTION: SOLID BRASS** 

**FINISH: CHROME PLATE** 