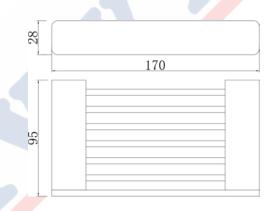

## SURFACE DELUXE SOAP DISH CHROME PLATE

**PRODUCT CODE: HNPSDSD** 

**CONSTRUCTION: SOLID BRASS** 

**FINISH: CHROME PLATE** 