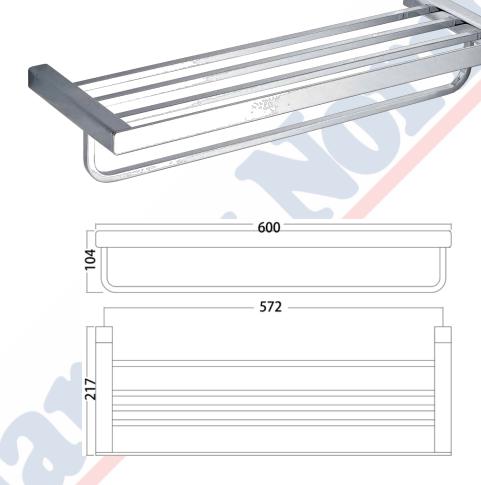

### SURFACE TOWEL SHELF CHROME PLATED

**PRODUCT CODE: HNPSTS** 

**CONSTRUCTION: SOLID BRASS** 

**FINISH: CHROME PLATE**