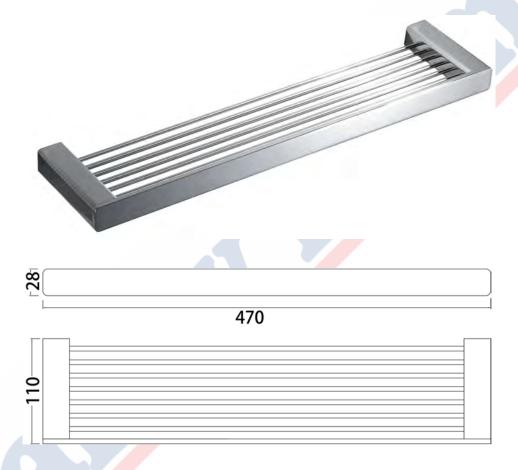

### SURFACE DELUXE SHOWER SHELF CHROME PLATE

**PRODUCT CODE: HNPSDSS** 

**CONSTRUCTION: SOLID BRASS** 

**FINISH: CHROME PLATE** 