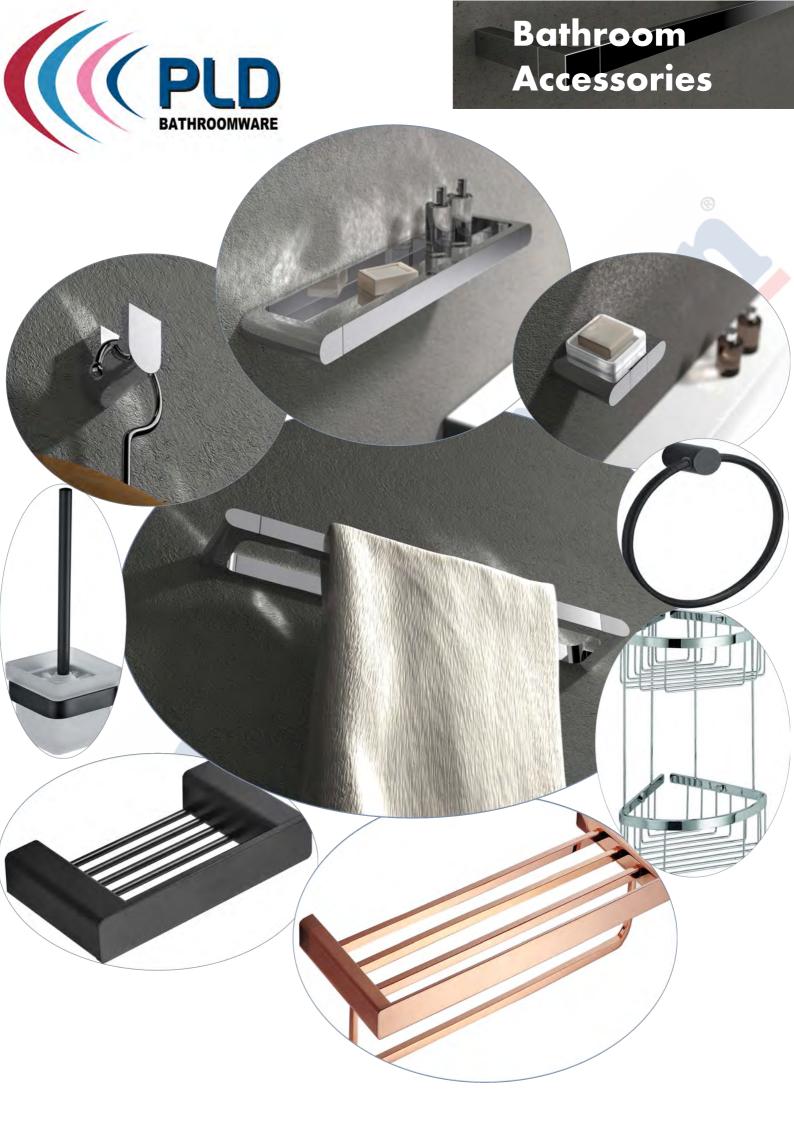

Harvey Norman® stores are operated by independent franchisees.

Surface Bathroom Accessories use a square design to give a consistent free flowing feel to your Bathroom.

Surface accessories are made from solid Brass with a highly polished chrome plate finish.