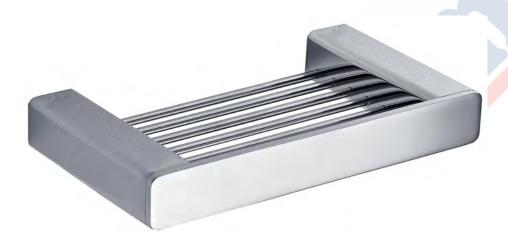

## SURFACE DELUXE SOAP DISH CHROME PLATE

**PRODUCT CODE: HNPSDSD** 

**CONSTRUCTION: SOLID BRASS** 

**FINISH: CHROME PLATE** 