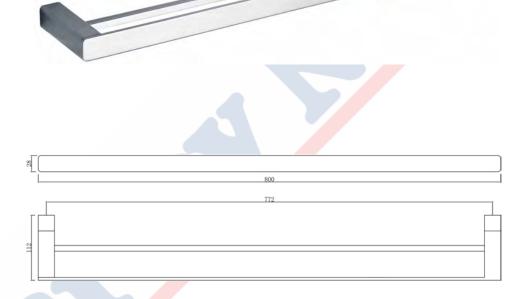

# SURFACE DOUBLE TOWEL RAIL 800mm CHROME PLATE

PRODUCT CODE: HNPSDTR800

**CONSTRUCTION: SOLID BRASS** 

**FINISH: CHROME PLATE** 