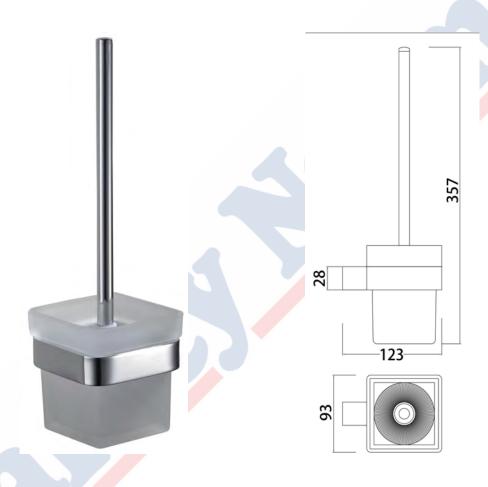

## SURFACE TOILET BRUSH & HOLDER CHROME PLATE

PRODUCT CODE: HNPSTB&H

**CONSTRUCTION: SOLID BRASS** 

**FINISH: CHROME PLATE** 