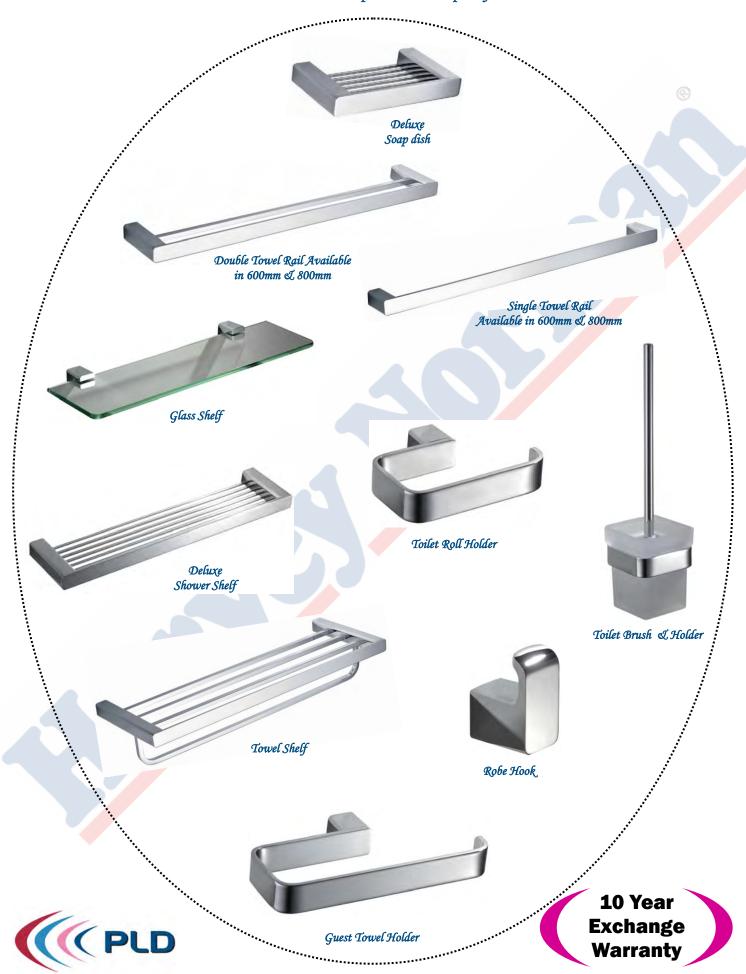

### SURFACE DOUBLE TOWEL RAIL 600mm CHROME PLATE

PRODUCT CODE: HNPSDTR600

**CONSTRUCTION: SOLID BRASS** 

**FINISH: CHROME PLATE** 

# SURFACE DOUBLE TOWEL RAIL 800mm CHROME PLATE

PRODUCT CODE: HNPSDTR800

**CONSTRUCTION: SOLID BRASS** 

**FINISH: CHROME PLATE** 

### SURFACE SINGLE TOWEL RAIL 600mm CHROME PLATE

600

PRODUCT CODE: HNPSSTR600

**CONSTRUCTION: SOLID BRASS** 

**FINISH: CHROME PLATE** 

# SURFACE SINGLE TOWEL RAIL 800mm CHROME PLATE

PRODUCT CODE: HNPSSTR800

**CONSTRUCTION: SOLID BRASS** 

**FINISH: CHROME PLATE** 

## SURFACE DELUXE SOAP DISH CHROME PLATE

**PRODUCT CODE: HNPSDSD** 

**CONSTRUCTION: SOLID BRASS** 

**FINISH: CHROME PLATE** 

### SURFACE DELUXE SHOWER SHELF CHROME PLATE

**PRODUCT CODE: HNPSDSS** 

**CONSTRUCTION: SOLID BRASS** 

**FINISH: CHROME PLATE** 

### SURFACE GLASS SHELF CHROME PLATE

**PRODUCT CODE: HNPSGS** 

**CONSTRUCTION: SOLID BRASS / TOUGHENED GLASS** 

**FINISH: CHROME PLATE** 

### SURFACE GUEST TOWEL HOLDER CHROME PLATE

**PRODUCT CODE: HNPSGTH** 

**CONSTRUCTION: SOLID BRASS** 

**FINISH: CHROME PLATE** 

### SURFACE ROBE HOOK CHROME PLATE

PRODUCT CODE: HNPSRH

**CONSTRUCTION: SOLID BRASS** 

**FINISH: CHROME PLATE** 

## SURFACE TOILET BRUSH & HOLDER CHROME PLATE

PRODUCT CODE: HNPSTB&H

**CONSTRUCTION: SOLID BRASS** 

**FINISH: CHROME PLATE** 

### SURFACE TOILET ROLL HOLDER CHROME PLATE

PRODUCT CODE: HNPSTRH

**CONSTRUCTION: SOLID BRASS** 

**FINISH: CHROME PLATE** 

### SURFACE TOWEL SHELF CHROME PLATED

**PRODUCT CODE: HNPSTS** 

**CONSTRUCTION: SOLID BRASS** 

**FINISH: CHROME PLATE**