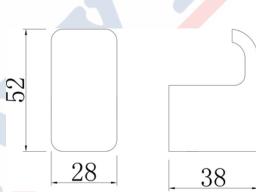

### SURFACE GUEST TOWEL HOLDER CHROME PLATE

**PRODUCT CODE: HNPSGTH** 

**CONSTRUCTION: SOLID BRASS** 

**FINISH: CHROME PLATE** 