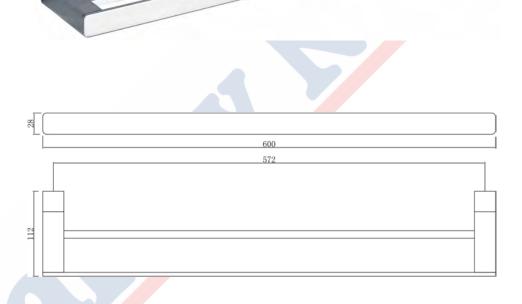

### SURFACE DOUBLE TOWEL RAIL 600mm CHROME PLATE

PRODUCT CODE: HNPSDTR600

**CONSTRUCTION: SOLID BRASS** 

**FINISH: CHROME PLATE** 

### SURFACE SINGLE TOWEL RAIL 600mm CHROME PLATE

600

PRODUCT CODE: HNPSSTR600

**CONSTRUCTION: SOLID BRASS** 

**FINISH: CHROME PLATE** 