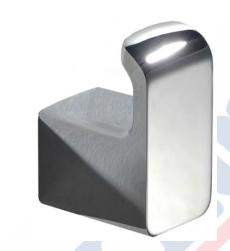

### SURFACE ROBE HOOK CHROME PLATE

PRODUCT CODE: HNPSRH

**CONSTRUCTION: SOLID BRASS** 

**FINISH: CHROME PLATE** 