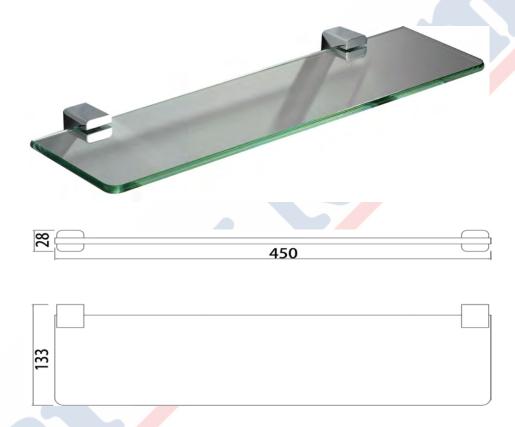

### SURFACE GLASS SHELF CHROME PLATE

**PRODUCT CODE: HNPSGS** 

**CONSTRUCTION: SOLID BRASS / TOUGHENED GLASS** 

**FINISH: CHROME PLATE** 