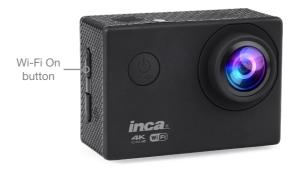

## **ACTION CAMERA BUTTON LAYOUT**

## **ACTIVATING ACTION CAMERA WIFI.**

- Press the UP button on the Action Camera to turn on WiFi.
- · Pressing the UP button again to deactivate the WiFi.
- Refer to 'WIFI APP INSTALLATION' and 'WIFI CONNECTION & FUNCTION' sections for details on how to use this function