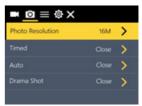

## **PHOTO SETTINGS**

| Photo Resolution              | 16M / 12M / 8M / 5M / 2M                                    |
|-------------------------------|-------------------------------------------------------------|
| Timer                         | Off / 3S / 5S / 10S / 20S (for one shot)                    |
| Auto<br>(Time Lapse function) | Off / 3S / 10S / 15S / 20S / 30S (intervals / continuously) |
| Burst Shooting                | Off / 3 / 5 / 10 (P/S : shots per second)                   |