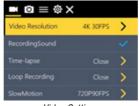

## **VIDEO SETTINGS**

| Video Resolution                   | 4K@30FPS, 2.7K@30FPS, 1080P@60/30FPS, 720P@120/60/30FPS |
|------------------------------------|---------------------------------------------------------|
| Sound Recording                    | On / Off                                                |
| Time-lapse<br>(set recording time) | Close (Off) / 0.5S / 1S / 2S / 5S / 10S / 30S / 60S     |
| Loop Recording                     | Off / 2min / 3min / 5min                                |
| Slow motion                        | 1080P@60FPS, 720P@120FPS                                |