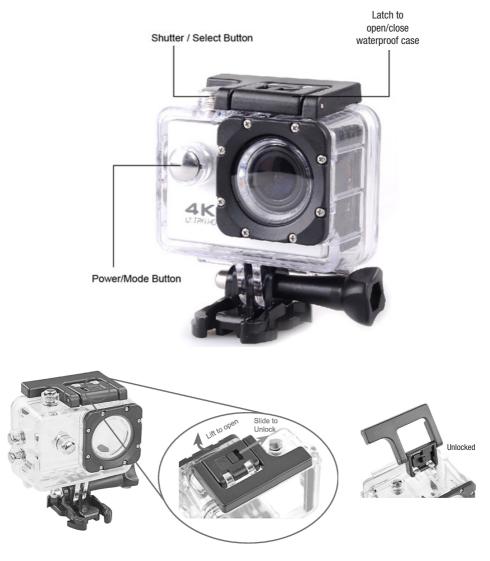

## **ASSEMBLING THE WATERPROOF CAGE**

To ensure long life of the cage, be sure to rinse with clean fresh water (whilst case is locked & closed) and dry after each use.

## **INCLUDED ACCESSORIES**

Waterproof Housing

Handle Bar / Pole Mount

CIIP I

Mount 1

Mount 2

Mount 3

Mount 4