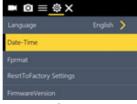

## **SYSTEM**

| Language                  | English, Japanese, Korean, Russian, German, French Italian, Spanish, Polish, Dutch, Portuguese, Thai, Simplified Chinese, Traditional Chinese |
|---------------------------|-----------------------------------------------------------------------------------------------------------------------------------------------|
| Date-Time                 | Change your date and time (YYYY/MM/DD/ HH:MM:SS)                                                                                              |
| Format                    | Confirmation / Cancel                                                                                                                         |
| Reset to Factory Settings | Confirmation / Cancel                                                                                                                         |
| Firmware Version          | Model / Version / Updated (date) / Manufacturer                                                                                               |