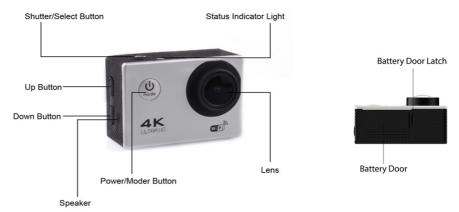

## **ACTION CAMERA BUTTON LAYOUT**

## 4. Turning On the Action Camera.

- Press the Power/Mode button for 3-5 seconds to turn on the Action Camera.
- To turn off press and hold the Power/Mode button.

## **ACTIVATING ACTION CAMERA WIFI.**

- Press the UP button on the Action Camera to turn on WiFi.
- · Pressing the UP button again to deactivate the WiFi.
- Refer to 'WIFI APP INSTALLATION' and 'WIFI CONNECTION & FUNCTION' sections for details on how to use this function

#### **MODES**

Turn on the camera. Press the Power/Mode button to cycle through the camera modes and settings. The modes will appear in following order:

Mode

Mode

Slow Motion

Video & Photo

Settings Menu

VIDEO MODE

- 1. To record video, verify the camera is in VIDEO mode. Video icon " " will show in the top left-hand corner.
- Press the OK key to start video recording, which will be indicated with a blue flashing LED.
- Press the OK button again to stop the recording. The blue LED will stop flashing. Note: Screen turns off to save power. To re-activate press the OK button once.

## PHOTO MODE

- 1. To take a photograph, verify the camera is in PHOTO mode. Photo icon " man " will show in the top left-hand corner.
- 2. Press the OK button to take photos.

Note: Screen turns off to save power. To re-activate press the OK button once.

## **SLOW MOTION MODE**

- 1. To record in slow motion, verify the camera is in SLOW-MOTION mode. Slow-Motion icon " will show in the top left-hand corner.
- 2. Press the OK button to start recording, which will be indicated with a blue flashing LED.
- 3. Press the OK button again to stop the recording. The blue LED will stop flashing.