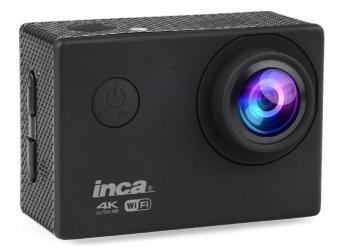

#### INTRODUCTION

Congratulations on the purchase of this product. This device is perfect for capturing all those important moments in stunning 4k using a 160° wide angle lens.

Before first use, charge the battery. Refer to 'GETTING STARTED' section.

## **PRODUCT FEATURES**

- Waterproof cage, operate underwater up to 10 meters
- 2.0" screen for recording and playback
- 16 Megapixel with a 160° degree view wide angle lens
- Supports multiple video recording formats: 4K / 2.7K / 1080P / 720P
- · MP4 video format
- Record videos whilst charging
- Supports multiple photo shooting modes: Single Shot / Timer / Time Lapse / Burst Mode
- Micro HD OUT
- Supports Micro SD memory card up to 64GB (not supplied)
- Super lightweight
- Wifi Control via app on your smartphone