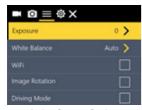

## **ACTION CAMERA SETTINGS**

| Exposure                           | -3, -2, -1, 0, 1, 2, 3 (stops)                                 |
|------------------------------------|----------------------------------------------------------------|
| White balance                      | Auto / Sunny / Cloudy / Incandescent light / Fluorescent light |
| WIFI                               | On / Off                                                       |
| Flip (Image) Rotation              | On / Off                                                       |
| Driving Mode                       | On / Off (loop recording)                                      |
| Light Frequency                    | Auto / 50HZ / 60HZ                                             |
| LED Indicator Light                | On / Off                                                       |
| Auto Display off<br>(Screen saver) | Off / 10S /20S / 30S                                           |
| Auto Shutdown                      | Off / 1min / 3min / 5min                                       |
| Time Watermark (Stamp)             | On / Off                                                       |