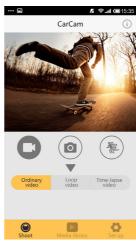

## WIFI APP INSTALLATION

Before starting the WIFI function, please install "XDV" APP (application) onto your smart phone

via your App store.

## WIFI CONNECTION & FUNCTION

- After turning on your Action Camera, press the UP button to display the WIFI information required to connect. WIFISSID & WIFI password.
- 2. In your smartphone or tablet's WIFI settings, find the WIFI / SSID name "INCA" and enter the password "1234567890" to connect.
- 3. Once connected open the "XDV" APP. You can now view the Action Camera's shooting screen via the APP. Recorded videos and photos, files can be played back, downloaded, deleted and shared via the APP.