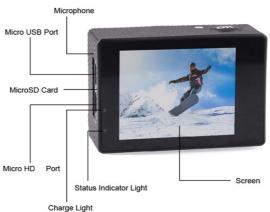

## **ACTION CAMERA BUTTON LAYOUT**

## **CONNECT TO SCREEN** (cable not included)

Connect the Action Camera to a screen via Micro HD to HD cable (Insert Micro HD plug into the Action Camera and insert HD plug into the monitor or TV.

#### **CONNECT TO PC**

Connect the Action camera to a computer via the Micro USB to USB cable (Insert the Micro USB end into the Action Camera and then plug USB end into the computer) and turn on the Action Camera. 3 modes will be displayed: USB Mode, PC Camera & Charging Mode. Use the UP and DOWN buttons to scroll through the modes.

## 3. Charging the battery.

- Using the USB to Micro USB cable provided. Insert the Micro USB end into the Action Camera and then plug USB end into a USB charger to begin charging (indicated by a flashing RED LED).
- The Action Camera can be used whilst charging.
- · RED LED will flash while charging.
- RED LED will remain on when charged.