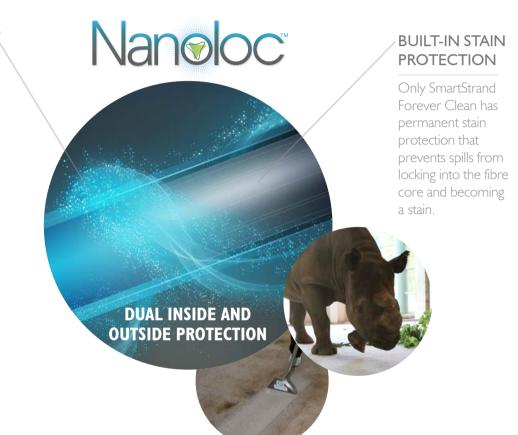

## Proprietary carpet protection system

The best way to avoid stains altogether is to keep dirt and spills from settling into the carpet and becoming a stain. SmartStrand Forever Clean features Nanoloc,<sup>™</sup> an advanced nanotechnology that completely encapsulates the SmartStrand fibre to create a superior spill and soil barrier.

#### NANOLOC SPILL SHIELD

Ultra-fine nano particles bond together on a molecular level to encapsulate the fibre with a complete spill and soil shield that makes SmartStrand Forever Clean the easiest carpet to clean.