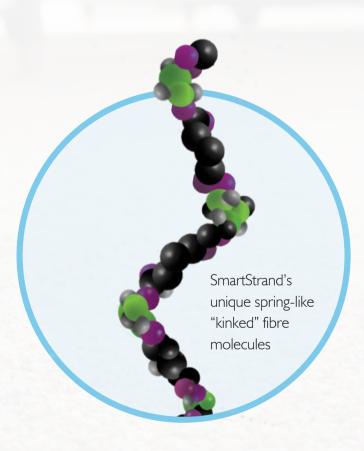

## Durability is in the fibre's DNA

Carpet adds beautiful warmth and comfort to a room like no other flooring. SmartStrand Forever Clean lets you enjoy this comfort with long-lasting peace of mind.

SmartStrand Forever Clean is made with an innovative fibre, engineered to resist matting and crushing. This unique trait is built into the fibre at the molecular level causing the fibre to bounce back, maintaining its beauty and appearance over time.