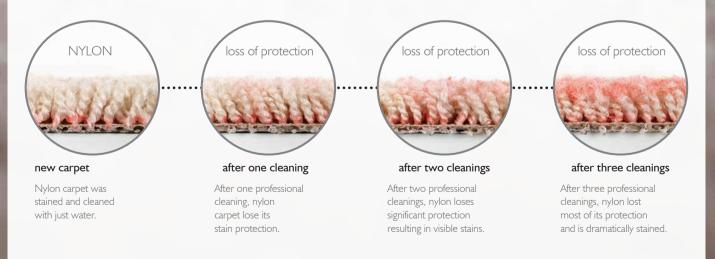

#### Competitive nylon treated with topically-applied stain protection

stained and cleaned with just

water.