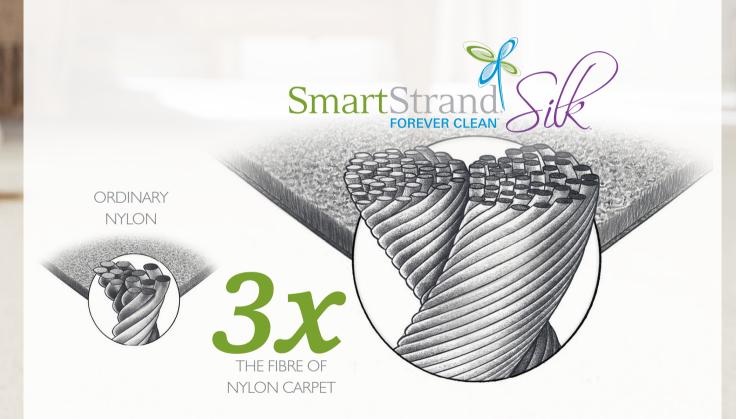

Achieving the soft, luxurious feel of SmartStrand Silk Forever Clean requires a new yarn with 3x the amount of fibre found in ordinary soft nylon carpets.

Choosing softness doesn't mean you have to sacrifice performance. The result of packing more than 700 silk-like fibres into one yarn is amazing softness and incredible durability.

This performance boost gives SmartStrand Forever Clean a particular performance advantage when it comes to premium soft fibres, such as SmartStrand Silk. Amazingly, in comparison tests, SmartStrand Silk Forever Clean retained its beautiful appearance after 60,000 footsteps<sup>\*</sup>. That extraordinary durability proved to be up to 3x longer than comparable soft nylon carpets. So, rest soft and easy with SmartStrand Silk Forever Clean, the world's toughest and softest carpet.