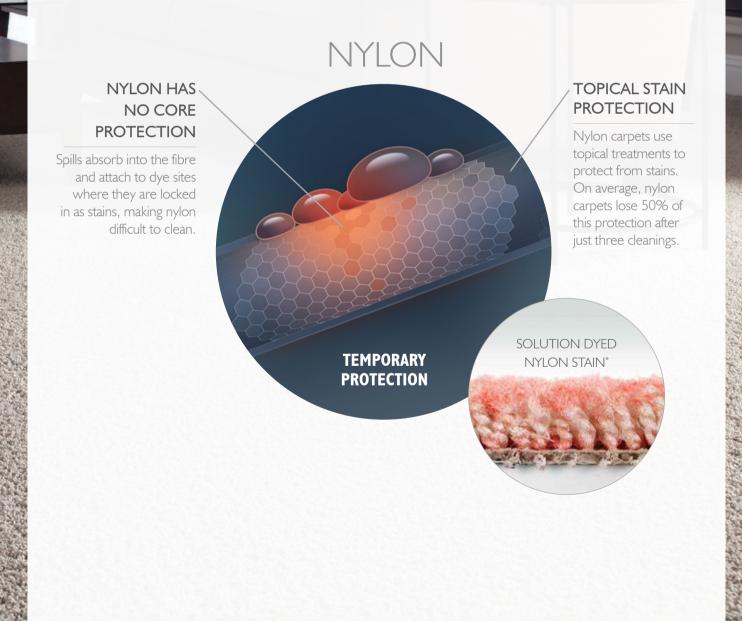

## CORE STAIN

SmartStrand Forever Clean has no dye sites for spills to adhere. Permanent protection is built into the fibre to keep spills from becoming stains and to ensure the carpet is easy to clean. PROTECTION

### The remarkable alternative to nylon

For many years nylon was the only durable carpet fibre available. Unfortunately, nylon carpets are prone to staining and can be difficult to clean and maintain over time. As nylon gained popularity, people began to believe stains were an unavoidable part of life. Then in 2005, SmartStrand was introduced. Now, more than 7 million households have discovered that stains were not their fault; it was the nylon carpet. Nylon has no core stain protection in the fibre, so it has to rely completely on temporary, topical treatments to prevent stains. Only SmartStrand Forever Clean provides long-lasting durability with complete inside and outside protection from dirt and spills. This revolutionary difference means that SmartStrand Forever Clean will always be the easiest carpet to clean.