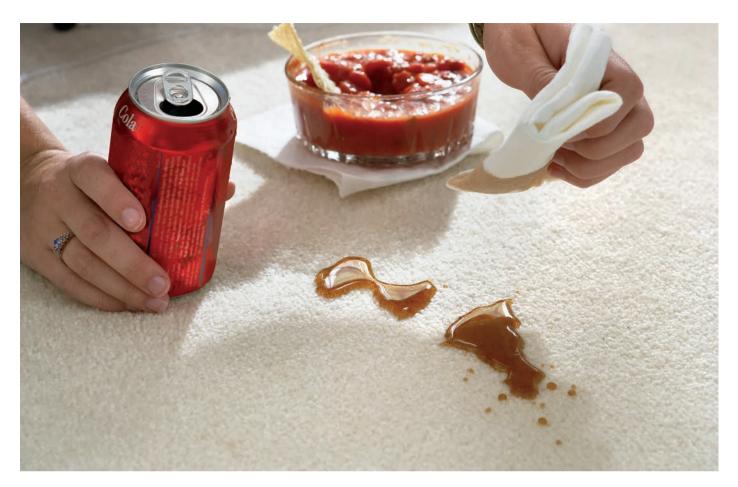

## Proprietary carpet protection system

The best way to avoid stains altogether is to keep dirt and spills from settling into the carpet and becoming a stain. SmartStrand Forever Clean features Nanoloc,<sup>™</sup> an advanced nanotechnology that completely encapsulates the SmartStrand fibre to create a superior spill and soil barrier.

#### NANOLOC SPILL SHIELD

Ultra-fine nano particles bond together on a molecular level to encapsulate the fibre with a complete spill and soil shield that makes SmartStrand Forever Clean the easiest carpet to clean.

### Up to 3x easier to clean\*

SmartStrand Forever Clean simply does not hold onto dirt. Through independent vacuum testing, SmartStrand Forever Clean has been shown to release up to 3x more dirt than other carpets. That means you can breathe easy knowing that your floor cleans faster, better and easier than ordinary carpets.

## Permanent built-in stain protection

SmartStrand Forever Clean is the only carpet with lifetime stain resistance built into the core of the fibre. Other carpets use temporary, topical protections that wash and wear off over time, which makes the carpet difficult to clean.