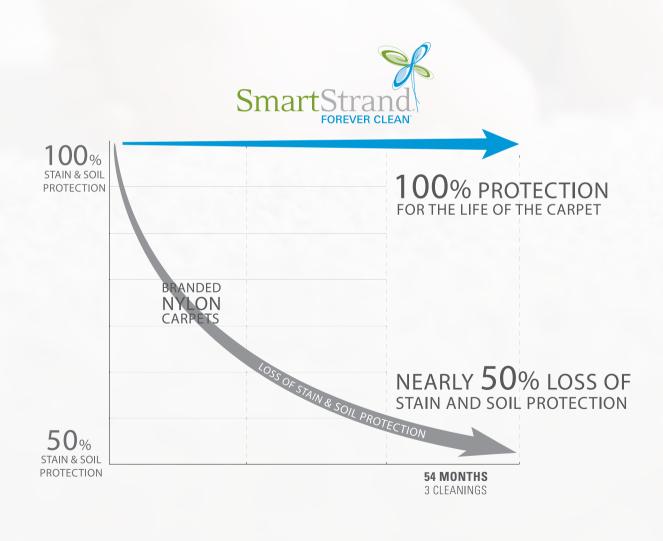

## The truth about stain protection

SmartStrand Forever Clean is the ONLY carpet that contains permanent, built-in stain and soil protection that never washes or wears off.

The stain and soil protection on other carpets is temporary and has to be reapplied when it wears or washes off. In fact, in an independent study, nylon carpet lost, on average, nearly 50% of its stain and soil protection after just three steam cleanings. That's why other carpets become difficult to keep clean over time. SmartStrand Forever Clean eliminates this problem, so you can enjoy 100% protection for life.

\*Based on independent stain tests of nylon verses SmartStrand carpet after multiple professional cleanings.